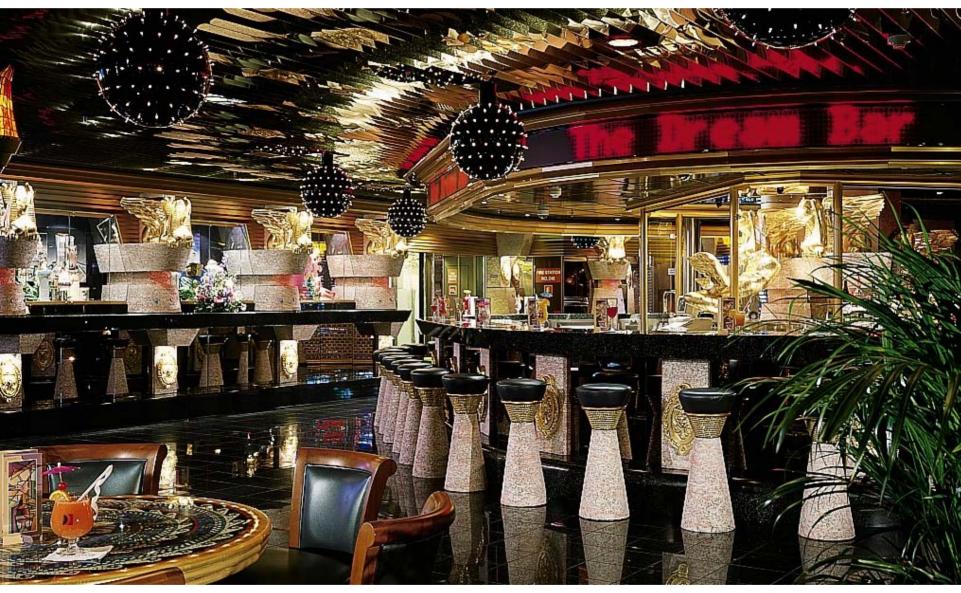

tment rooms perfect for couples to relax and unwind.



Carnival.

## Club O2

Club O2 has a dedicated space exclusive for teens 15-17 years olds. Here they can hang out with friends and have a unique cruise experience.



## **Camp Carnival**

A new 1,600-square-foot children's play area, located on Verandah Deck was created for children 2-11 years old.





## Art Gallery

Now located on Empress Deck guests can browse the diverse and stunning array of artwork offered during shipboard auctions.





## The Fun Shops of Carnival

Lighting and layout upgrades to make duty free shopping a better experience for our guests.



#### CARNIVAL IMAGINATION

# Carnival.

Additionally, the refurbishments included upgrades in carpeting and upholstery.



## Shangri La Lounge





#### **Dream Bar**





### El Dorado Casino





### **Pinnacle Club**





## **Curiosity Library**