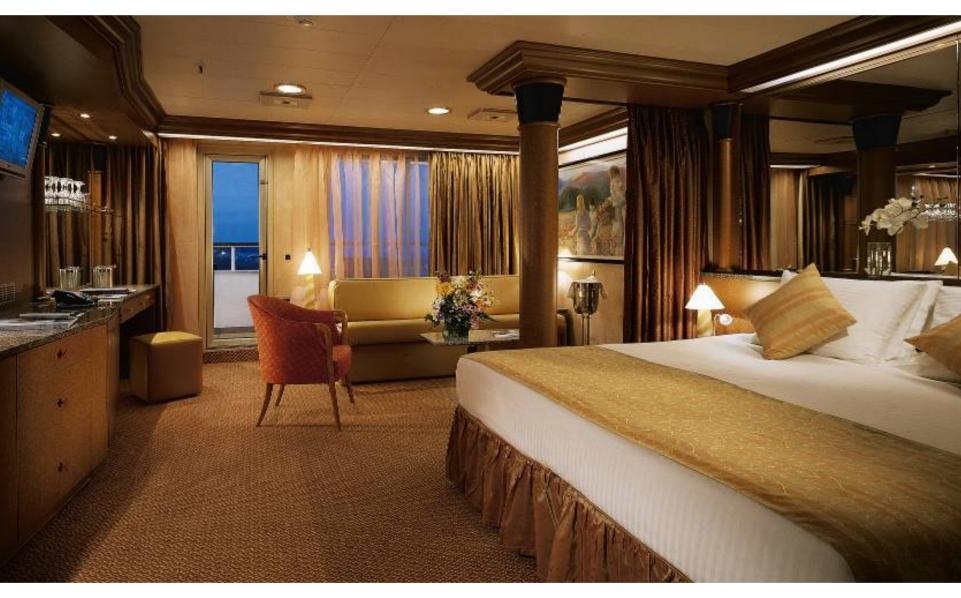

rks – Spray Park

WaterWorks also includes a fun-filled spray park for the young and the young at heart.



# Carnival.

### Serenity - Adult Only Retreat

Serenity-Adult Only Retreat, for guests 18 years and older, offers two Jacuzzis with upgraded lounge chairs – perfect for adults to enjoy the ocean views.



\* Image taken from sister ship Carnival Inspiration



### **Miniature Golf**

A new nine-hole miniature golf course on Sun Deck was added.





**Staterooms** on *Carnival Imagination* were refurbished to include flat screen TVs, an entirely new décor and completely remodeled bathrooms. In addition, connecting staterooms were added-- ideal for families and groups of friends.



### **Interior Stateroom**





#### **Oceanview Stateroom**





### Suite





#### Penthouse Suite







### Penthouse Suite Bathroom



The multi-million-dollar renovation included many new features and enhancements to **public spaces** as well.





### **Grand Atrium**

A new Atrium Bar provides a convivial venue for guests to enjoy cocktails and listen to music.





## Spa Carnival

Renovated to include new private treatment rooms, updated exercise equipment, and a host of cosmetic enhancements to the 12,000square-foot facility.



## Spa Carnival Private Treatment Room

Private treatment rooms perfect for couples to relax and unwind.



Carnival.

## Club O2

Club O2 has a dedicated space exclusive for teens 15-17 years olds. Here they can hang out with friends and have a unique cruise experience.



## **Camp Carnival**

A new 1,600-square-foot children's play area, located on Ve