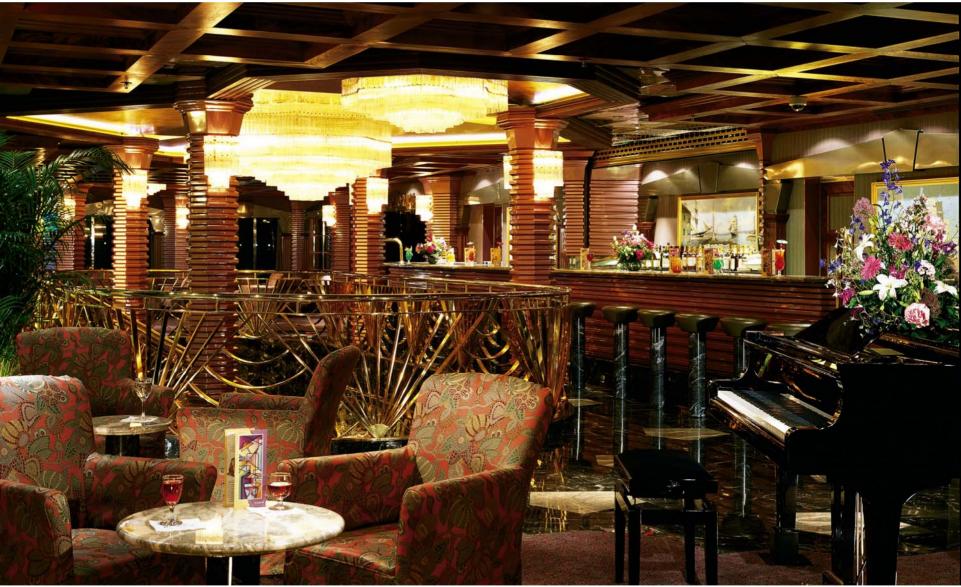

Carnival.

## Club O2

Club O2 has a dedicated space exclusive for teens 15-17 years olds. Here they can hang out with friends and have a unique cruise experience.



## **Camp Carnival**

A new 1,600-square-foot children's play area, located on Verandah Deck was created for children 2-11 years old.





## Art Gallery

Now located on Empress Deck guests can browse the diverse and stunning array of artwork offered during shipboard auctions.





## The Fun Shops of Carnival

Lighting and layout upgrades to make duty free shopping a better experience for our guests.



#### CARNIVAL IMAGINATION

# Carnival.

Additionally, the refurbishments included upgrades in carpeting and upholstery.



## Shangri La Lounge





#### **Dream Bar**





### El Dorado Casino





### **Pinnacle Club**





## **Curiosity Library**