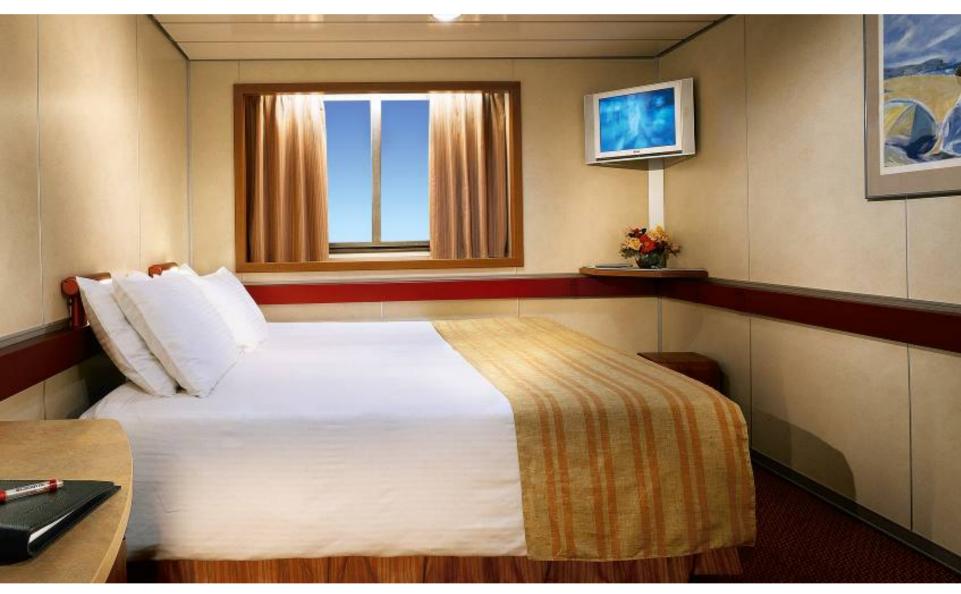

ore of a thrill.





## Carnival WaterWorks – Spray Park

WaterWorks also includes a fun-filled spray park for the young and the young at heart.



# Carnival.

### Serenity - Adult Only Retreat

Serenity-Adult Only Retreat, for guests 18 years and older, offers two Jacuzzis with upgraded lounge chairs – perfect for adults to enjoy the ocean views.



\* Image taken from sister ship Carnival Inspiration



### **Miniature Golf**

A new nine-hole miniature golf course on Sun Deck was added.





**Staterooms** on *Carnival Imagination* were refurbished to include flat screen TVs, an entirely new décor and completely remodeled bathrooms. In addition, connecting staterooms were added-- ideal for families and groups of friends.



### **Interior Stateroom**





#### **Oceanview Stateroom**





### Suite





#### Penthouse Suite







### Penthouse Suite Bathroom



The multi-million-dollar renovation included many new features and enhancements to **public spaces** as well.





### **Grand Atrium**

A new Atrium Bar provides a convivial venue for guests to enjoy cocktails and listen to music.





## Spa Carnival

Renovated to include new private treatment rooms, updated exercise equipment, and a host of cosmetic enhancements to the 12,000square-foot facility.



## Spa Carnival Private Treatment Room

Private treatment rooms perfect for couples to relax and unwind.



Carnival.

## Club O2

Club O2 has a dedicated space exclusive for teens 15-17 years olds. Here they can hang out with friends and have a unique cruise experience.



## **Camp Carnival**

A new 1,600-square