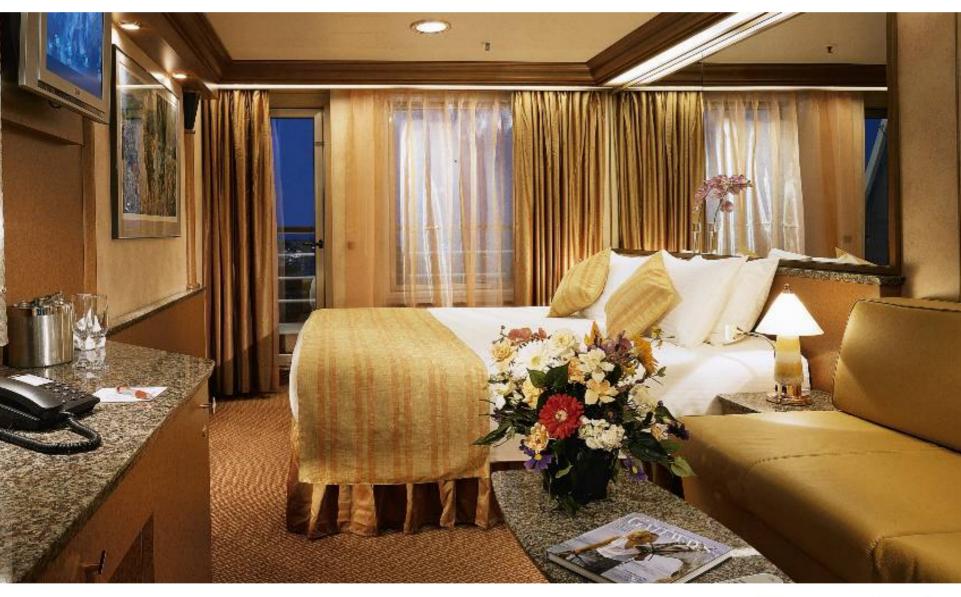

.





## Carnival WaterWorks – Spray Park

WaterWorks also includes a fun-filled spray park for the young and the young at heart.



# Carnival.

### Serenity - Adult Only Retreat

Serenity-Adult Only Retreat, for guests 18 years and older, offers two Jacuzzis with upgraded lounge chairs – perfect for adults to enjoy the ocean views.



\* Image taken from sister ship Carnival Inspiration



### **Miniature Golf**

A new nine-hole miniature golf course on Sun Deck was added.





**Staterooms** on *Carnival Imagination* were refurbished to include flat screen TVs, an entirely new décor and completely remodeled bathrooms. In addition, connecting staterooms were added-- ideal for families and groups of friends.



### **Interior Stateroom**





#### **Oceanview Stateroom**





### Suite





#### Penthouse Suite







### Penthouse Suite Bathroom



The multi-million-dollar renovation included many new features and enhancements to **public spaces** as well.





### **Grand Atrium**

A new Atrium Bar provides a convivial venue for guests to enjoy cocktails and listen to music.





## Spa Carnival

Renovated to include new private treatment rooms, updated exercise equipment, and a host of cosmetic enhancements to the 12,000square-foot facility.



## Spa Carnival Private Treatment Room

Private treatment rooms perfect for couples to relax and unwind.



Carnival.

## Club O2

Club O2 has a dedicated space exclusive for teens 15-17 years olds. Here they can hang out with friends and have a unique cruise experience.



## **Camp Carnival**

A new 1,600-square-foot children'