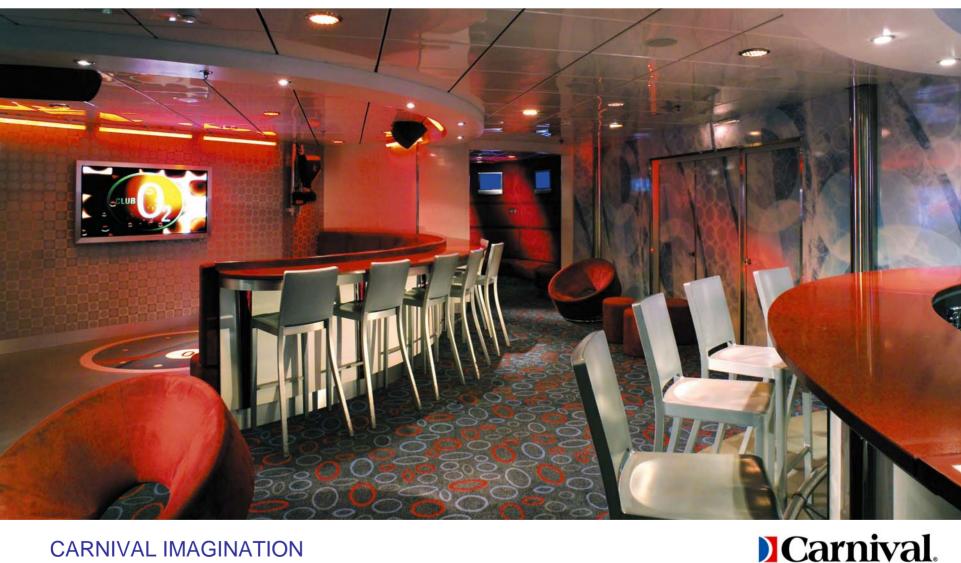

## Club O2

Club O2 has a dedicated space exclusive for teens 15-17 years olds. Here they can hang out with friends and have a unique cruise experience.