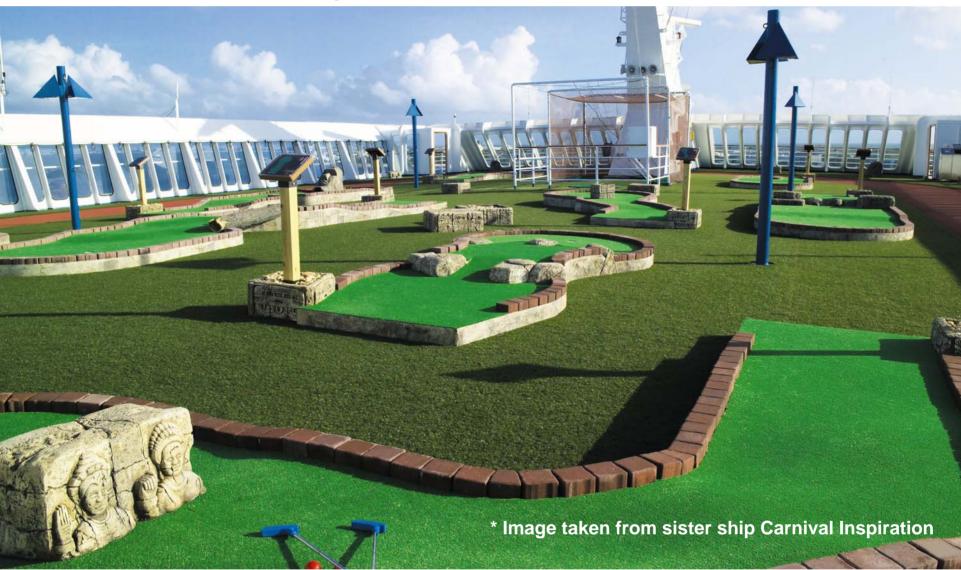

### **Miniature Golf**

A new nine-hole miniature golf course on Sun Deck was added.

**Staterooms** on *Carnival Imagination* were refurbished to include flat screen TVs, an entirely new décor and completely remodeled bathrooms. In addition, connecting staterooms were added-- ideal for families and groups of friends.