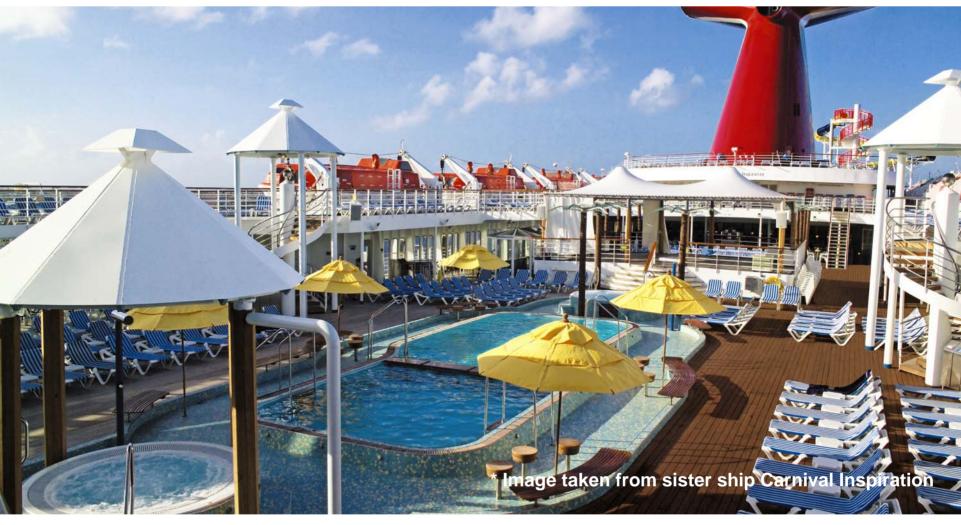

### **Resort Style Pool**

The resort style pool includes a "beach" area for guests to hang out and an inviting new décor of blue and yellow tones.

## **Resort Style Pool**

The Lido restaurant received upgrades including tranquil blue and yellow tones, and tiki accents too.