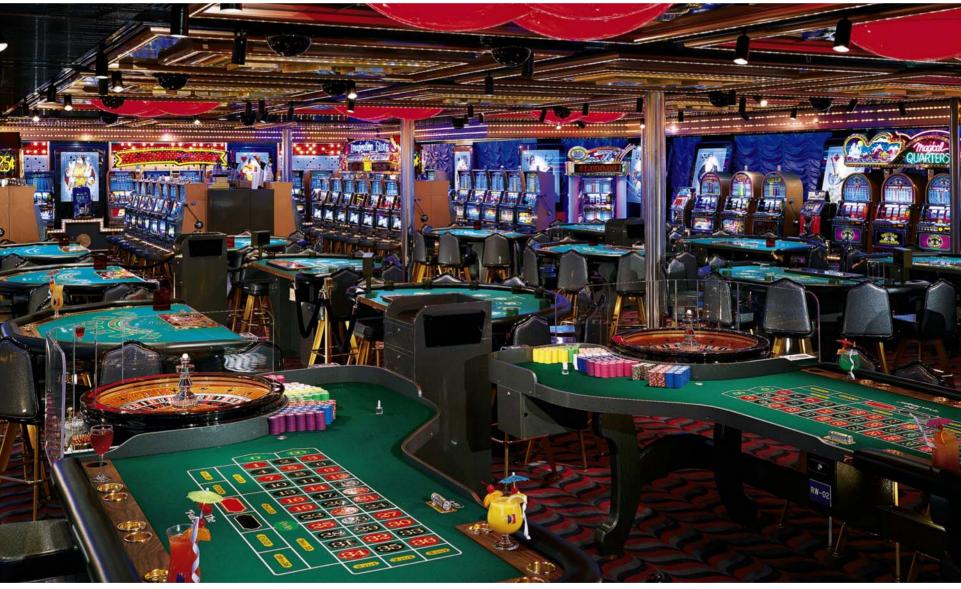

uples to relax and unwind.



Carnival.

## Club O2

Club O2 has a dedicated space exclusive for teens 15-17 years olds. Here they can hang out with friends and have a unique cruise experience.



## **Camp Carnival**

A new 1,600-square-foot children's play area, located on Verandah Deck was created for children 2-11 years old.





## Art Gallery

Now located on Empress Deck guests can browse the diverse and stunning array of artwork offered during shipboard auctions.





## The Fun Shops of Carnival

Lighting and layout upgrades to make duty free shopping a better experience for our guests.



#### CARNIVAL IMAGINATION

# Carnival.

Additionally, the refurbishments included upgrades in carpeting and upholstery.



## Shangri La Lounge





#### **Dream Bar**





### El Dorado Casino





### **Pinnacle Club**





## **Curiosity Library**