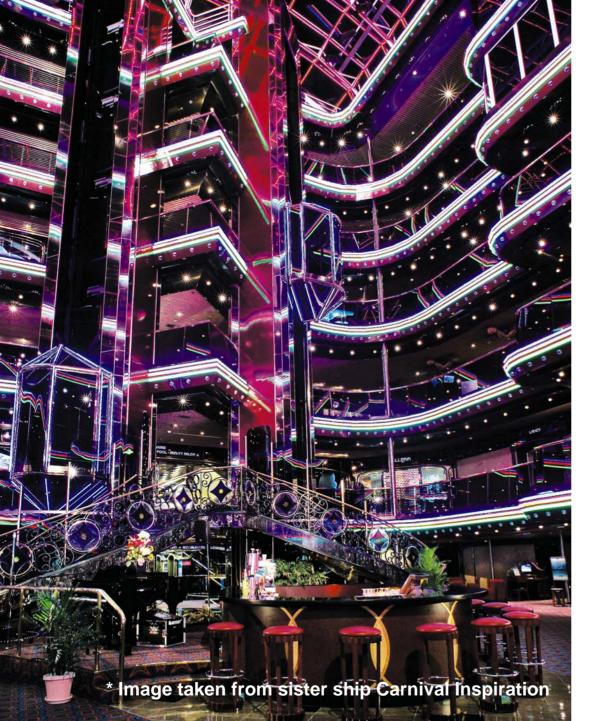

### **Grand Atrium**

A new Atrium Bar provides a convivial venue for guests to enjoy cocktails and listen to music.