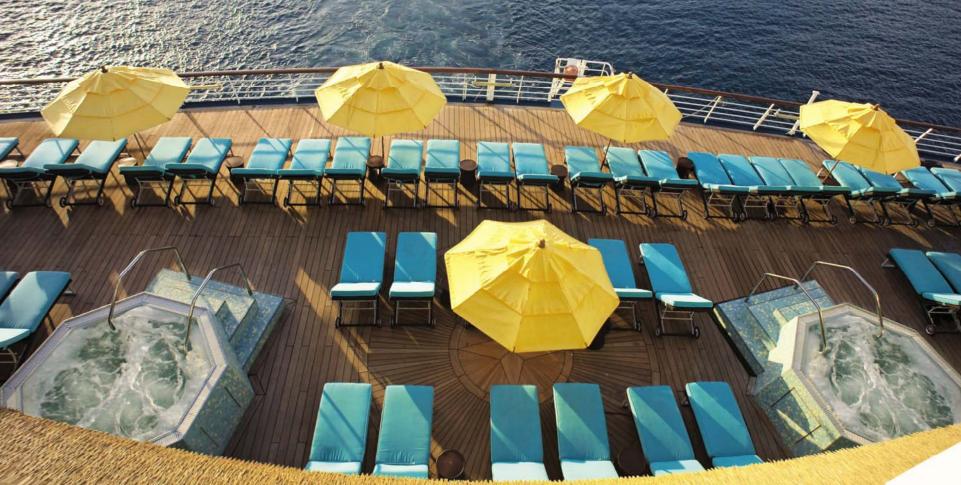

### Serenity - Adult Only Retreat

Serenity-Adult Only Retreat, for guests 18 years and older, offers two Jacuzzis with upgraded lounge chairs – perfect for adults to enjoy the ocean views.

\* Image taken from sister ship Carnival Inspiration