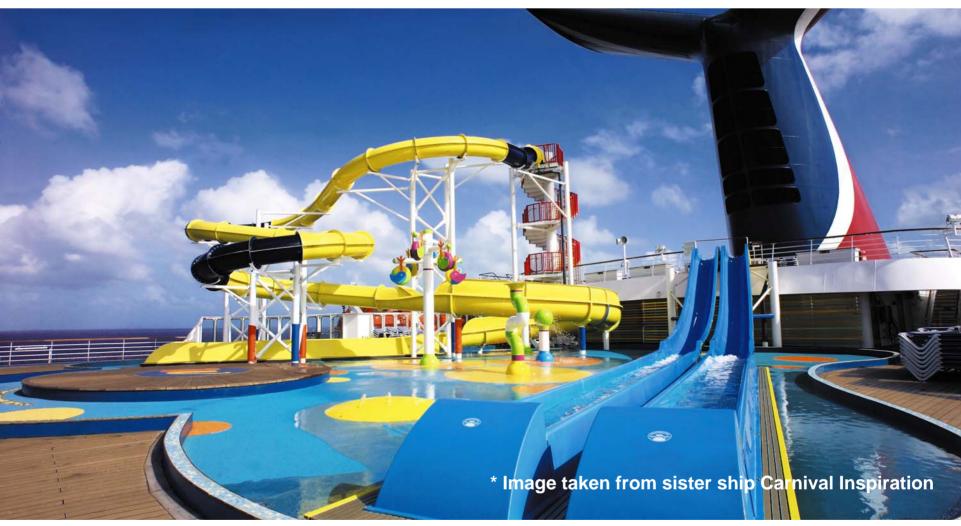

## **Carnival WaterWorks**

Carnival WaterWorks includes an 82 foot long racing waterslide - perfect for kids and adults alike.

### Carnival WaterWorks – Twister Waterslide

An exciting new four deck high 300 ft Carnival Twister Waterslide for those who crave more of a thrill.

## Carnival WaterWorks – Spray Park

WaterWorks also includes a fun-filled spray park for the young and the young at heart.