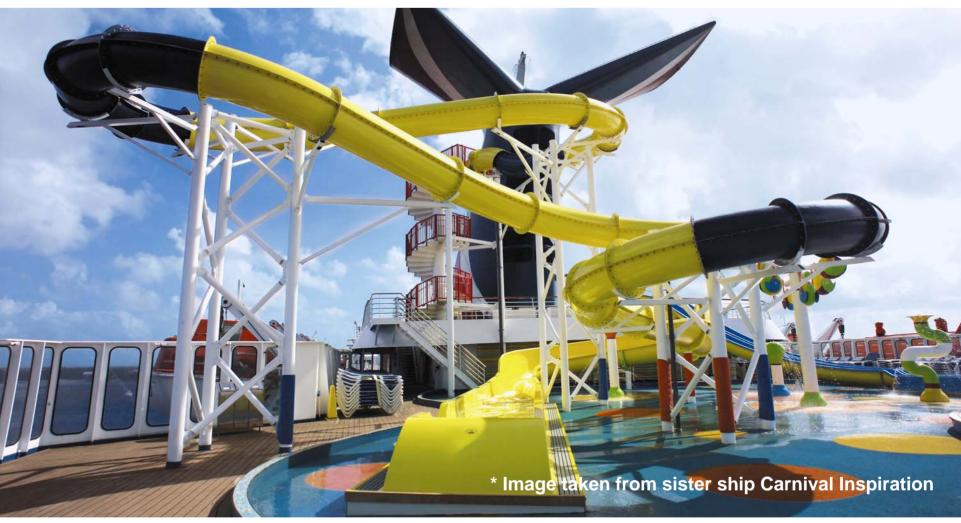

### Carnival WaterWorks – Twister Waterslide

An exciting new four deck high 300 ft Carnival Twister Waterslide for those who crave more of a thrill.