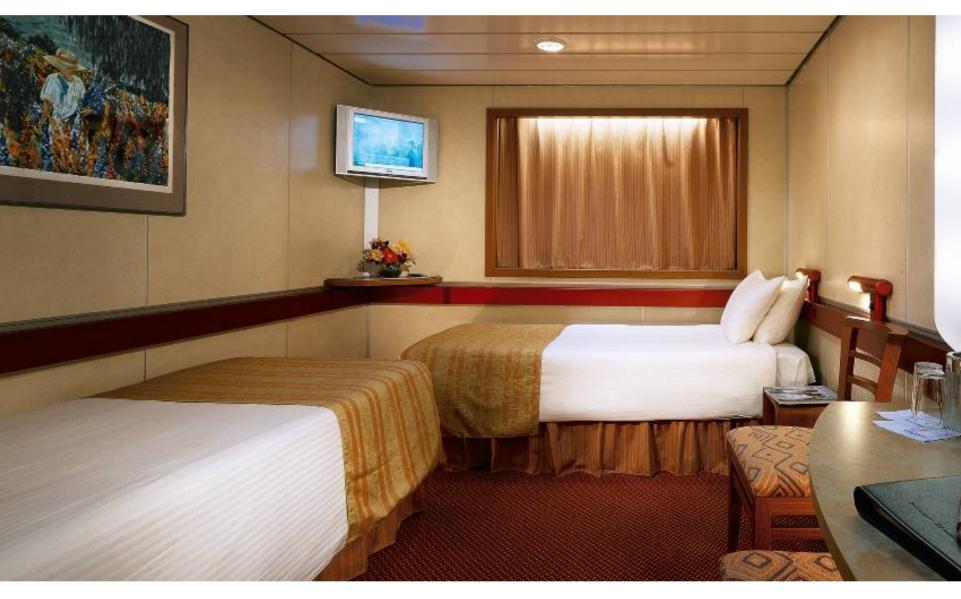

r Waterslide for those who crave more of a thrill.





## Carnival WaterWorks – Spray Park

WaterWorks also includes a fun-filled spray park for the young and the young at heart.



# Carnival.

### Serenity - Adult Only Retreat

Serenity-Adult Only Retreat, for guests 18 years and older, offers two Jacuzzis with upgraded lounge chairs – perfect for adults to enjoy the ocean views.



\* Image taken from sister ship Carnival Inspiration



### **Miniature Golf**

A new nine-hole miniature golf course on Sun Deck was added.





**Staterooms** on *Carnival Imagination* were refurbished to include flat screen TVs, an entirely new décor and completely remodeled bathrooms. In addition, connecting staterooms were added-- ideal for families and groups of friends.



### **Interior Stateroom**





#### **Oceanview Stateroom**





### Suite





#### Penthouse Suite







### Penthouse Suite Bathroom



The multi-million-dollar renovation included many new features and enhancements to **public spaces** as well.





### **Grand Atrium**

A new Atrium Bar provides a convivial venue for guests to enjoy cocktails and listen to music.





## Spa Carnival

Renovated to include new private treatment rooms, updated exercise equipment, and a host of cosmetic enhancements to the 12,000square-foot facility.



## Spa Carnival Private Treatment Room

Private treatment rooms perfect for couples to relax and unwind.



Carnival.

## Club O2

Club O2 has a dedicated space exclusive for teens 15-17 years olds. Here they can hang out with friends and have a unique cruise experience.



## **C