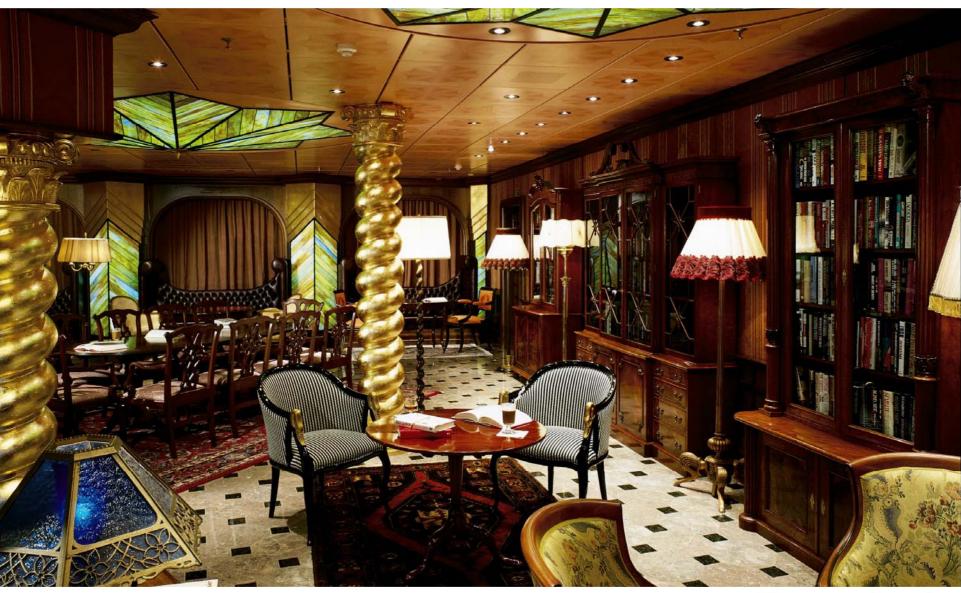

O2 has a dedicated space exclusive for teens 15-17 years olds. Here they can hang out with friends and have a unique cruise experience.



## **Camp Carnival**

A new 1,600-square-foot children's play area, located on Verandah Deck was created for children 2-11 years old.





## Art Gallery

Now located on Empress Deck guests can browse the diverse and stunning array of artwork offered during shipboard auctions.





## The Fun Shops of Carnival

Lighting and layout upgrades to make duty free shopping a better experience for our guests.



#### CARNIVAL IMAGINATION

# Carnival.

Additionally, the refurbishments included upgrades in carpeting and upholstery.



## Shangri La Lounge





#### **Dream Bar**





### El Dorado Casino





### **Pinnacle Club**





## **Curiosity Library**