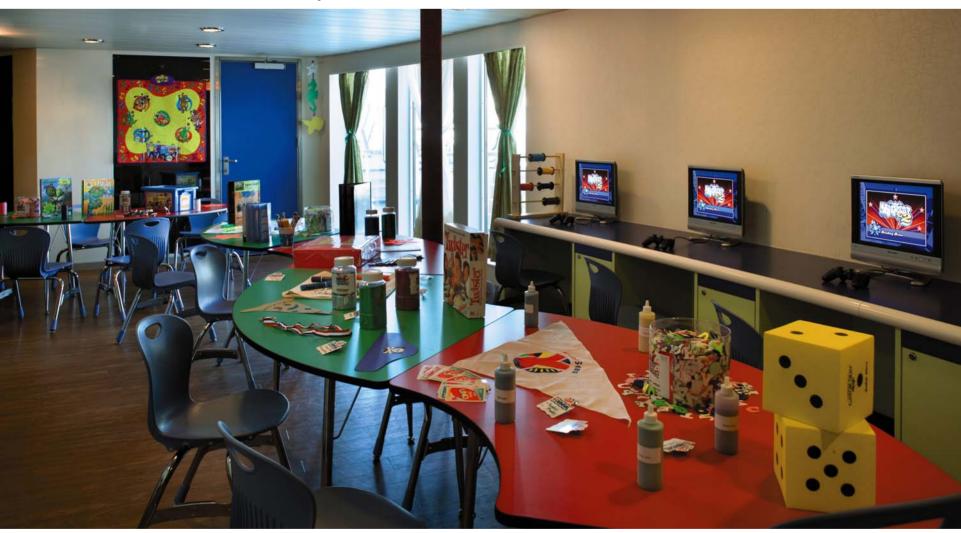

## **Camp Carnival**

A new 1,600-square-foot children's play area, located on Verandah Deck was created for children 2-11 years old.