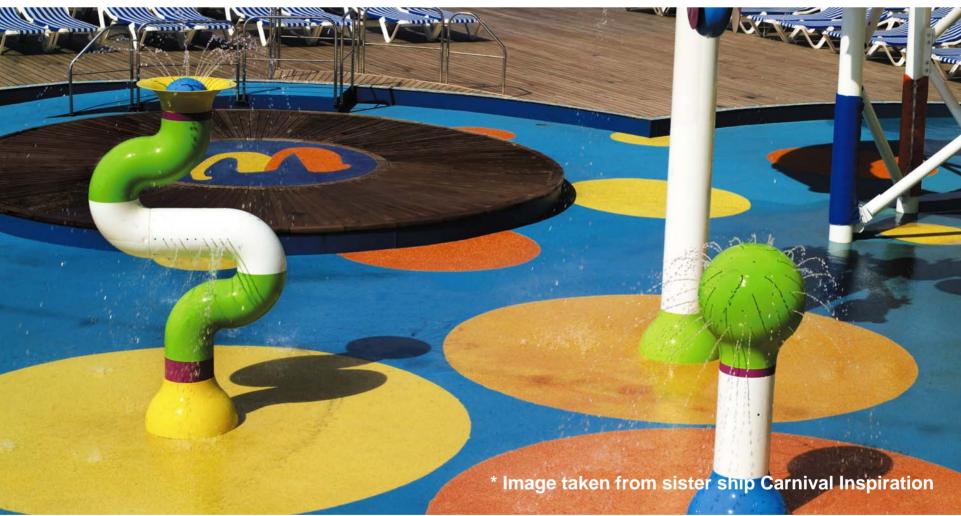

## Carnival WaterWorks – Spray Park

WaterWorks also includes a fun-filled spray park for the young and the young at heart.