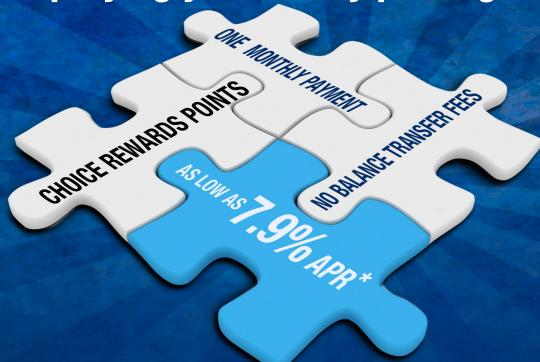

## Consolidate!

Simplifying your life by placing all the pieces together!

Consolidate your HIGH interest rate cards onto your

Dade County Federal Visa® Platinum Credit Card. Simplify your life and have only one SINGLE monthly payment. Best of all there's never a Balance Transfer FFF!

## You get all this, and more:

- As low as 7.9% APR\*
- No Balance Transfer Fees
- Choice Rewards point for every dollar transferred

Use points for airline tickets, gift cards, account credits and premium merchandise.