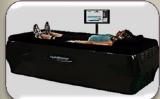

# **HYDROMASSAGE**

HydroMassage technology utilizes a combination of heat and water pressure to relieve stress and muscle tension through pressure points along the spine and lower body.