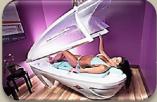

### **OXYGEN THERAPY**

Combines 95% pure oxygen with your choice of aromatherapeutic scents to provide you with improved mental clarity and increased relaxation.

Reduces stress, fatigue and relieves pain & tension, promoting a better sleep. Shiatsu point locator adjusts to body size & focus points, to increase circulation within the body.