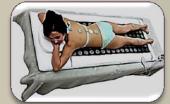

# FIT BODY WRAP

The Fit Body Wrap helps start transforming your body; it is the perfect complement to any fitness regime. It burns up to 1,200 calories and assists in eliminating toxins and metabolic waste.

Hydrates & moisturizes your skin from head to toe, cleanses pores & prepares skin for maximum product absorption. The radiant heat & steam work together with vitamins and nutrients to give you a beautiful skin, while the 58 point acupressure massage relaxes muscle tension.