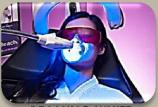

#### BEAMING WHITE

The Beaming White Advanced Teeth Whitening System helps you achieve a bright white smile. It is safe, fast and convenient. Pearly whites can be yours in just minutes!