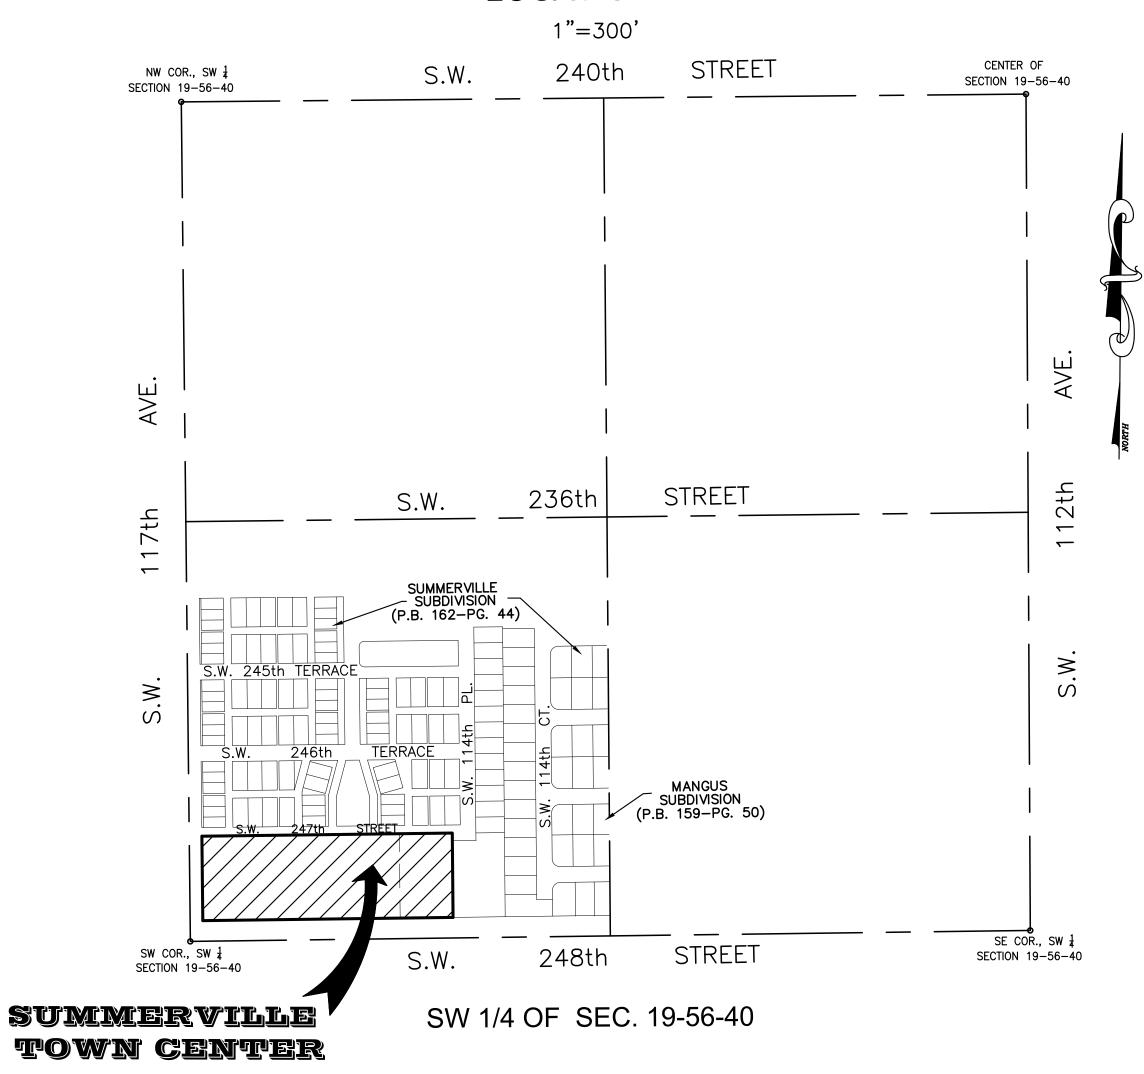

# SUMMERVILLE TOWN CENTER

A PROPOSED SUBDIVISION OF A PORTION OF S.W. 1/4 LYING IN SECTION 19, TOWNSHIP 56 SOUTH, RANGE 40 EAST MIAMI-DADE COUNTY, FLORIDA.

# LOCATION MAP

#### LEGAL DESCRIPTION

A PORTION OF LAND IN THE SOUTHWEST 1/4 OF THE SOUTHWEST 1/4 OF SECTION 19, TOWNSHIP 56 SOUTH, RANGE 40 EAST, MIAMI DADE COUNTY, FLORIDA, BEING MORE PARTICULARLY DESCRIBED AS:

COMMENCE AT THE SOUTHWEST CORNER OF SECTION 24, TOWNSHIP 56 SOUTH, RANGE 39 EAST, THENCE

N01°01'14"E FOR 65.03 FEET; THENCE S89°03'18"E, FOR 40.00 FEET TO THE POINT OF BEGINNING OF THE PARCEL OF LAND HEREIN DESCRIBED; THENCE N01°04'14"E, FOR 266.39 FEET; THENCE S89°01'53"E, FOR 790.84 FEET; THENCE S01°11'31"W, FOR 266.36 FEET; THENCE N89°03'18"W, FOR 790.27 FEET TO THE POINT OF BEGINNING.

BEARING SHOWN HEREOF ARE REFERRED TO AN ASSUME MERIDIAN OF N.01°04'14"W. FOR THE CENTERLINE OF S.W. 117TH AVE. AS SHOWN ON PLAT BOOK 162 AT PAGE 44 OF THE PUBLIC RECORD OF MIAMI DADE COUNTY, FLORIDA.

DADE COUNTY FLOOD CRITERIA = 7.0

NUMBER OF LOTS: ONE TRACT (A)

BENCH MARK USED:

BM U-727, WITH AN ELEVATION OF 5.51 FEET, PK NAIL LOCATED AT S.W. 248TH ST. & 112TH AVE. BM U-728, WITH AN ELEVATION OF 7.42 FEET, PK NAIL LOCATED AT S.W. 248TH CT. & 117TH AVE. TBM 1 = NAIL AND DISC AT SW 117TH AVE. AND S.W. 247TH ST. (ELEV. 7.25 FEET) TBM 2 = NAIL AND DISC AT SW 117TH AVE. AND S.W. 248TH ST. (ELEV. 8.48 FEET)