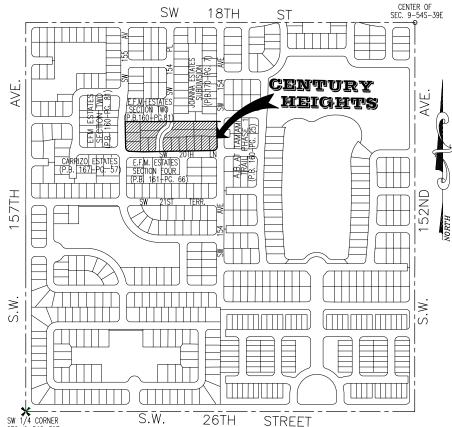

### TENTATIVE PLAT FOR **BOUNDARY AND TOPOGRAPHICAL SURVEY**

# CENTURY HEIGHTS

A PROPOSED SUBDIVISION ON THE NORTHWEST 1/4 OF THE SOUTHWEST 1/4 OF SECTION 9, TOWNSHIP 54 SOUTH, RANGE 39 EAST, LYING AND BEING IN MIAMI-DADE COUNTY, FLORIDA.

### **LOCATION MAP**

SCALE: (1"=300")

## THE SW 1/4 OF SECTION 9. TOWNSHIP 54 SOUTH. RANGE 39 EAST, MIAMI-DADE COUNTY, FLORIDA.

SITE ADDRESS 154XX SW 20th LANE MIAMI FL, 33185 JOB NUMBER: 22-634 DATE OF SURVEY: JUNE 27, 2022, REV. NOV. 1, 2022 DEC. 30, 2024 30-4909-000-3130