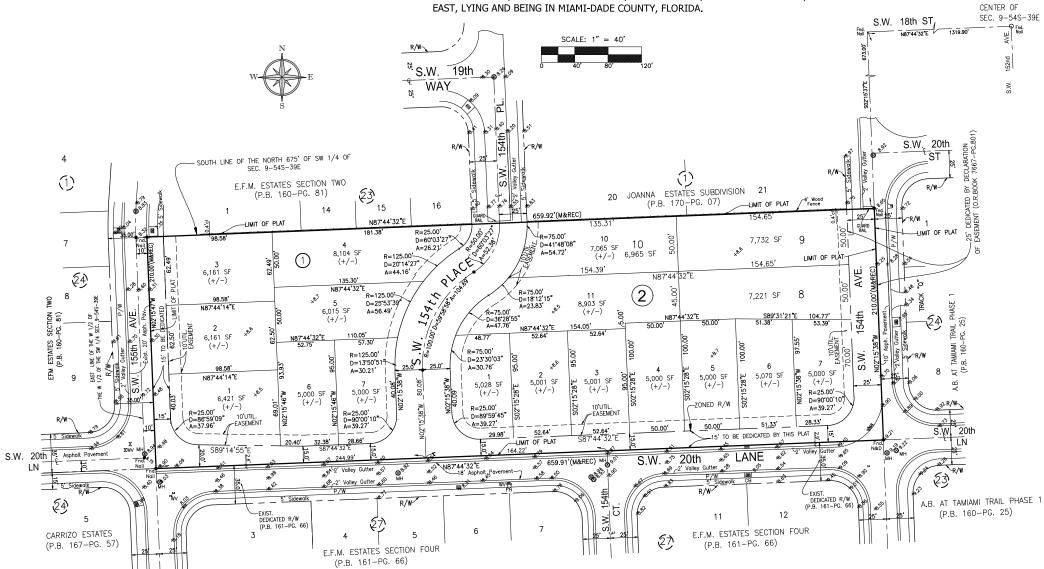

THE SOUTH 210 FEET OF THE NORTH 883 FEET OF THE EAST 1/2 WEST 1/2 SOUTHWEST ½ OF SECTION 9, TOWNSHIP 54 SOUTH, RANGE 39 EAST, OF THE PUBLIC RECORDS OF MIAMI DADE

CONTACT PERSON INFORMATION NAME: ED PINO

# CENTURY HEIGHTS

A PROPOSED SUBDIVISION ON THE NORTHWEST 1/4 OF THE SOUTHWEST 1/4 OF SECTION 9, TOWNSHIP 54 SOUTH, RANGE 39

- SURVEYOR'S NOTES:

  THE PROPERTY DESCRIBED ON THIS SURVEY DOES LIE WITHIN A SPECIAL FLOOD HAZARD AREA AS DEFINED BY THE FEDERAL EMERGENCY MANAGEMENT AGENCY; THE PROPERTY LIES WITHIN ZONE " AH" OF THE FLOOD INSURANCE RATE MAP IDENTIFIED AS COMMUNITY PANEL NO.120635-0431L, BEARING AN EFFECTIVE DATE OF SEPTEMBER 11, 2009. BASE ELEVATION OF 9.00.
- (2) LAND AREA OF SUBJECT PROPERTY: 3.18 ACRES (+/-) GROSS AREA
- (3) THE PROPERTY IS ZONED RU-1Ma (AS PER RESUTION No CZAB10-73-05)
- ④ THE PRECISION OF TRAVERSE FOR THIS BOUNDARY LAND TITLE SURVEY IS ONE PART IN 44,000. THE MINIMUM REQUIRED PRECISION IS ONE PART IN 10,000.
- (5) SHOWN ELEVATIONS ARE BASED ON N.G.V.D. (NATIONAL GEODETIC VERTICAL DATUM OF 1929).
- (6) THERE ARE NO VISIBLE EASEMENTS OR RIGHTS OF WAY OF WHICH THE UNDERSIGNED HAS BEEN ADVISED.
- THERE ARE NO OBSERVABLE, ABOVE GROUND ENCROACHMENTS (A) BY THE IMPROVEMENTS ON THE SUBJECT PROPERTY UPON ADJOINING PROPERTIES, STREETS OR ALLEYS, OR (B) BY THE IMPROVEMENTS ON ADJOINING PROPERTIES, STREETS OR ALLEYS UPON THE SUBJECT
- (8) BEARINGS SHOWN HEREON ARE BASED ON AN ASSUME MERIDIAN OF N.02°15'47"W., BEING THE RECORDED BEARING FOR THE CENTERLINE OF S.W. 155th AVE., AS SHOWN ON PLAT BOOK 170 AT PAGE 7 OF THE PUBLIC RECORD OF MIAMI DADE COUNTY, FLORIDA.
- (9) DADE COUNTY FLOOD CRITERIA = 9.5
- (ii) NUMBER OF LOTS: 18 LOTS IN 2 BLOCKS
- (I) BENCH MARK USED: MIAMI DADE COUNTY BM P-4062, ELEVATION 8.45, LOCATED AT SW 18TH STREET AND SW 152ND AVE. TBM NO 1: MANHOLE LOCATED AT THE INTERSECTION OF SW 155 AVE AND SW 20 LN, ELEV. 8.77 FEET (NGVD)
- ② <u>DEVELOPMENT INFORMATION:</u> 18 SINGLE FAMILY RESIDENCE (2,500 -3,000 SF)

| CERTIFIED TO :                                                                                                             | Т  |
|----------------------------------------------------------------------------------------------------------------------------|----|
| CENTURY HOMEBUILDERS GROUP, LLC<br>CORTEGUERA 15420 LLC<br>OLD REPUBLIC NATIONAL TITLE INSURANCE COMPAN<br>DUARTE LAW FIRM | IY |

FOLIO NUMBER: 30-4909-000-3130

LEGAL DESCRIPTION:
THE SOUTH 210 FEET OF THE NORTH 883 FEET OF THE EAST 1/2 WEST 1/2 SOUTHWEST ½ OF SECTION 9, TOWNSHIP 54 SOUTH, RANGE 39 EAST, OF THE PUBLIC RECORDS OF MIAM! DADE COUNTY, FLORIDA.