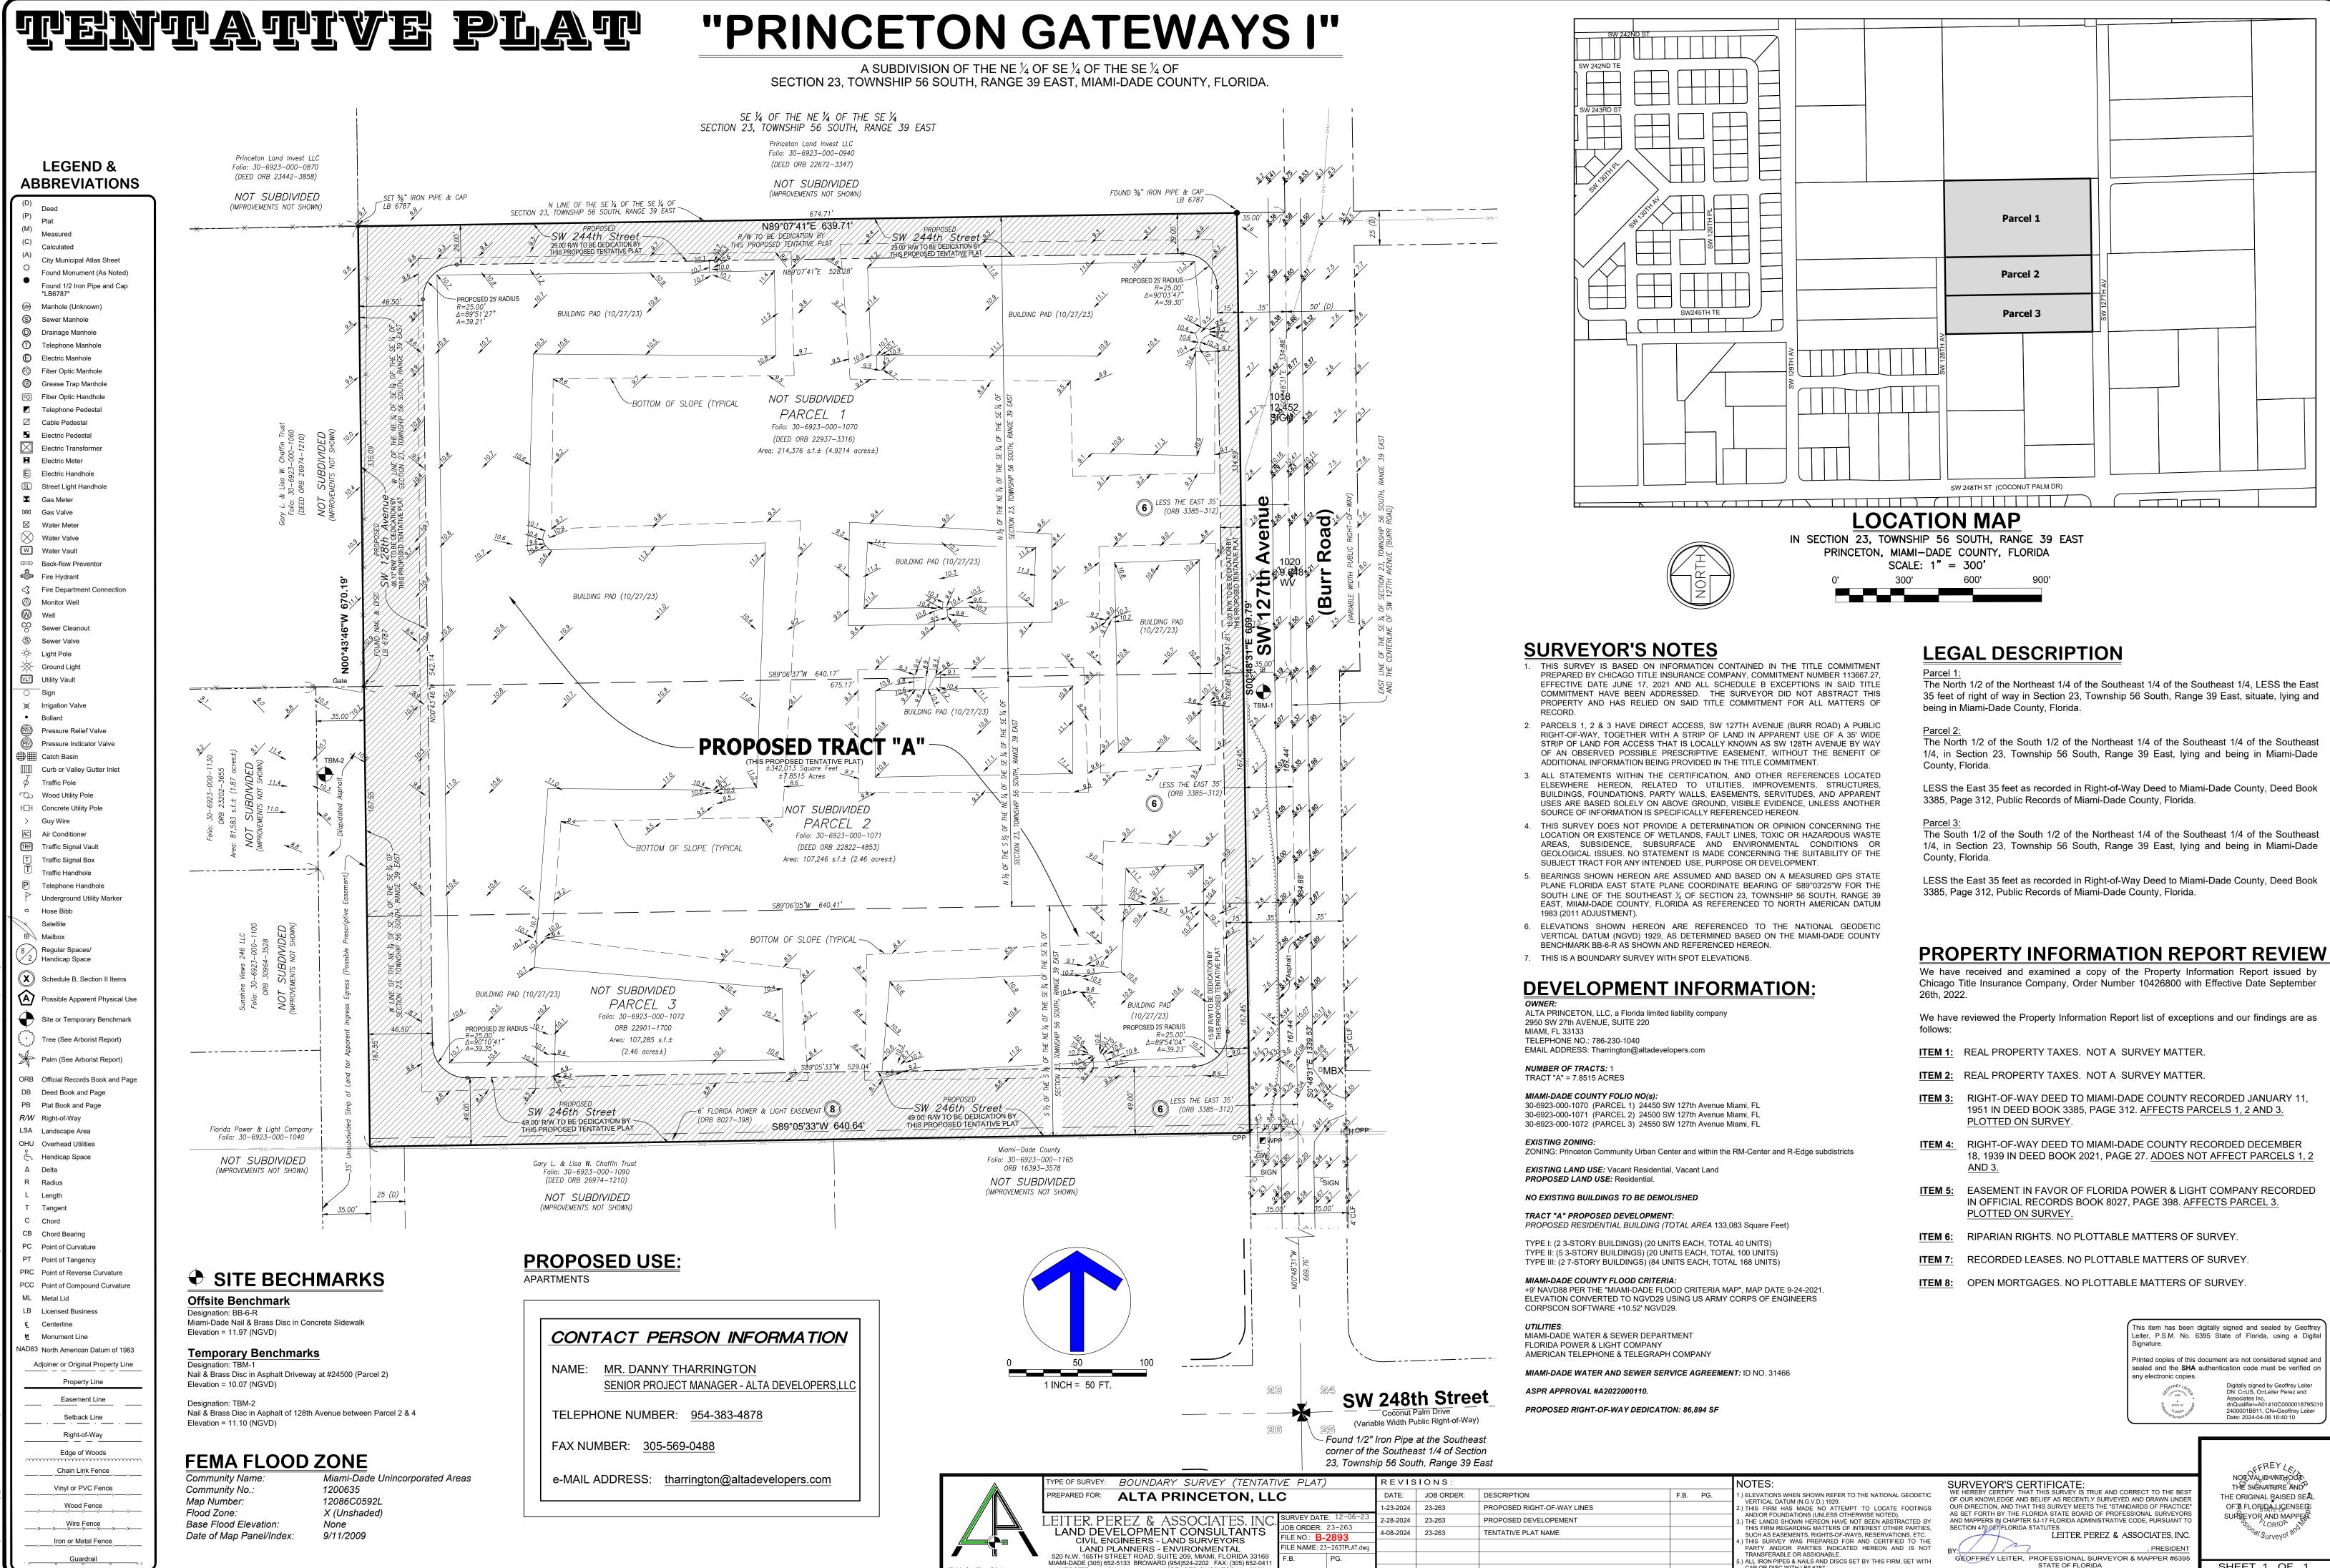

# APPLICATION FOR PLAT OF SUBDIVISION DEVELOPMENT

| Municipality: UNINCORPORATED MIAMI-D | ADE COUNTY     | Sec.: 23 | Twp.: _5 | 6_S. Rge. | : <u>39</u> E. / Sec.: | Twp.: | _S. Rge.: _ | E. |
|--------------------------------------|----------------|----------|----------|-----------|------------------------|-------|-------------|----|
| 1. Name of Proposed Subdivision:     | Princeton Gate | ways 1   |          |           |                        |       |             |    |

| 2. | 2. Owner's Name: Alta Princeton, LLC; c/o Danny Tharrington P                                                    | hone: 954-383-4878                |  |  |  |  |
|----|------------------------------------------------------------------------------------------------------------------|-----------------------------------|--|--|--|--|
|    | Address: 2950 S.W. 27th Avenue Suite 220 City: Miami State                                                       | FL. Zip Code: <u>33133</u>        |  |  |  |  |
|    | Owner's Email Address: Tharrington@altadevelopers.com                                                            |                                   |  |  |  |  |
| 3. | Surveyor's Name: Geoffrey Leiter, PSM Phone: 305-652-5133                                                        |                                   |  |  |  |  |
|    | Address: 520 N.W. 165th Street, Suite 209 City: Miami State                                                      | : FL. Zip Code: <u>33169</u>      |  |  |  |  |
|    | Surveyor's Email Address: geoffrey@leiterperez.com                                                               |                                   |  |  |  |  |
| 4. | 4. Folio No(s).: <u>30-6923-000-1070</u> / <u>30-6923-000-1071</u> / <u>30-6923-000</u>                          | -1072 /                           |  |  |  |  |
| 5. | 5. Legal Description of Parent Tract: See attached Survey / T-Plat for Legal Description                         | n of (3) Parcels.                 |  |  |  |  |
|    |                                                                                                                  |                                   |  |  |  |  |
| 6. | 6. Street boundaries: S/O "Proposed" S.W. 244th St.; between S.W. 127th Ave. (Burr Road) and Proposed S.W. 128th | Ave. Miami-Dade County.           |  |  |  |  |
| 7. | 7. Present Zoning: Princeton Urban, RM & R-EDGE Zoning Hearing No.: ASPR A20220001                               | 10                                |  |  |  |  |
| 8. | 8. Proposed use of Property:                                                                                     |                                   |  |  |  |  |
|    | Single Family Res.( Units), Duplex( Units), Apartments( <sup>308</sup> _ Units), Industria                       |                                   |  |  |  |  |
|    | Business( Sq. Ft. ), Office( Sq. Ft.), Restaurant( Sq. Ft. & No. Seats                                           | ), Other ( Sq. Ft. & No. of Units |  |  |  |  |

9. Does the property contain contamination? YES: NO:

NOTE: Attach list of all plat restrictions zoning conditions or any other declarations, restrictions, covenants that might affect this Tentative Plat.