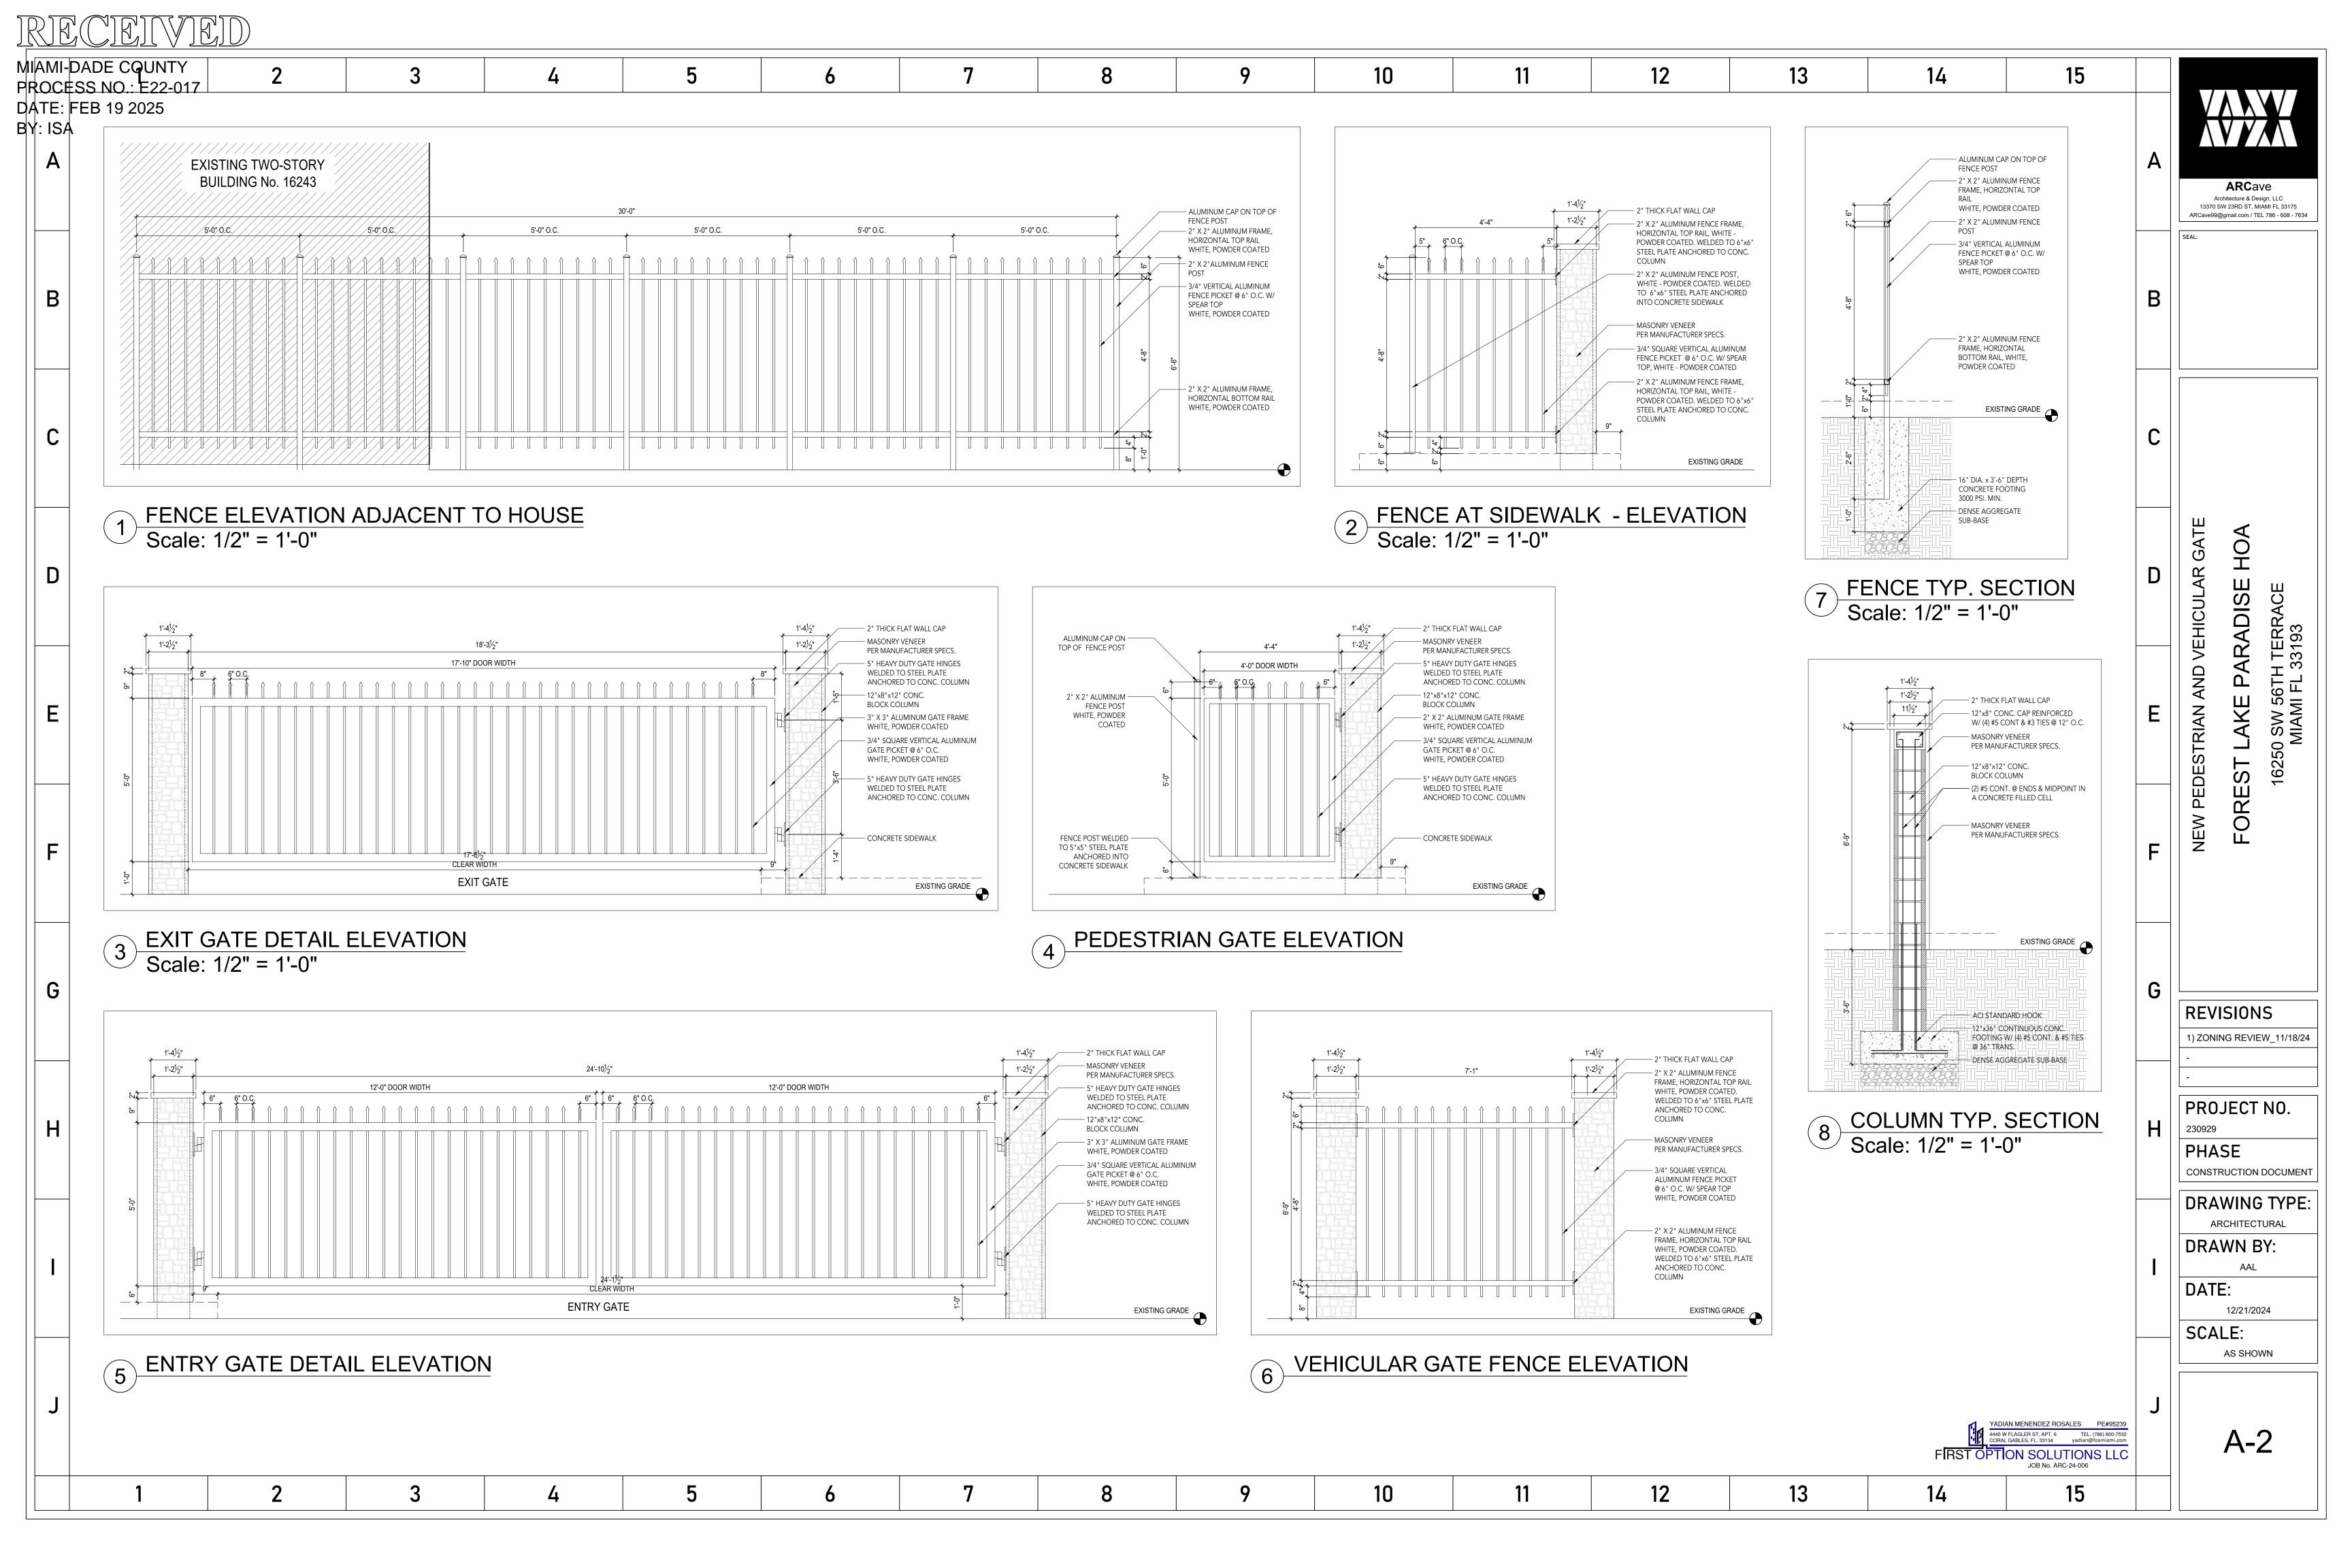

15 13 14 NEW PEDESTRIAN AND VEHICULAR GATE FOREST LAKE PARADISE HOA 16250 SW 56TH TER, MIAMI FL 33193 VICINITY MAP: LIST OF DRAWINGS APPLICABLE CODES SCOPE OF WORK ALL WORK AND MATERIALS SHALL BE PERFORMED AND INSTALLED IN SHEET NUMBER SHEET CONTENTS REMARKS NEW PEDESTRIAN / VEHICULAR GATES AND FENCE LOCATED AT REVISIONS ACCORDANCE WITH THE CURRENT CONDITIONS OF THE FOLLOWING RESIDENTIAL COMMUNITY ENTRANCE CS **COVER SHEET** - NO LANDSCAPE WORK. ALL LANDSCAPING TO REMAIN AS IS CODES AS ADOPTED BY THE LOCAL GOVERNING AUTHORITIES. NOTHING 1) ZONING REVIEW 11/18/24 IN THESE PLANS IS TO BE CONSTRUED TO PERMIT WORK NOT ZONING INFORMATION & SITE PLANS A-0 CONFORMING TO THESE CODES: PROPOSED SITE PLAN FBC - BUILDING - 8TH EDITION 2023 A-2 NEW GATE ELEVATIONS & SECTIONS FBC - RESIDENTIAL - 8TH EDITION 2023 PROJECT NO. FBC - EXISTING BUILDING - 8TH EDITION 2023 A-4 MONUMENT AND SIDEWALK DETAILS 230929 FBC - PLUMBING - 8TH EDITION 2023 FBC - MECHANICAL - 8TH EDITION 2023 PHASE E-1 FRAMING PLAN & SECTION FBC - ENERGY CONSERVATION - 8TH EDITION 2023 CONSTRUCTION DOCUMENT FBC - FUEL GAS - 8TH EDITION 2023 FBC - ACCESSIBILITY - 8TH EDITION 2023 DRAWING TYPE: ASCE 7-22 MINIMUM DESIGN LOAD FFPC 8TH EDITION, NFPA 1 & NFPA 101 2021 EDITION **COVER SHEET** NEC 2023 DRAWN BY: \*IN MY PROFESSIONAL JUDGEMENT AND TO THE BEST OF MY KNOWLEDGE, THESE PLANS AND SPECIFICATIONS ON SUCH COMPLY DATE: WITH ALL APPLICABLE CODES. Digitally signed