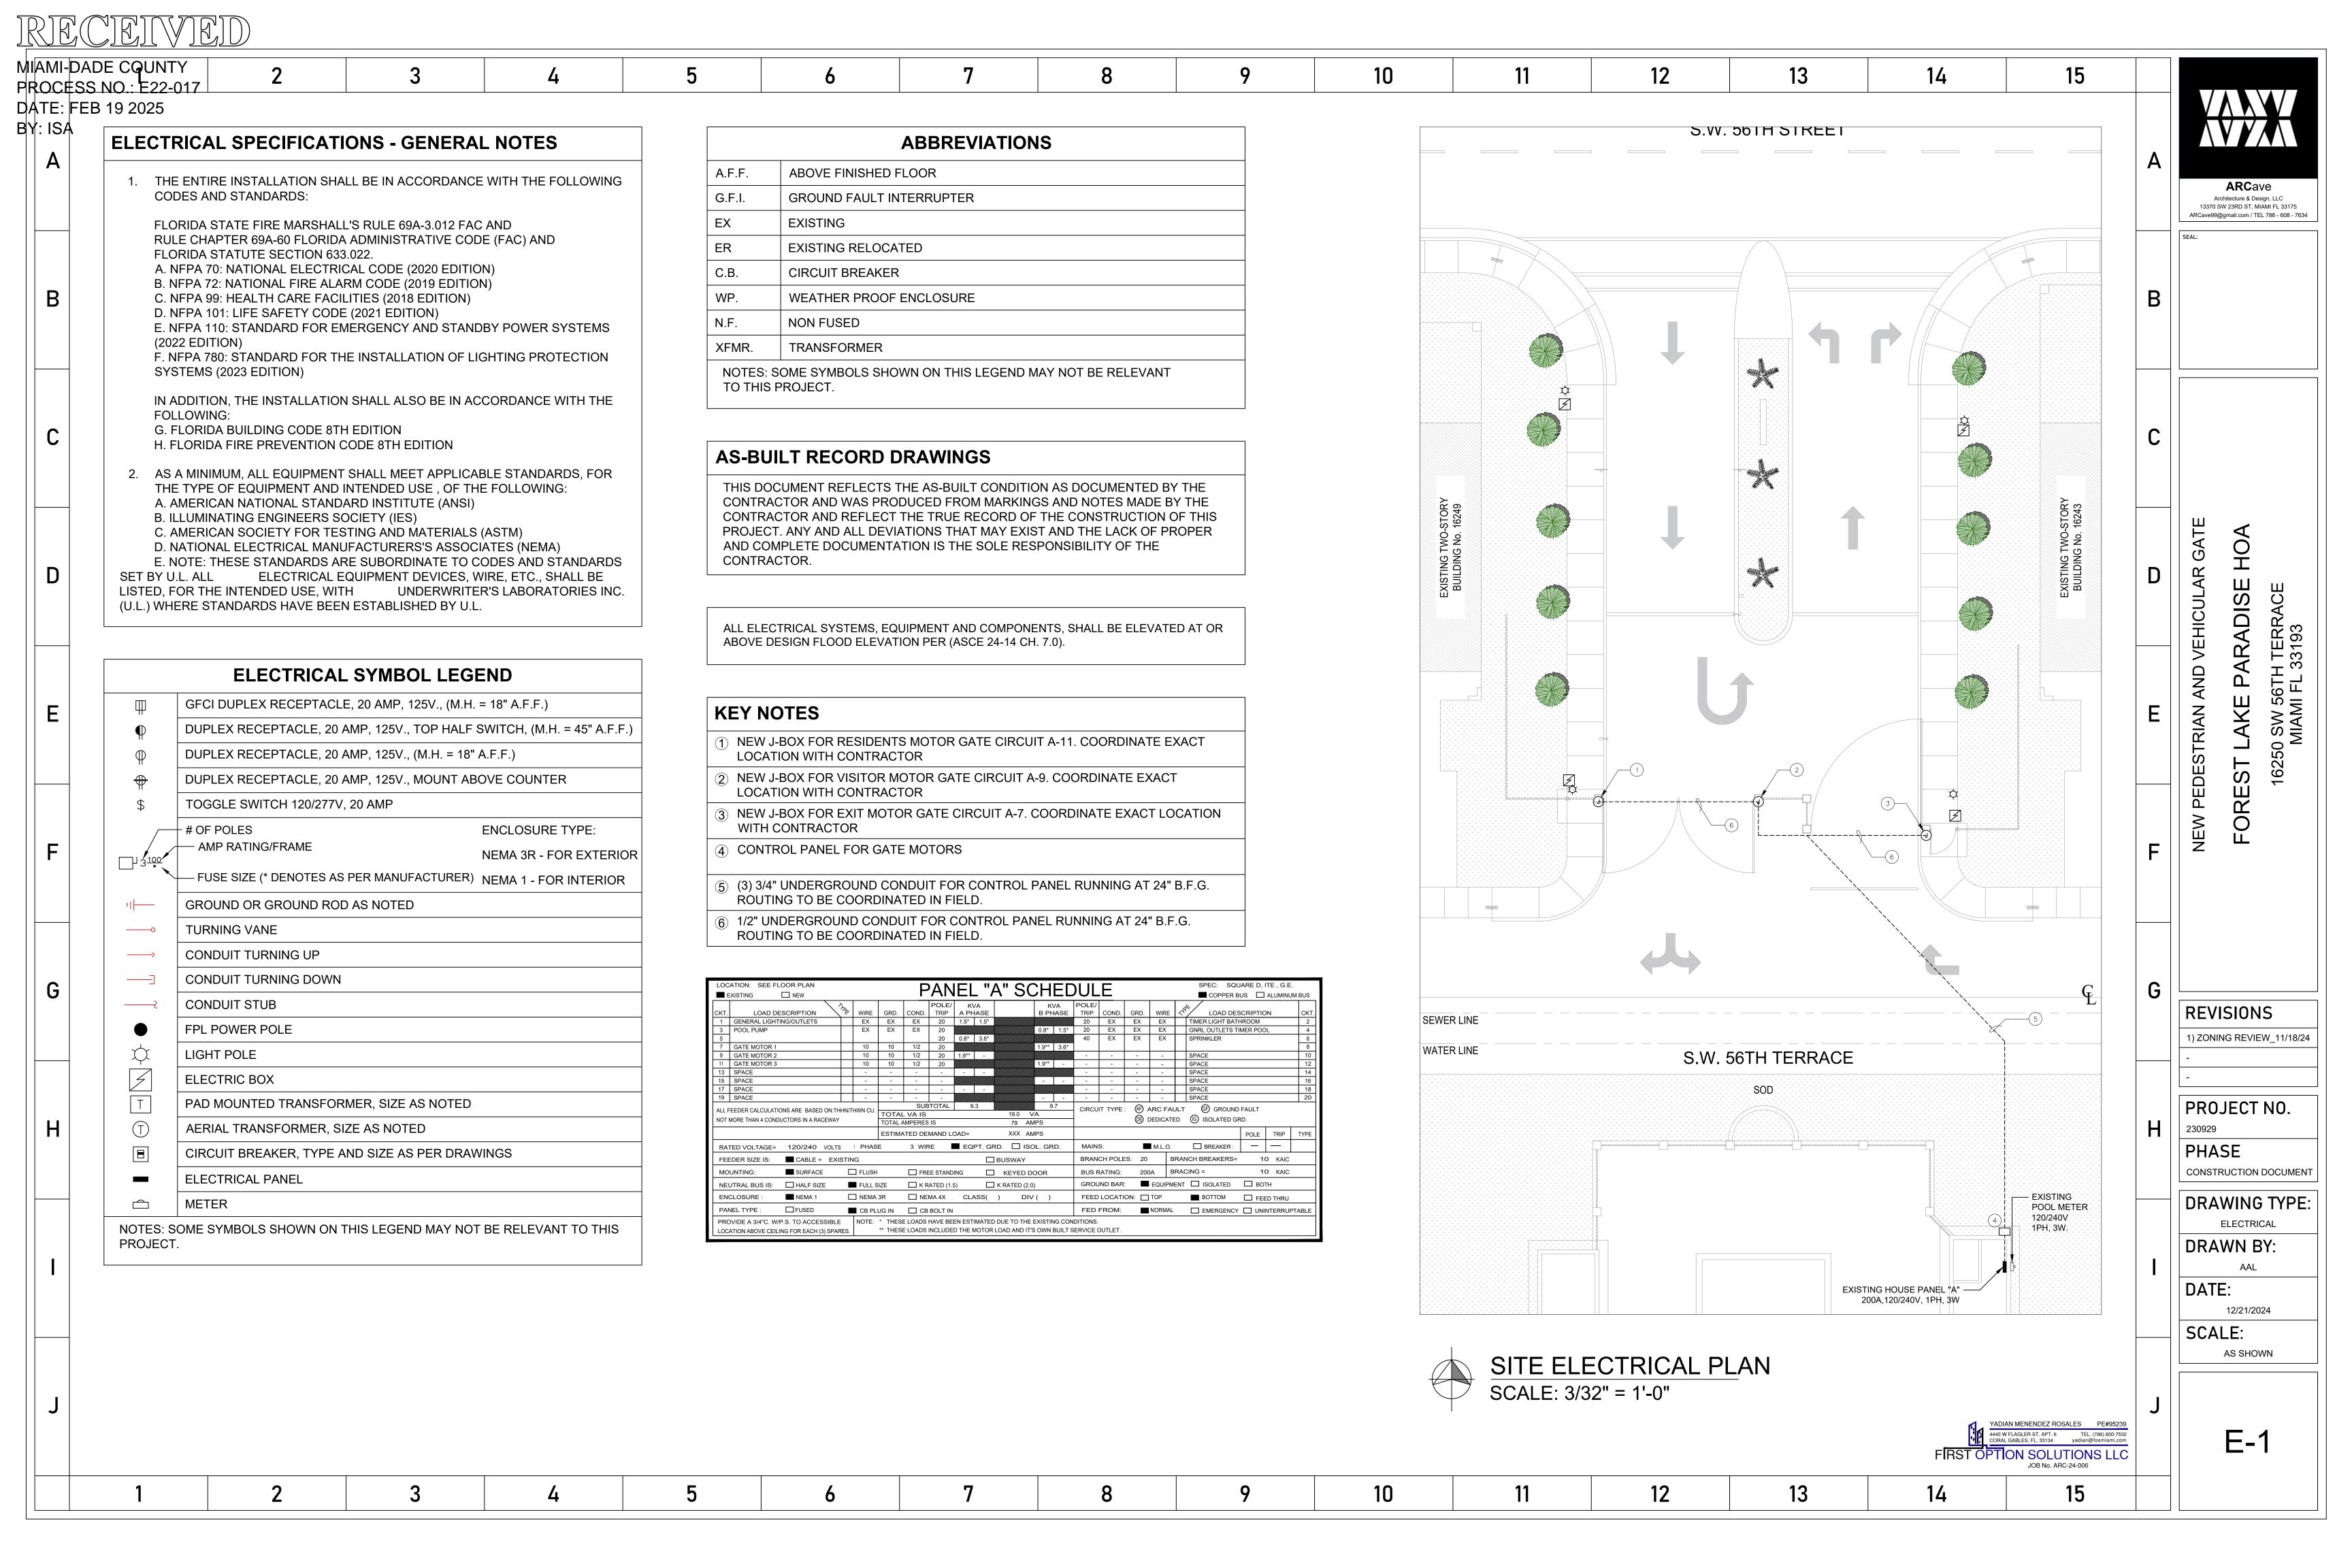

15 13 14 NEW PEDESTRIAN AND VEHICULAR GATE FOREST LAKE PARADISE HOA 16250 SW 56TH TER, MIAMI FL 33193 VICINITY MAP: LIST OF DRAWINGS APPLICABLE CODES SCOPE OF WORK ALL WORK AND MATERIALS SHALL BE PERFORMED AND INSTALLED IN SHEET NUMBER SHEET CONTENTS REMARKS NEW PEDESTRIAN / VEHICULAR GATES AND FENCE LOCATED AT REVISIONS ACCORDANCE WITH THE CURRENT CONDITIONS OF THE FOLLOWING RESIDENTIAL COMMUNITY ENTRANCE CS **COVER SHEET** - NO LANDSCAPE WORK. ALL LANDSCAPING TO REMAIN AS IS CODES AS ADOPTED BY THE LOCAL GOVERNING AUTHORITIES. NOTHING 1) ZONING REVIEW 11/18/24 IN THESE PLANS IS TO BE CONSTRUED TO PERMIT WORK NOT ZONING INFORMATION & SITE PLANS A-0 CONFORMING TO THESE CODES: PROPOSED SITE PLAN FBC - BUILDING - 8TH EDITION 2023 A-2 NEW GATE ELEVATIONS & SECTIONS FBC - RESIDENTIAL - 8TH EDITION 2023 PROJECT NO. FBC - EXISTING BUILDING - 8TH EDITION 2023 A-4 MONUMENT AND SIDEWALK DETAILS 230929 FBC - PLUMBING - 8TH EDITION 2023 FBC - MECHANICAL - 8TH EDITION 2023 PHASE E-1 FRAMING PLAN & SECTION FBC - ENERGY CONSERVATION - 8TH EDITION 2023 CONSTRUCTION DOCUMENT FBC - FUEL GAS - 8TH EDITION 2023 FBC - ACCESSIBILITY - 8TH EDITION 2023 DRAWING TYPE: ASCE 7-22 MINIMUM DESIGN LOAD FFPC 8TH EDITION, NFPA 1 & NFPA 101 2021 EDITION **COVER SHEET** NEC 2023 DRAWN BY: \*IN MY PROFESSIONAL JUDGEMENT AND TO THE BEST OF MY KNOWLEDGE, THESE PLANS AND SPECIFICATIONS ON SUCH COMPLY DATE: WITH ALL APPLICABLE CODES. Digitally signed