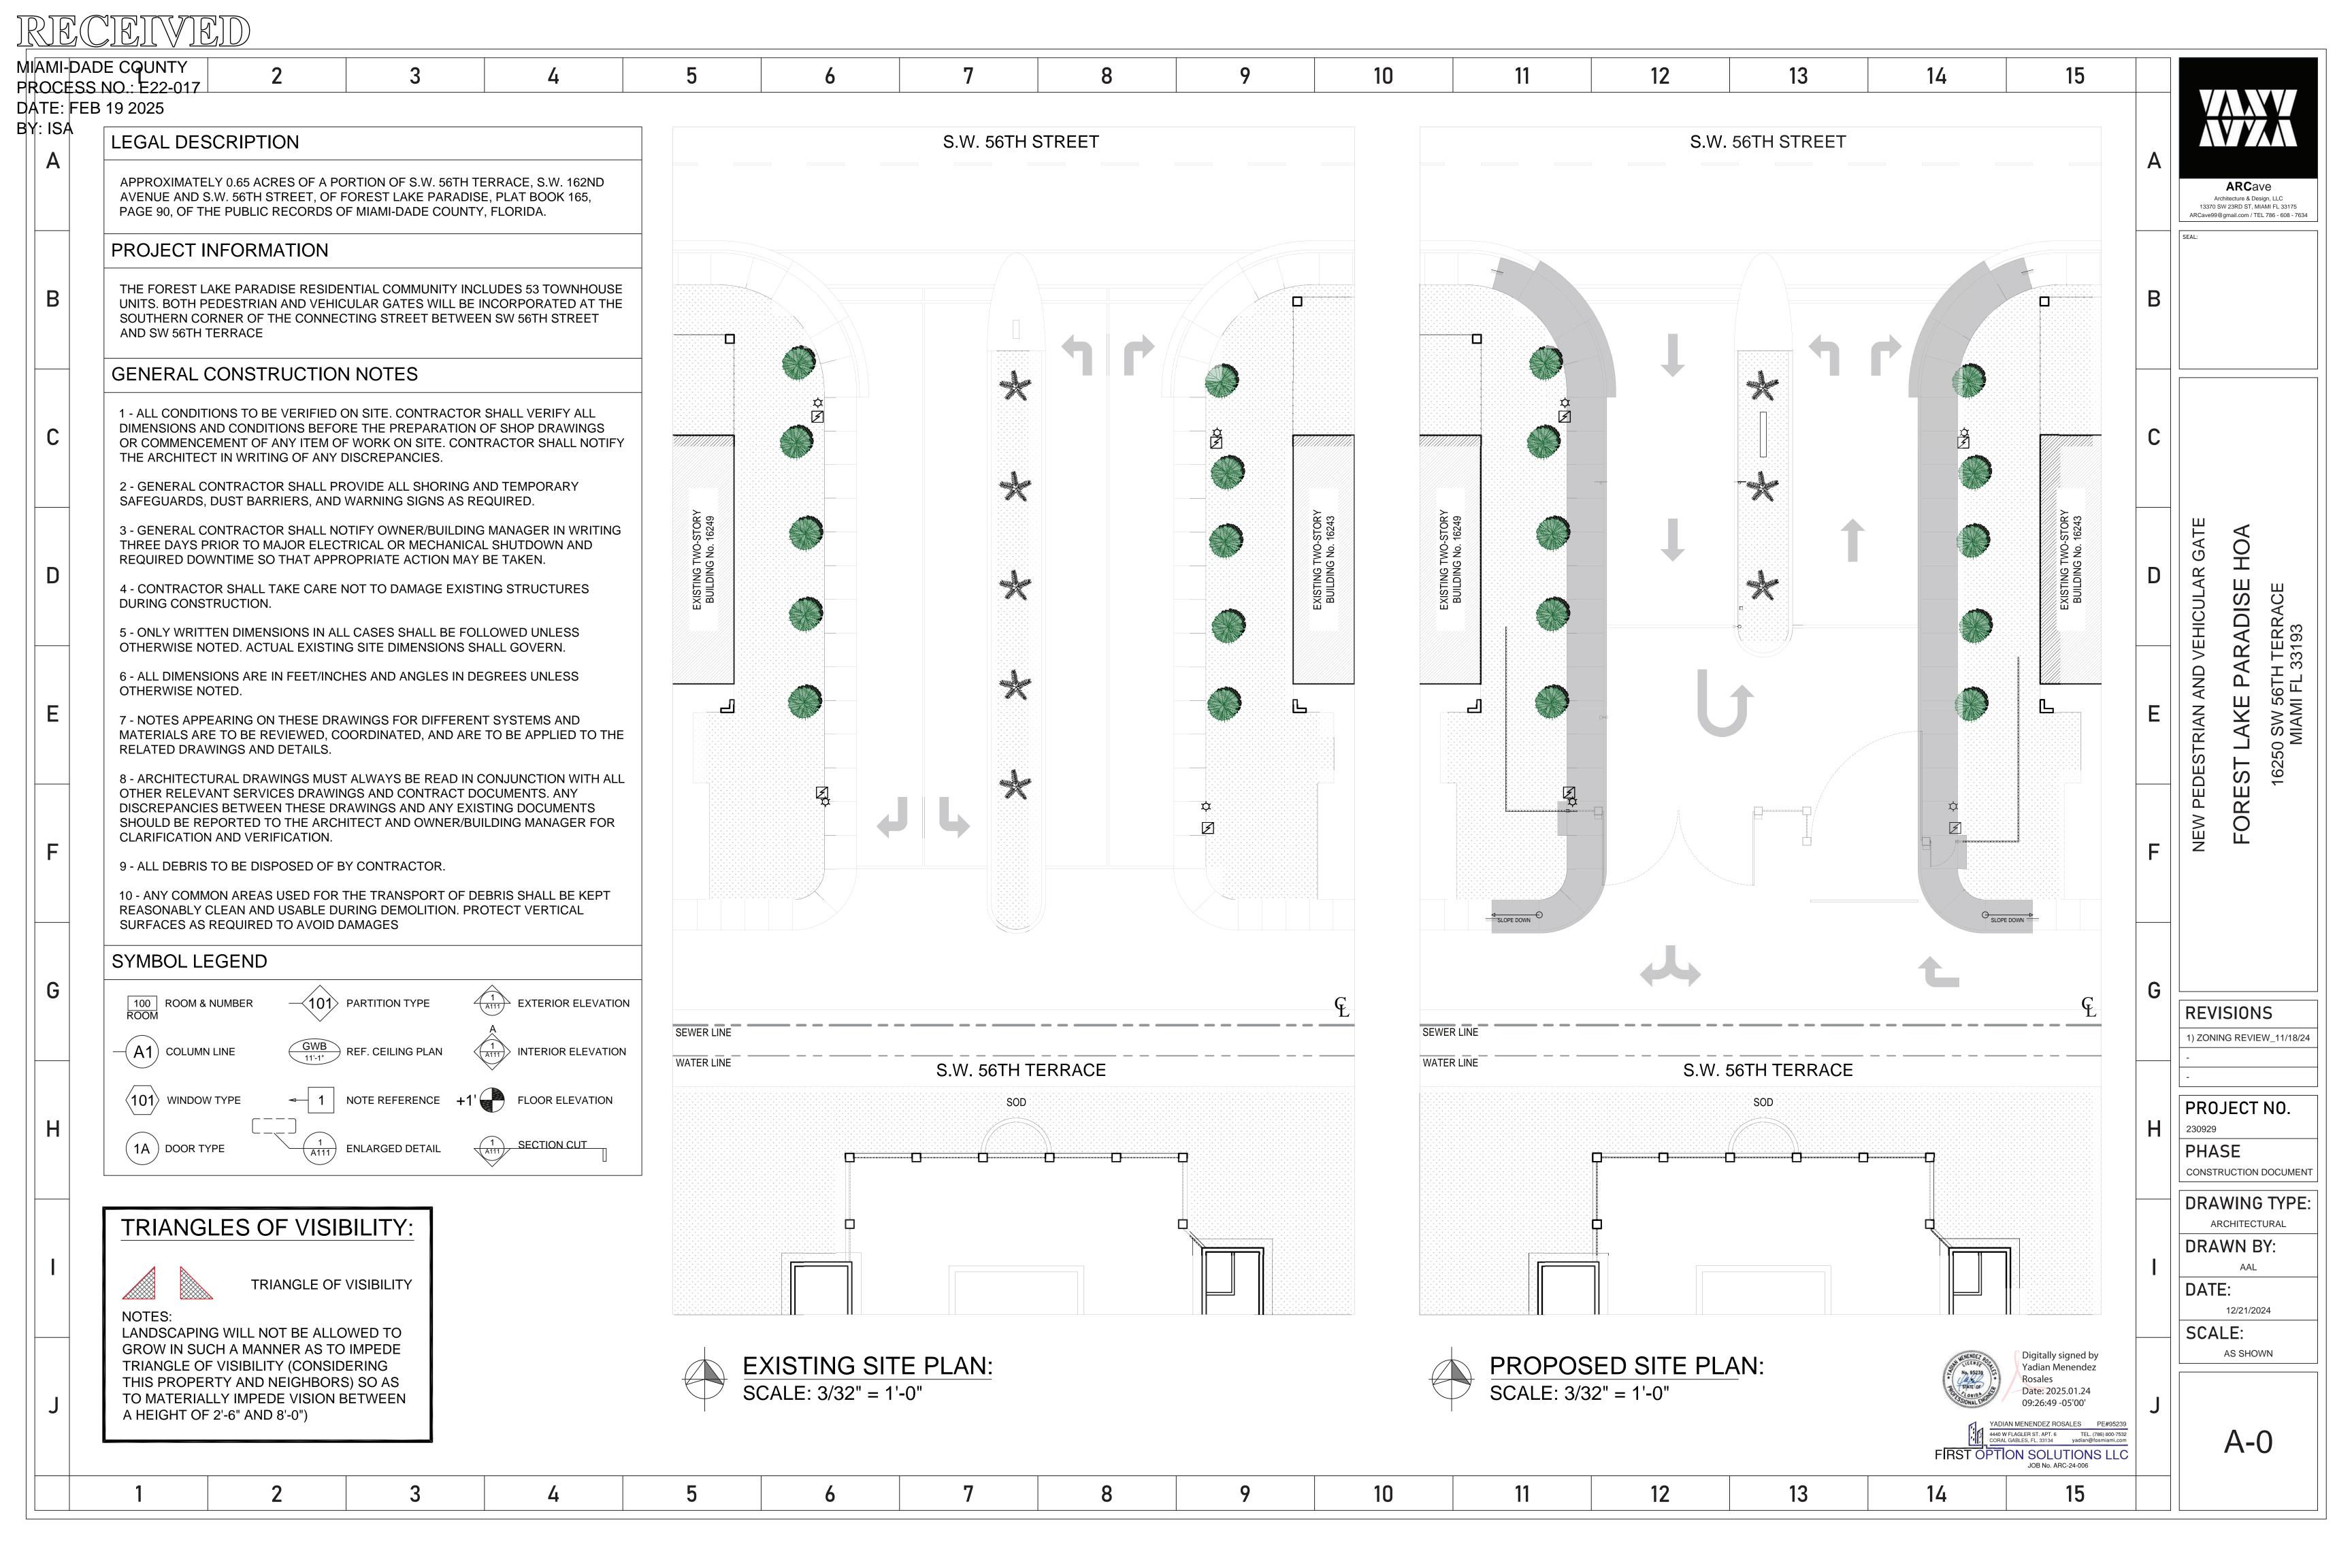

15 13 14 NEW PEDESTRIAN AND VEHICULAR GATE FOREST LAKE PARADISE HOA 16250 SW 56TH TER, MIAMI FL 33193 VICINITY MAP: LIST OF DRAWINGS APPLICABLE CODES SCOPE OF WORK ALL WORK AND MATERIALS SHALL BE PERFORMED AND INSTALLED IN SHEET NUMBER SHEET CONTENTS REMARKS NEW PEDESTRIAN / VEHICULAR GATES AND FENCE LOCATED AT REVISIONS ACCORDANCE WITH THE CURRENT CONDITIONS OF THE FOLLOWING RESIDENTIAL COMMUNITY ENTRANCE CS **COVER SHEET** - NO LANDSCAPE WORK. ALL LANDSCAPING TO REMAIN AS IS CODES AS ADOPTED BY THE LOCAL GOVERNING AUTHORITIES. NOTHING 1) ZONING REVIEW 11/18/24 IN THESE PLANS IS TO BE CONSTRUED TO PERMIT WORK NOT ZONING INFORMATION & SITE PLANS A-0 CONFORMING TO THESE CODES: PROPOSED SITE PLAN FBC - BUILDING - 8TH EDITION 2023 A-2 NEW GATE ELEVATIONS & SECTIONS FBC - RESIDENTIAL - 8TH EDITION 2023 PROJECT NO. FBC - EXISTING BUILDING - 8TH EDITION 2023 A-4 MONUMENT AND SIDEWALK DETAILS 230929 FBC - PLUMBING - 8TH EDITION 2023 FBC - MECHANICAL - 8TH EDITION 2023 PHASE E-1 FRAMING PLAN & SECTION FBC - ENERGY CONSERVATION - 8TH EDITION 2023 CONSTRUCTION DOCUMENT FBC - FUEL GAS - 8TH EDITION 2023 FBC - ACCESSIBILITY - 8TH EDITION 2023 DRAWING TYPE: ASCE 7-22 MINIMUM DESIGN LOAD FFPC 8TH EDITION, NFPA 1 & NFPA 101 2021 EDITION **COVER SHEET** NEC 2023 DRAWN BY: \*IN MY PROFESSIONAL JUDGEMENT AND TO THE BEST OF MY KNOWLEDGE, THESE PLANS AND SPECIFICATIONS ON SUCH COMPLY DATE: WITH ALL APPLICABLE CODES. Digitally signed