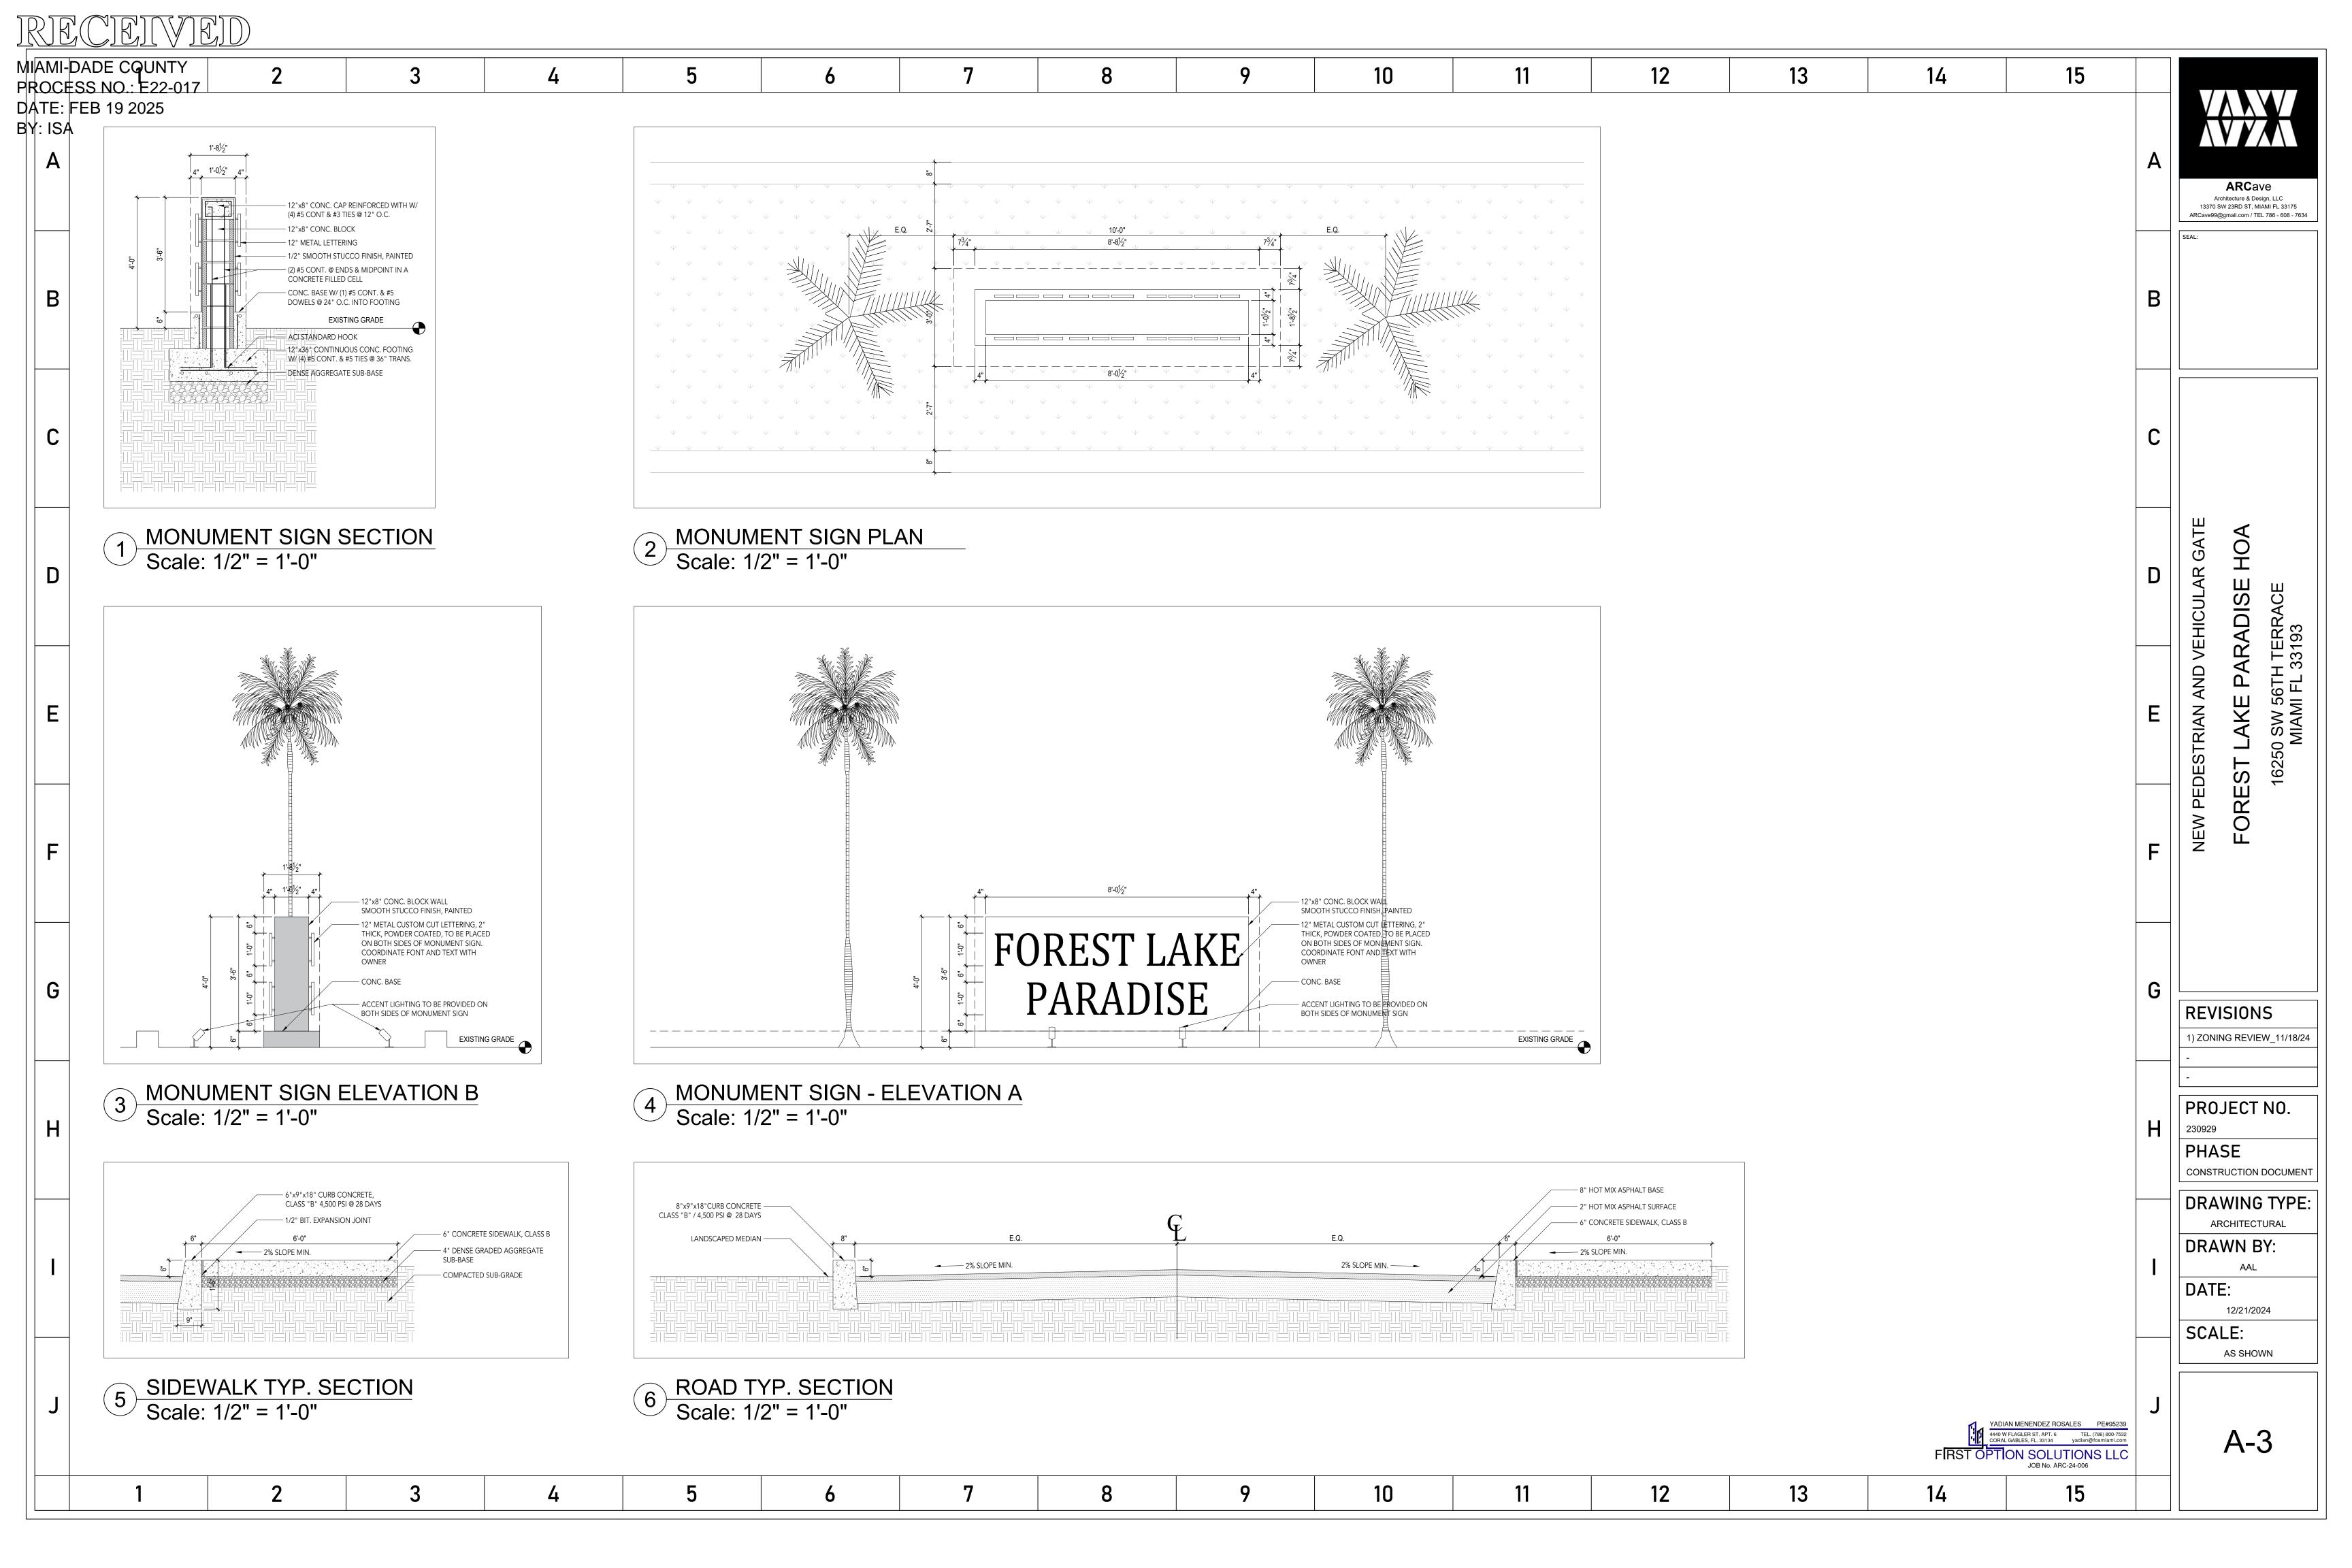

15 13 14 NEW PEDESTRIAN AND VEHICULAR GATE FOREST LAKE PARADISE HOA 16250 SW 56TH TER, MIAMI FL 33193 VICINITY MAP: LIST OF DRAWINGS APPLICABLE CODES SCOPE OF WORK ALL WORK AND MATERIALS SHALL BE PERFORMED AND INSTALLED IN SHEET NUMBER SHEET CONTENTS REMARKS NEW PEDESTRIAN / VEHICULAR GATES AND FENCE LOCATED AT REVISIONS ACCORDANCE WITH THE CURRENT CONDITIONS OF THE FOLLOWING RESIDENTIAL COMMUNITY ENTRANCE CS **COVER SHEET** - NO LANDSCAPE WORK. ALL LANDSCAPING TO REMAIN AS IS CODES AS ADOPTED BY THE LOCAL GOVERNING AUTHORITIES. NOTHING 1) ZONING REVIEW 11/18/24 IN THESE PLANS IS TO BE CONSTRUED TO PERMIT WORK NOT ZONING INFORMATION & SITE PLANS A-0 CONFORMING TO THESE CODES: PROPOSED SITE PLAN FBC - BUILDING - 8TH EDITION 2023 A-2 NEW GATE ELEVATIONS & SECTIONS FBC - RESIDENTIAL - 8TH EDITION 2023 PROJECT NO. FBC - EXISTING BUILDING - 8TH EDITION 2023 A-4 MONUMENT AND SIDEWALK DETAILS 230929 FBC - PLUMBING - 8TH EDITION 2023 FBC - MECHANICAL - 8TH EDITION 2023 PHASE E-1 FRAMING PLAN & SECTION FBC - ENERGY CONSERVATION - 8TH EDITION 2023 CONSTRUCTION DOCUMENT FBC - FUEL GAS - 8TH EDITION 2023 FBC - ACCESSIBILITY - 8TH EDITION 2023 DRAWING TYPE: ASCE 7-22 MINIMUM DESIGN LOAD FFPC 8TH EDITION, NFPA 1 & NFPA 101 2021 EDITION **COVER SHEET** NEC 2023 DRAWN BY: \*IN MY PROFESSIONAL JUDGEMENT AND TO THE BEST OF MY KNOWLEDGE, THESE PLANS AND SPECIFICATIONS ON SUCH COMPLY DATE: WITH ALL APPLICABLE CODES. Digitally signed