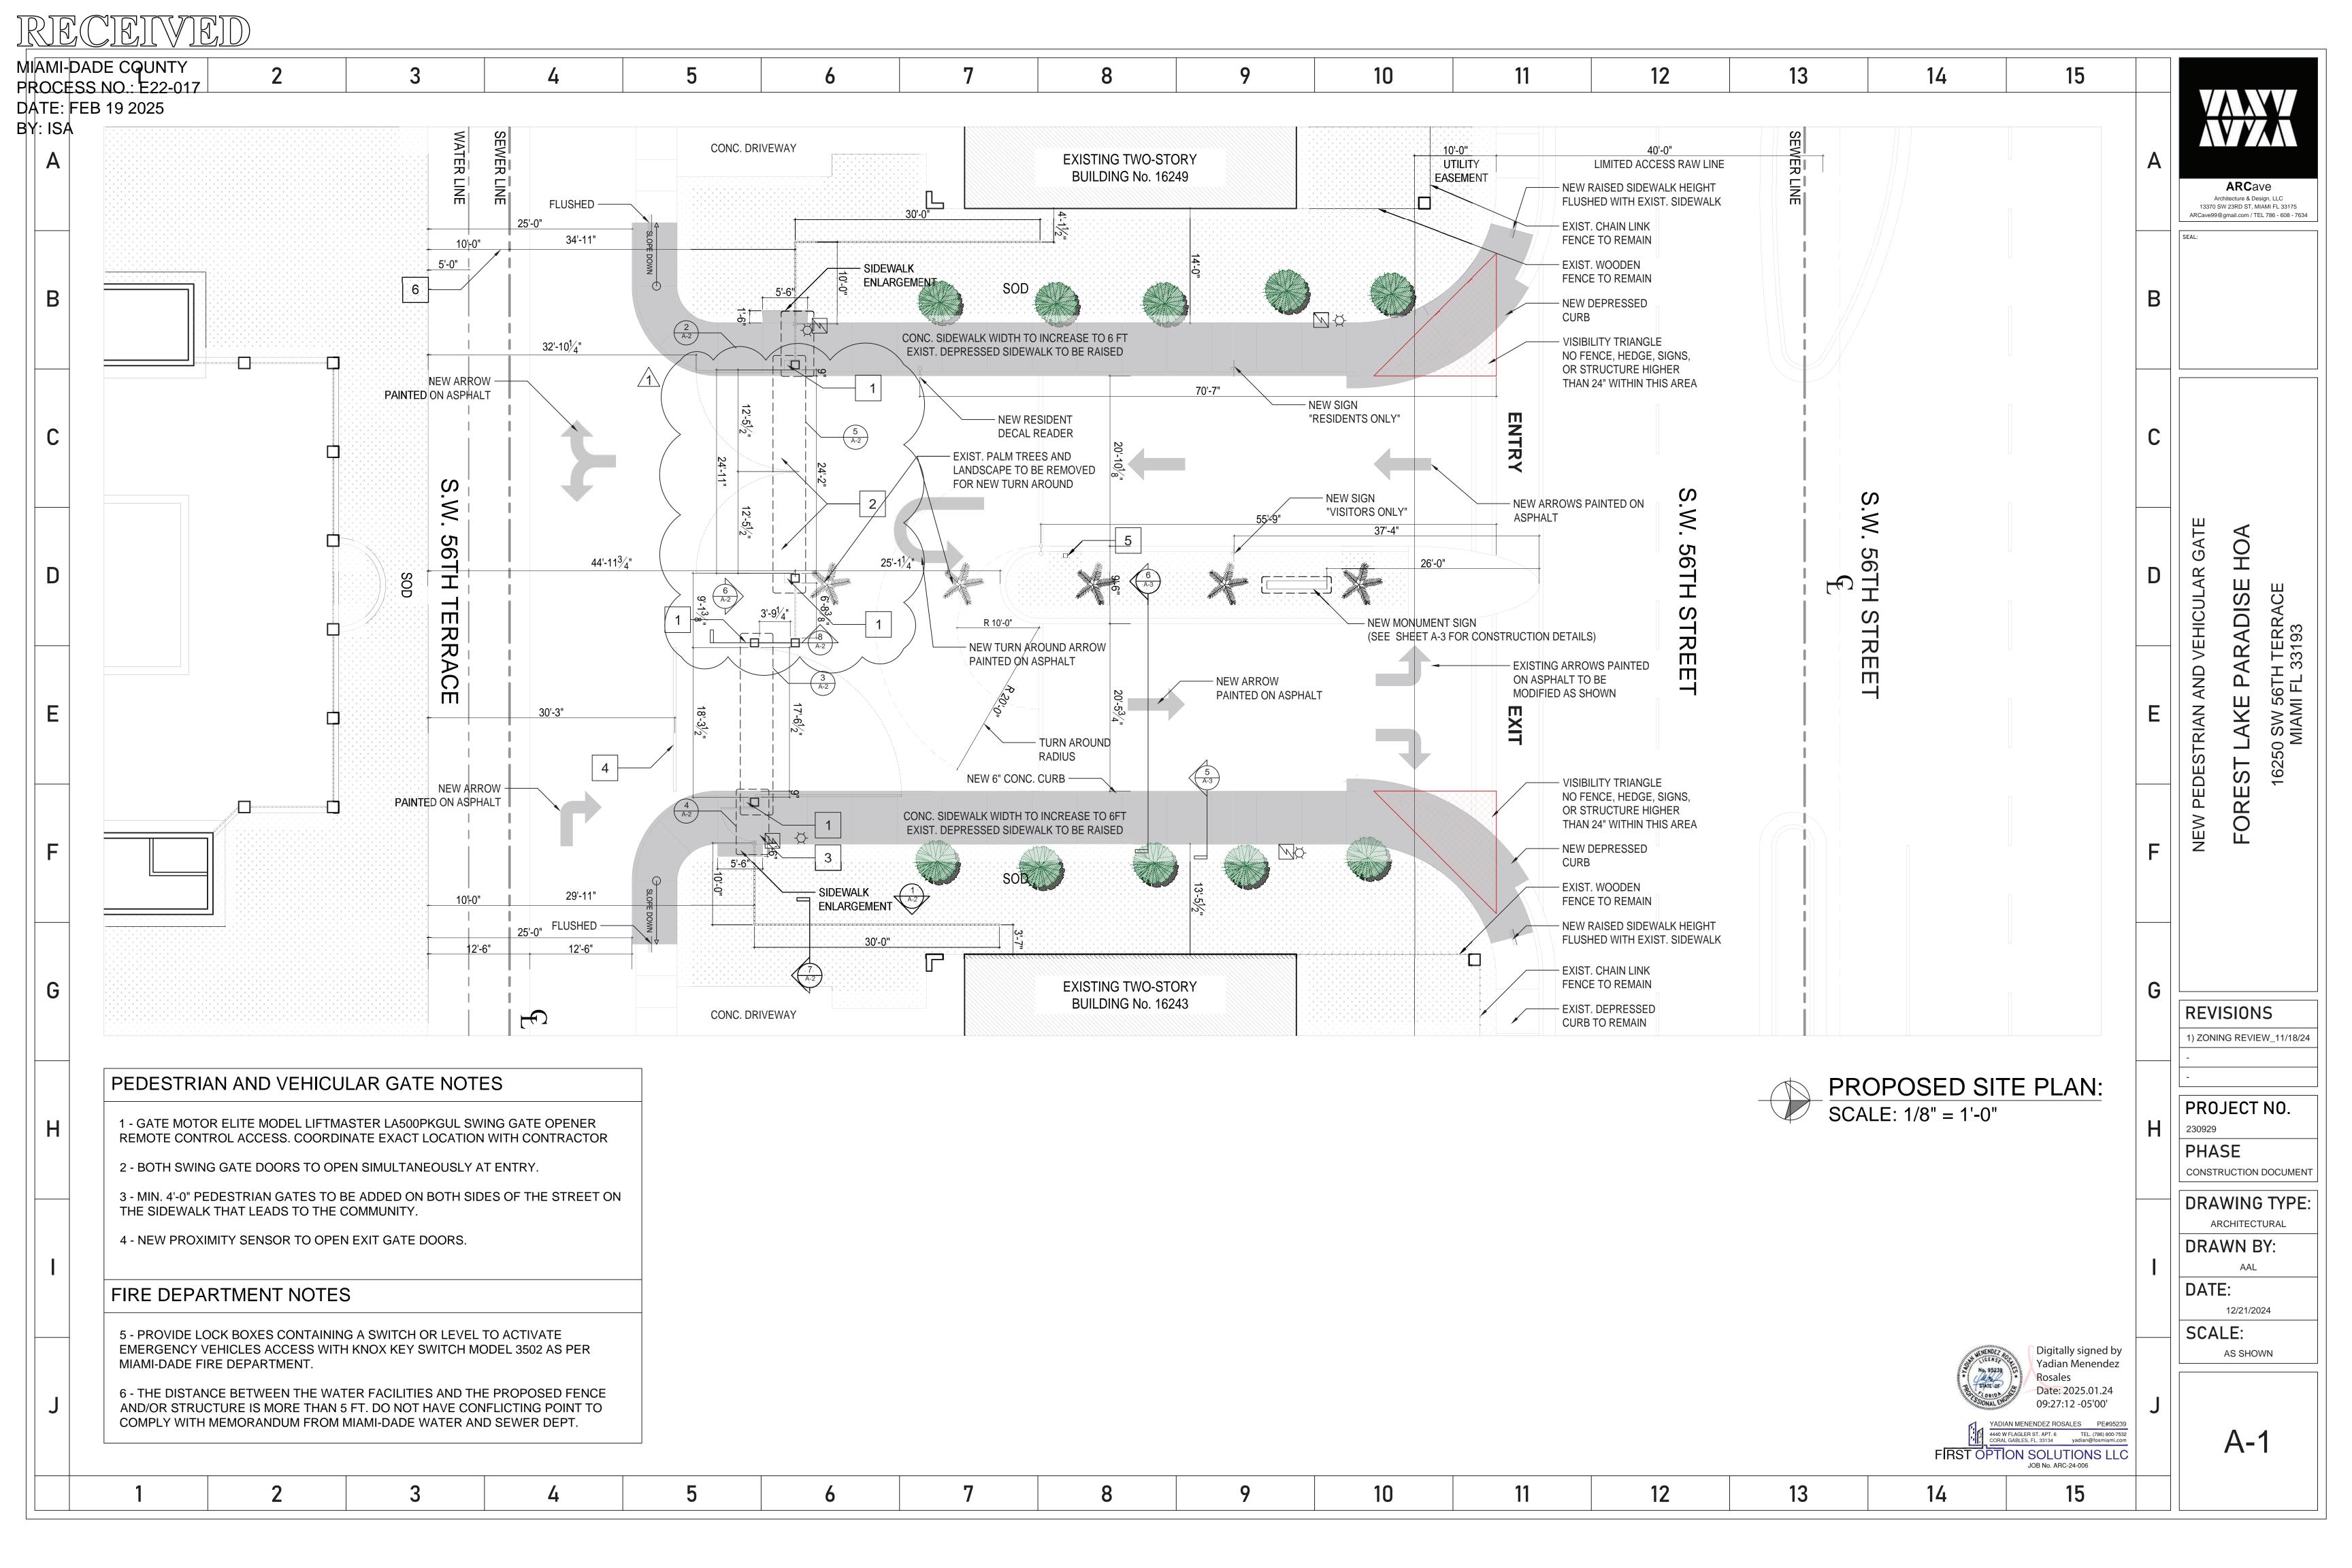

15 13 14 NEW PEDESTRIAN AND VEHICULAR GATE FOREST LAKE PARADISE HOA 16250 SW 56TH TER, MIAMI FL 33193 VICINITY MAP: LIST OF DRAWINGS APPLICABLE CODES SCOPE OF WORK ALL WORK AND MATERIALS SHALL BE PERFORMED AND INSTALLED IN SHEET NUMBER SHEET CONTENTS REMARKS NEW PEDESTRIAN / VEHICULAR GATES AND FENCE LOCATED AT REVISIONS ACCORDANCE WITH THE CURRENT CONDITIONS OF THE FOLLOWING RESIDENTIAL COMMUNITY ENTRANCE CS **COVER SHEET** - NO LANDSCAPE WORK. ALL LANDSCAPING TO REMAIN AS IS CODES AS ADOPTED BY THE LOCAL GOVERNING AUTHORITIES. NOTHING 1) ZONING REVIEW 11/18/24 IN THESE PLANS IS TO BE CONSTRUED TO PERMIT WORK NOT ZONING INFORMATION & SITE PLANS A-0 CONFORMING TO THESE CODES: PROPOSED SITE PLAN FBC - BUILDING - 8TH EDITION 2023 A-2 NEW GATE ELEVATIONS & SECTIONS FBC - RESIDENTIAL - 8TH EDITION 2023 PROJECT NO. FBC - EXISTING BUILDING - 8TH EDITION 2023 A-4 MONUMENT AND SIDEWALK DETAILS 230929 FBC - PLUMBING - 8TH EDITION 2023 FBC - MECHANICAL - 8TH EDITION 2023 PHASE E-1 FRAMING PLAN & SECTION FBC - ENERGY CONSERVATION - 8TH EDITION 2023 CONSTRUCTION DOCUMENT FBC - FUEL GAS - 8TH EDITION 2023 FBC - ACCESSIBILITY - 8TH EDITION 2023 DRAWING TYPE: ASCE 7-22 MINIMUM DESIGN LOAD FFPC 8TH EDITION, NFPA 1 & NFPA 101 2021 EDITION **COVER SHEET** NEC 2023 DRAWN BY: \*IN MY PROFESSIONAL JUDGEMENT AND TO THE BEST OF MY KNOWLEDGE, THESE PLANS AND SPECIFICATIONS ON SUCH COMPLY DATE: WITH ALL APPLICABLE CODES. Digitally signed