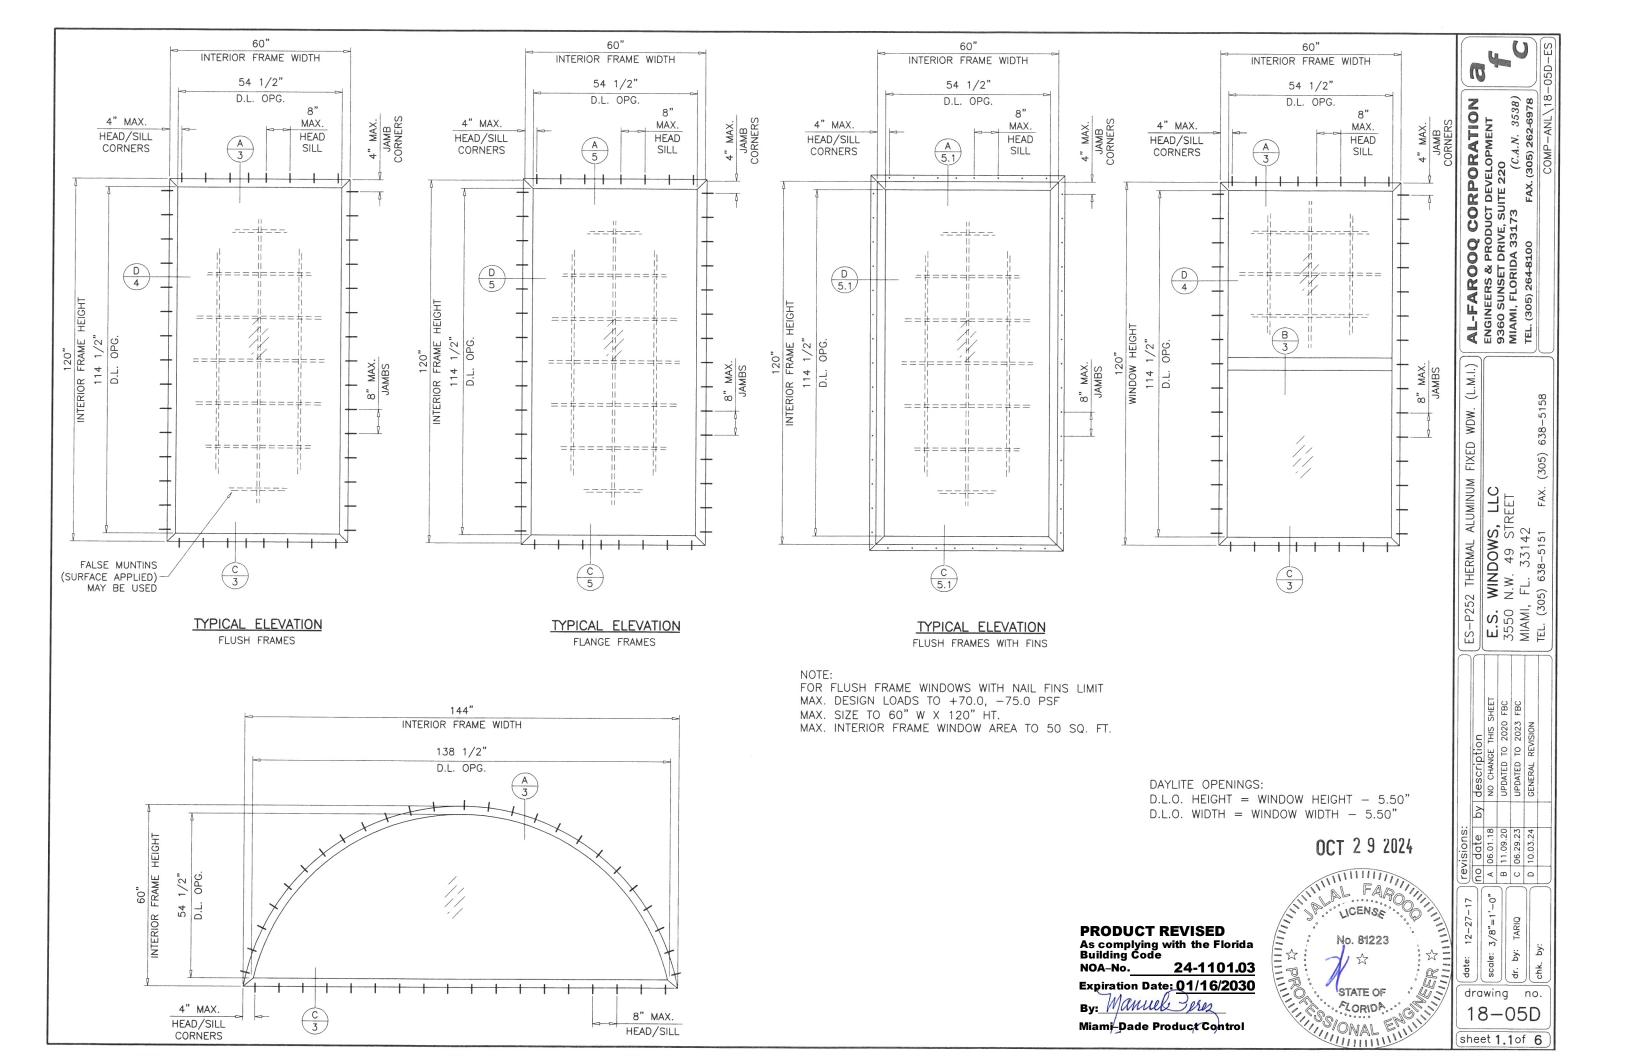

**APPROVAL DOCUMENT:** Drawing No. 18-05D, titled "ES-P252 Thermal Aluminum Fixed Wdw. (L.M.I)", sheets 1, 1.1, 1.2, 2, 3, 4, 5, 5.1 and 6 of 6, dated 12/27/17, with revision **D** dated 10/03/24, prepared by Al-Farooq Corporation, signed and sealed by Jalal Farooq, P.E., bearing the Miami-Dade County Product Control Revision stamp with the Notice of Acceptance number and expiration date by the Miami-Dade County Product Control Section.

#### A. DRAWINGS

1. Drawing No. 18-05D, titled "ES-P252 Thermal Aluminum Fixed Wdw. (L.M.I)", sheets 1, 1.1, 1.2, 2, 3, 4, 5, 5.1 and 6 of 6, dated 12/27/17, with revision **D** dated 10/03/24, prepared by Al-Farooq Corporation, signed and sealed by Jalal Farooq, P.E.

# ES-P252

# THERMAL ALUMINUM FIXED WINDOW

DESIGN LOAD RATINGS FOR THESE WINDOWS TO BE AS PER CHARTS SHOWN ON SHEET 2.

NOA APPLIES TO SINGLE UNITS OR SIDE BY SIDE COMBINATIONS OF FIX./FIX. OR FIXED WITH OTHER WINDOW TYPES IN MODULES OF TWO OR MORE WINDOWS USING MIAMI-DADE COUNTY APPROVED MULLIONS IN BETWEEN. LOWER DESIGN PRESSURE FROM WINDOWS OR MULLION NOA WILL APPLY TO ENTIRE SYSTEM.

THIS PRODUCT HAS BEEN DESIGNED AND TESTED TO COMPLY WITH THE REQUIREMENTS OF THE 2023 (8TH EDITION) FLORIDA BUILDING CODE INCLUDING HIGH VELOCITY HURRICANE ZONE (HVHZ).

1BY OR 2BY WOOD BUCKS & BUCK FASTENERS BY OTHERS, MUST BE DESIGNED AND INSTALLED ADEQUATELY TO TRANSFER APPLIED PRODUCT LOADS TO THE BUILDING STRUCTURE.

ANCHORS SHALL BE CORROSION RESISTANT, SPACED AS SHOWN ON DETAILS AND INSTALLED PER MANUF'S INSTRUCTIONS. SPECIFIED EMBEDMENT TO BASE MATERIAL SHALL BE BEYOND WALL DRESSING OR STUCCO.

A LOAD DURATION INCREASE IS USED IN DESIGN OF ANCHORS INTO WOOD ONLY.

ALL SHIMS TO BE HIGH IMPACT, NON-METALLIC AND NON-COMPRESSIBLE.

MATERIALS INCLUDING BUT NOT LIMITED TO STEEL/METAL SCREWS, THAT COME INTO CONTACT WITH OTHER DISSIMILAR MATERIALS SHALL MEET THE REQUIREMENTS OF THE 2023 FLORIDA BLDG. CODE & ADOPTED STANDARDS.

THIS PRODUCT NOA IS GENERIC AND DOES NOT PROVIDE INFORMATION FOR A SITE SPECIFIC PROJECT, i.e. LIFE SAFETY OF THIS PRODUCT, ADEQUACY OF STRUCTURE RECEIVING THIS PRODUCT AND SEALING AROUND OPENING FOR WATER INFILTRATION RESISTANCE ETC.

CONDITIONS NOT SHOWN IN THIS DRAWING ARE TO BE ANALYZED SEPARATELY, AND TO BE REVIEWED BY BUILDING OFFICIAL.

DESIGN LOADS SHOWN ARE BASED ON 'ALLOWABLE STRESS DESIGN (ASD)'

WINDOWS COMPLY WITH REQUIREMENTS OF ANSI Z97.1.