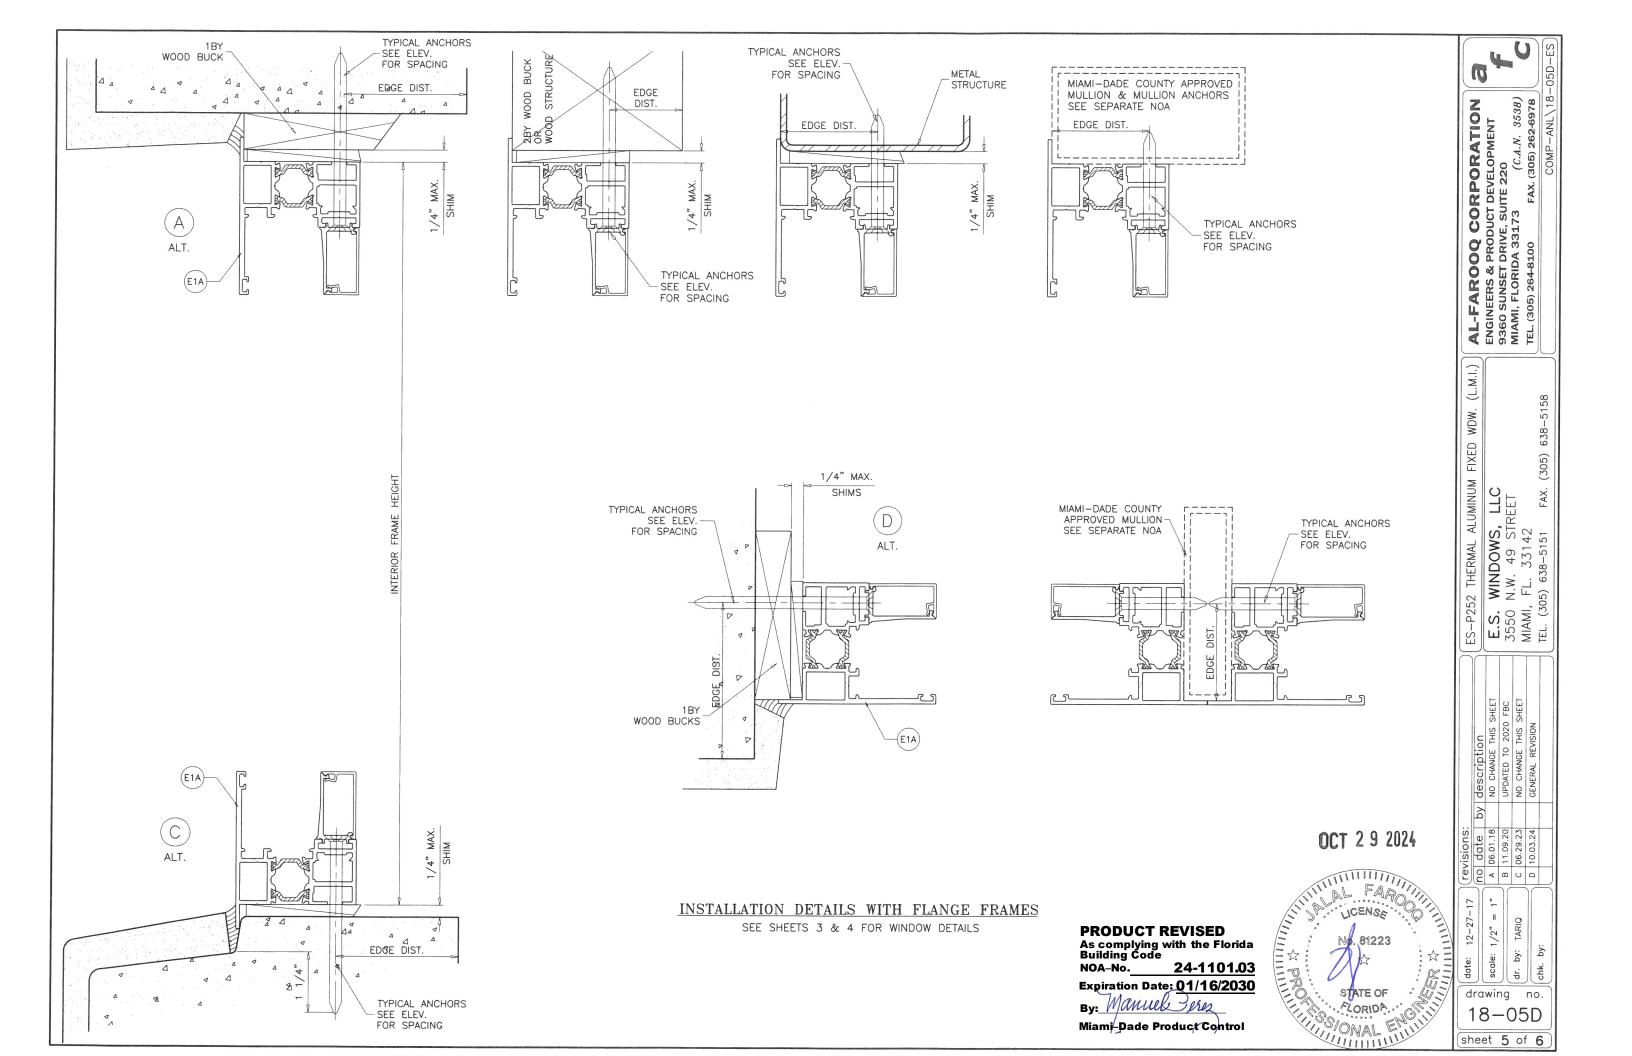

THIS PRODUCT HAS BEEN DESIGNED AND TESTED TO COMPLY WITH THE REQUIREMENTS OF THE 2023 (8TH EDITION) FLORIDA BUILDING CODE INCLUDING HIGH VELOCITY HURRICANE ZONE (HVHZ).

1BY OR 2BY WOOD BUCKS & BUCK FASTENERS BY OTHERS, MUST BE DESIGNED AND INSTALLED ADEQUATELY TO TRANSFER APPLIED PRODUCT LOADS TO THE BUILDING STRUCTURE.

ANCHORS SHALL BE CORROSION RESISTANT, SPACED AS SHOWN ON DETAILS AND INSTALLED PER MANUF'S INSTRUCTIONS. SPECIFIED EMBEDMENT TO BASE MATERIAL SHALL BE BEYOND WALL DRESSING OR STUCCO.

A LOAD DURATION INCREASE IS USED IN DESIGN OF ANCHORS INTO WOOD ONLY.

ALL SHIMS TO BE HIGH IMPACT, NON-METALLIC AND NON-COMPRESSIBLE.

MATERIALS INCLUDING BUT NOT LIMITED TO STEEL/METAL SCREWS, THAT COME INTO CONTACT WITH OTHER DISSIMILAR MATERIALS SHALL MEET THE REQUIREMENTS OF THE 2023 FLORIDA BLDG. CODE & ADOPTED STANDARDS.