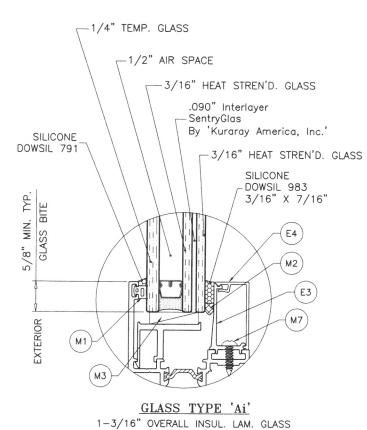

# **GLAZING OPTIONS**

1/2" AIR SPACE CONSISTING OF: SPACER: 'HELIMA' LOW PROFILE ALUMINUM SPACER BY 'LINGERMANN GMBH' AROUND THE PERIMETER OF THE GLASS. PERIMETER SEALANT: SILICONE DOWSIL 791 GE 2000

OCT 2 9 2024