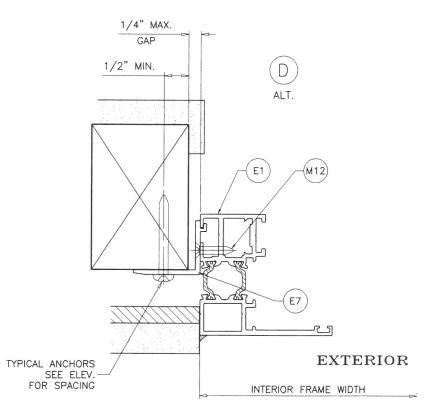

THIS PRODUCT HAS BEEN DESIGNED AND TESTED TO COMPLY WITH THE REQUIREMENTS OF THE 2023 (8TH EDITION) FLORIDA BUILDING CODE INCLUDING HIGH VELOCITY HURRICANE ZONE (HVHZ).

1BY OR 2BY WOOD BUCKS & BUCK FASTENERS BY OTHERS, MUST BE DESIGNED AND INSTALLED ADEQUATELY TO TRANSFER APPLIED PRODUCT LOADS TO THE BUILDING STRUCTURE.

ANCHORS SHALL BE CORROSION RESISTANT, SPACED AS SHOWN ON DETAILS AND INSTALLED PER MANUF'S INSTRUCTIONS. SPECIFIED EMBEDMENT TO BASE MATERIAL SHALL BE BEYOND WALL DRESSING OR STUCCO.

A LOAD DURATION INCREASE IS USED IN DESIGN OF ANCHORS INTO WOOD ONLY.

ALL SHIMS TO BE HIGH IMPACT, NON-METALLIC AND NON-COMPRESSIBLE.

MATERIALS INCLUDING BUT NOT LIMITED TO STEEL/METAL SCREWS, THAT COME INTO CONTACT WITH OTHER DISSIMILAR MATERIALS SHALL MEET THE REQUIREMENTS OF THE 2023 FLORIDA BLDG. CODE & ADOPTED STANDARDS.