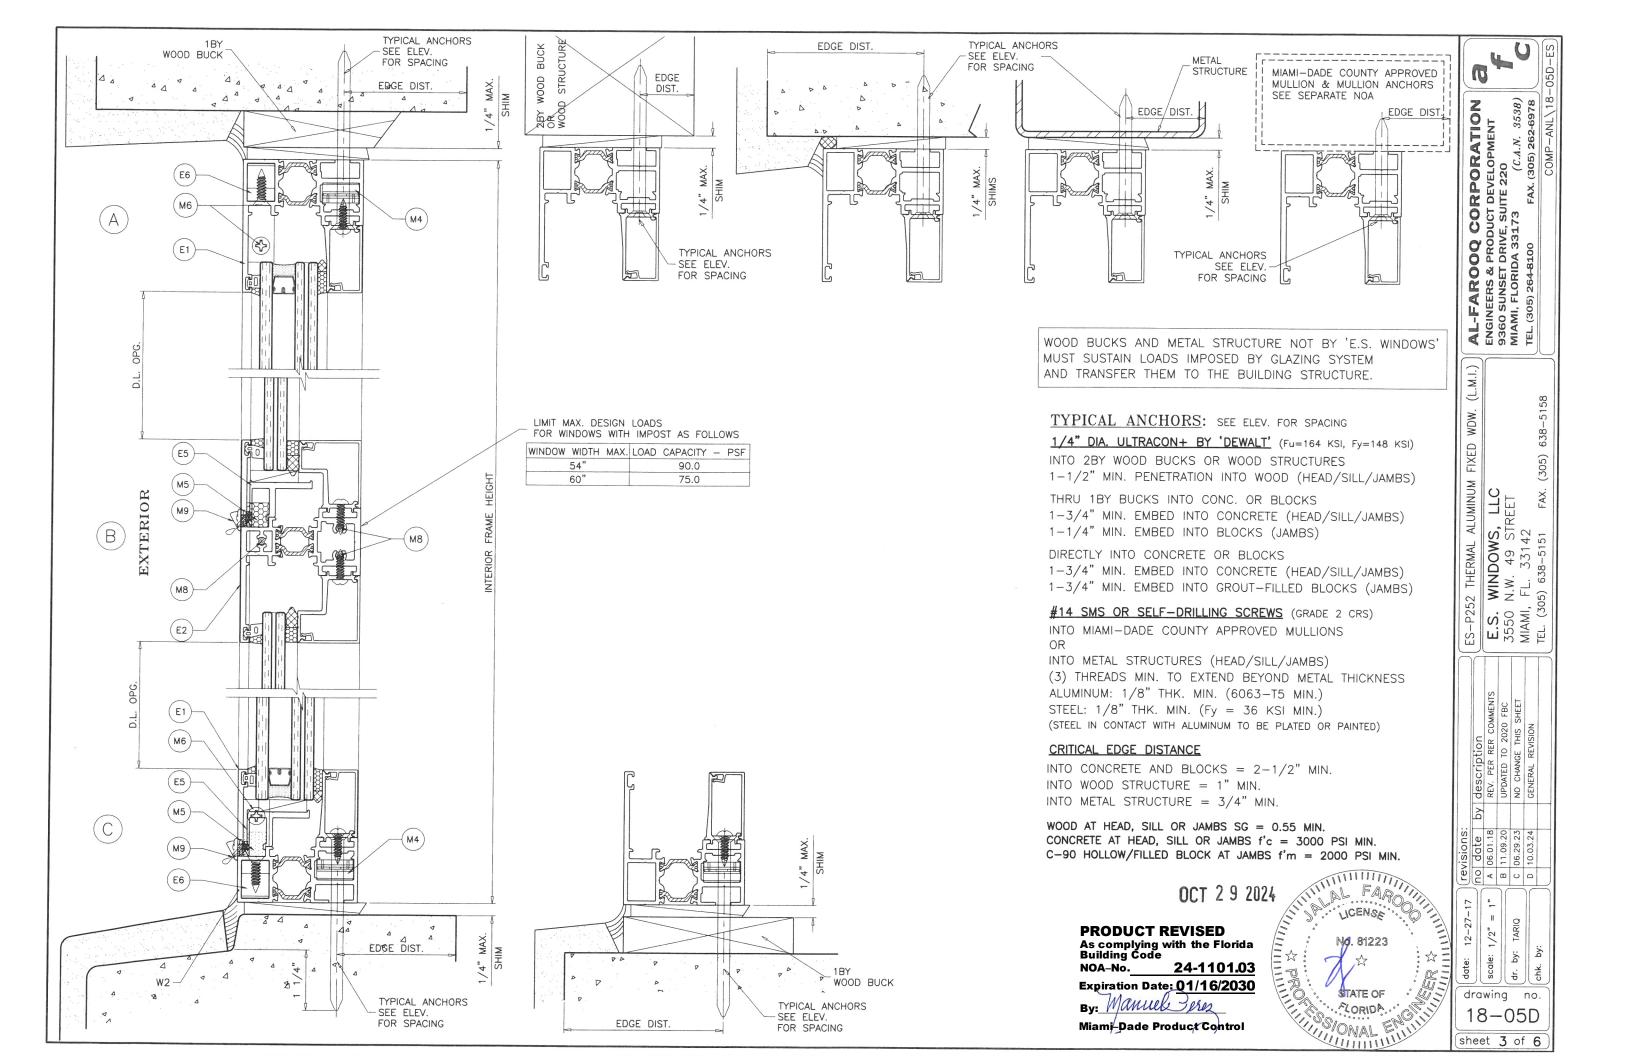

THIS PRODUCT HAS BEEN DESIGNED AND TESTED TO COMPLY WITH THE REQUIREMENTS OF THE 2023 (8TH EDITION) FLORIDA BUILDING CODE INCLUDING HIGH VELOCITY HURRICANE ZONE (HVHZ).

1BY OR 2BY WOOD BUCKS & BUCK FASTENERS BY OTHERS, MUST BE DESIGNED AND INSTALLED ADEQUATELY TO TRANSFER APPLIED PRODUCT LOADS TO THE BUILDING STRUCTURE.

ANCHORS SHALL BE CORROSION RESISTANT, SPACED AS SHOWN ON DETAILS AND INSTALLED PER MANUF'S INSTRUCTIONS. SPECIFIED EMBEDMENT TO BASE MATERIAL SHALL BE BEYOND WALL DRESSING OR STUCCO.

A LOAD DURATION INCREASE IS USED IN DESIGN OF ANCHORS INTO WOOD ONLY.

ALL SHIMS TO BE HIGH IMPACT, NON-METALLIC AND NON-COMPRESSIBLE.

MATERIALS INCLUDING BUT NOT LIMITED TO STEEL/METAL SCREWS, THAT COME INTO CONTACT WITH OTHER DISSIMILAR MATERIALS SHALL MEET THE REQUIREMENTS OF THE 2023 FLORIDA BLDG. CODE & ADOPTED STANDARDS.