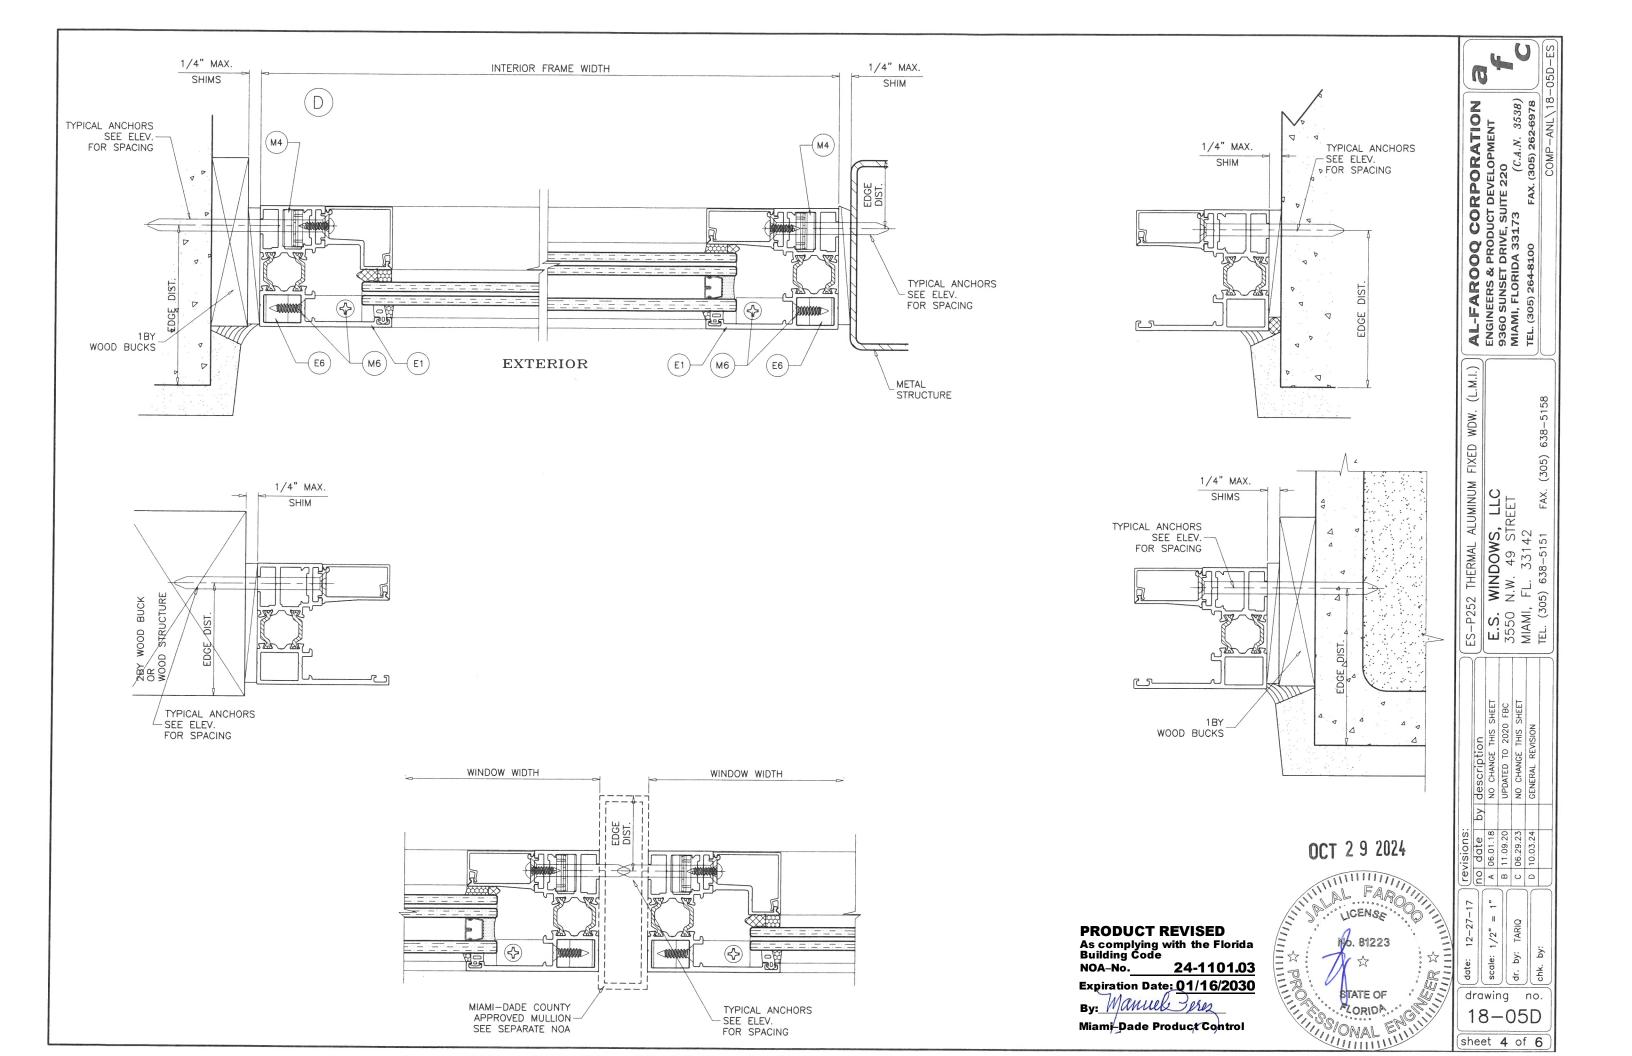

# THERMAL ALUMINUM FIXED WINDOW

DESIGN LOAD RATINGS FOR THESE WINDOWS TO BE AS PER CHARTS SHOWN ON SHEET 2.

NOA APPLIES TO SINGLE UNITS OR SIDE BY SIDE COMBINATIONS OF FIX./FIX. OR FIXED WITH OTHER WINDOW TYPES IN MODULES OF TWO OR MORE WINDOWS USING MIAMI-DADE COUNTY APPROVED MULLIONS IN BETWEEN. LOWER DESIGN PRESSURE FROM WINDOWS OR MULLION NOA WILL APPLY TO ENTIRE SYSTEM.

THIS PRODUCT HAS BEEN DESIGNED AND TESTED TO COMPLY WITH THE REQUIREMENTS OF THE 2023 (8TH EDITION) FLORIDA BUILDING CODE INCLUDING HIGH VELOCITY HURRICANE ZONE (HVHZ).

1BY OR 2BY WOOD BUCKS & BUCK FASTENERS BY OTHERS, MUST BE DESIGNED AND INSTALLED ADEQUATELY TO TRANSFER APPLIED PRODUCT LOADS TO THE BUILDING STRUCTURE.

ANCHORS SHALL BE CORROSION RESISTANT, SPACED AS SHOWN ON DETAILS AND INSTALLED PER MANUF'S INSTRUCTIONS. SPECIFIED EMBEDMENT TO BASE MATERIAL SHALL BE BEYOND WALL DRESSING OR STUCCO.

A LOAD DURATION INCREASE IS USED IN DESIGN OF ANCHORS INTO WOOD ONLY.