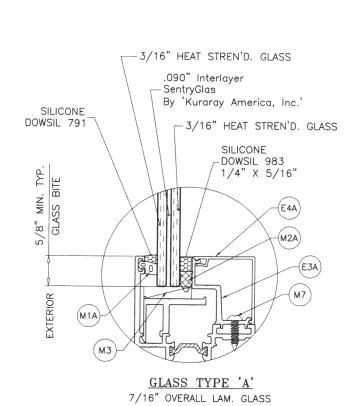

# **GLAZING OPTIONS**

1/2" AIR SPACE CONSISTING OF: SPACER: 'HELIMA' LOW PROFILE ALUMINUM SPACER BY 'LINGERMANN GMBH' AROUND THE PERIMETER OF THE GLASS. PERIMETER SEALANT: SILICONE DOWSIL 791 GE 2000

OCT 2 9 2024