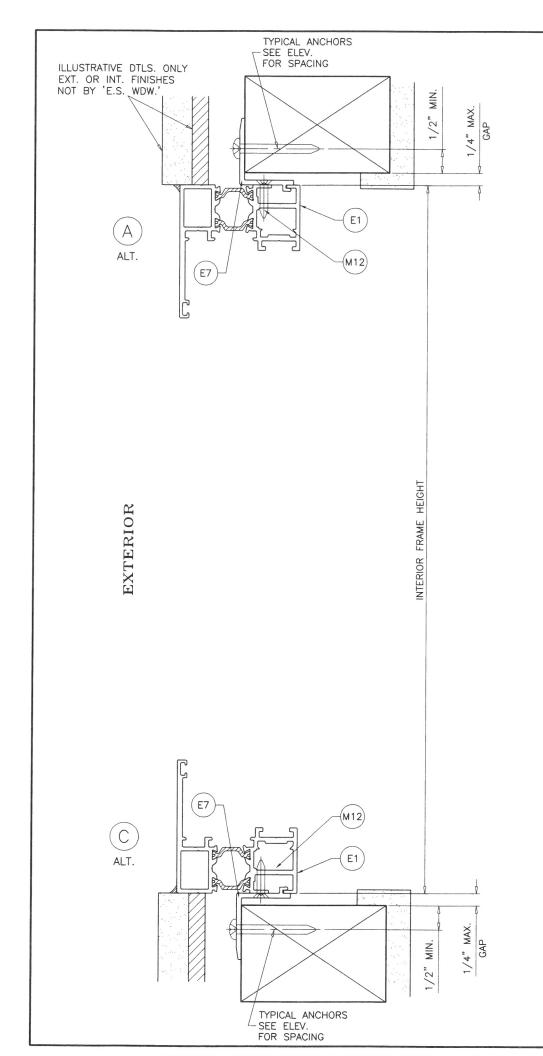

THIS PRODUCT HAS BEEN DESIGNED AND TESTED TO COMPLY WITH THE REQUIREMENTS OF THE 2023 (8TH EDITION) FLORIDA BUILDING CODE INCLUDING HIGH VELOCITY HURRICANE ZONE (HVHZ).

1BY OR 2BY WOOD BUCKS & BUCK FASTENERS BY OTHERS, MUST BE DESIGNED AND INSTALLED ADEQUATELY TO TRANSFER APPLIED PRODUCT LOADS TO THE BUILDING STRUCTURE.

ANCHORS SHALL BE CORROSION RESISTANT, SPACED AS SHOWN ON DETAILS AND INSTALLED PER MANUF'S INSTRUCTIONS. SPECIFIED EMBEDMENT TO BASE MATERIAL SHALL BE BEYOND WALL DRESSING OR STUCCO.

A LOAD DURATION INCREASE IS USED IN DESIGN OF ANCHORS INTO WOOD ONLY.

ALL SHIMS TO BE HIGH IMPACT, NON-METALLIC AND NON-COMPRESSIBLE.

MATERIALS INCLUDING BUT NOT LIMITED TO STEEL/METAL SCREWS, THAT COME INTO CONTACT WITH OTHER DISSIMILAR MATERIALS SHALL MEET THE REQUIREMENTS OF THE 2023 FLORIDA BLDG. CODE & ADOPTED STANDARDS.