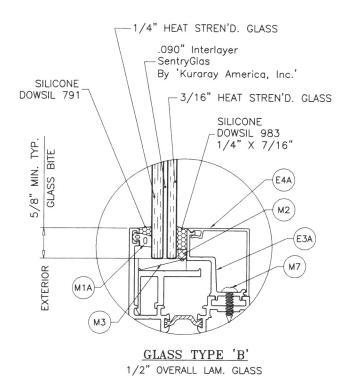

# **GLAZING OPTIONS**

1/2" AIR SPACE CONSISTING OF: SPACER: 'HELIMA' LOW PROFILE ALUMINUM SPACER BY 'LINGERMANN GMBH' AROUND THE PERIMETER OF THE GLASS. PERIMETER SEALANT: SILICONE DOWSIL 791 GE 2000

OCT 2 9 2024