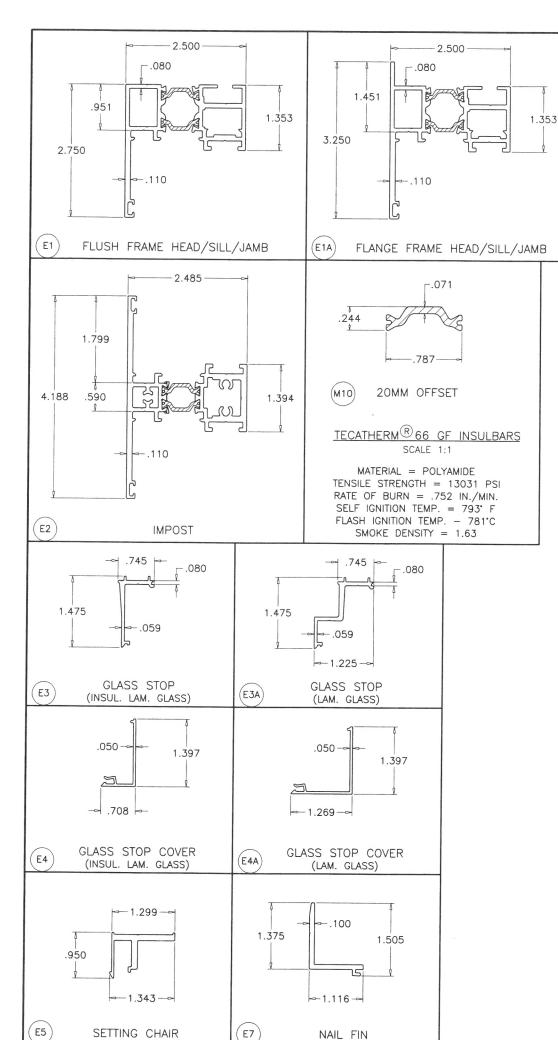

## NOTICE OF ACCEPTANCE: EVIDENCE SUBMITTED

- 1. EVIDENCE SUBMITTED UNDER PREVIOUS NOA'S (CONTINUED)
- E. MATERIAL CERTIFICATIONS
  - 1. Notice of Acceptance No. 22-1116.01 issued to Kuraray America, Inc. for their "SentryGlas® (Clear and White) Glass Interlayers" dated 12/15/22, expiring on 07/04/28.
  - 2. 0.315-inch (Length) by 0.26-inch (Height) by 0.0059-inch (Thickness) (8x6.6x0.15mm) Aluminum Low Profile Insulated-Glass spacer **Helima AH 800 N** (P/N.: USA K 001 000 000 R7) with Aluminum Alloy **AW-3000** (Ft<sub>u</sub>=17 ksi and Ft<sub>v</sub>=12ksi) by **He**lmut **Li**nge**ma**nn GmbH & Co., KG. (Helima).
  - 3. Ensinger, GmbH Part No. **Tecatherm 66 GF** <u>Insulbar</u> complying with ASTM D638 Tensile Strength of 13,031 psi, ASTM D 1929 Self Ignition 793°F and Flash Ignition 781°F, ASTM D 2843 Smoke Density of 1.63, ASTM D 635 Rate of Burn 0.752 in/min., ASTM D 790 Flexural Modulus of 870 ksi, ASTM D 256 Notched Izod of 1.9 ft.lb./in.

# **GLAZING OPTIONS**

1/2" AIR SPACE CONSISTING OF: SPACER: 'HELIMA' LOW PROFILE ALUMINUM SPACER BY 'LINGERMANN GMBH' AROUND THE PERIMETER OF THE GLASS. PERIMETER SEALANT: SILICONE DOWSIL 791 GE 2000

OCT 2 9 2024