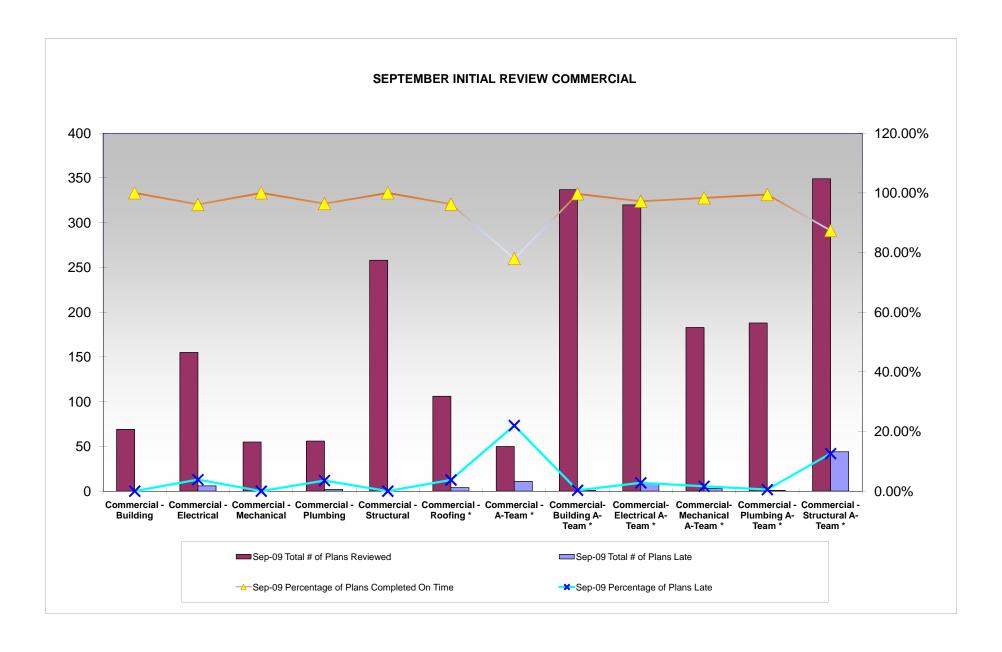

|                                  |                              | Jun-                     | 09                                             |                             |                              | Jι                       | ıl-09                                       |                             |                              | Aug                      | g-09                                           |                             | Sep-09                       |                          |                                                |                             |
|----------------------------------|------------------------------|--------------------------|------------------------------------------------|-----------------------------|------------------------------|--------------------------|---------------------------------------------|-----------------------------|------------------------------|--------------------------|------------------------------------------------|-----------------------------|------------------------------|--------------------------|------------------------------------------------|-----------------------------|
|                                  | Total # of Plans<br>Reviewed | Total # of Plans<br>Late | Percentage of<br>Plans<br>Completed On<br>Time | Percentage of Plans<br>Late | Total # of Plans<br>Reviewed | Total # of Plans<br>Late | Percentage of Plans<br>Completed On<br>Time | Percentage of Plans<br>Late | Total # of Plans<br>Reviewed | Total # of Plans<br>Late | Percentage of<br>Plans<br>Completed On<br>Time | Percentage of<br>Plans Late | Total # of Plans<br>Reviewed | Total # of Plans<br>Late | Percentage of<br>Plans<br>Completed On<br>Time | Percentage of<br>Plans Late |
| Commercial - Building            | 82                           | 2                        | 97.56%                                         | 2.44%                       | 93                           | 2                        | 97.85%                                      | 2.15%                       | 63                           | 0                        | 100.00%                                        | 0.00%                       | 69                           | 0                        | 100.00%                                        | 0.00%                       |
| Commercial - Electrical          | 239                          | 18                       | 92.47%                                         | 7.53%                       | 236                          | 6                        | 97.46%                                      | 2.54%                       | 309                          | 1                        | 99.68%                                         | 0.32%                       | 155                          | 6                        | 96.13%                                         | 3.87%                       |
| Commercial - Mechanical          | 69                           | 0                        | 100.00%                                        | 0.00%                       | 83                           | 0                        | 100.00%                                     | 0.00%                       | 62                           | 0                        | 100.00%                                        | 0.00%                       | 55                           | 0                        | 100.00%                                        | 0.00%                       |
| Commercial - Plumbing            | 68                           | 8                        | 88.24%                                         | 11.76%                      | 83                           | 1                        | 98.80%                                      | 1.20%                       | 62                           | 1                        | 98.39%                                         | 1.61%                       | 56                           | 2                        | 96.43%                                         | 3.57%                       |
| Commercial - Structural          | 279                          | 2                        | 99.28%                                         | 0.72%                       | 305                          | 0                        | 100.00%                                     | 0.00%                       | 258                          | 1                        | 99.61%                                         | 0.39%                       | 258                          | 0                        | 100.00%                                        | 0.00%                       |
| Commercial - Roofing *           | 90                           | 0                        | 100.00%                                        | 0.00%                       | 116                          | 0                        | 100.00%                                     | 0.00%                       | 94                           | 1                        | 98.94%                                         | 1.06%                       | 106                          | 4                        | 96.23%                                         | 3.77%                       |
| Commercial - A-Team *            | 115                          | 37                       | 67.83%                                         | 32.17%                      | 60                           | 5                        | 91.67%                                      | 8.33%                       | 54                           | 11                       | 79.63%                                         | 20.37%                      | 50                           | 11                       | 78.00%                                         | 22.00%                      |
| Commercial- Building A- Team *   | 358                          | 2                        | 99.44%                                         | 0.56%                       | 343                          | 0                        | 100.00%                                     | 0.00%                       | 381                          | 2                        | 99.48%                                         | 0.52%                       | 337                          | 1                        | 99.70%                                         | 0.30%                       |
| Commercial- Electrical A-Team *  | 314                          | 62                       | 80.25%                                         | 19.75%                      | 278                          | 2                        | 99.28%                                      | 0.72%                       | 411                          | 1                        | 99.76%                                         | 0.24%                       | 320                          | 9                        | 97.19%                                         | 2.81%                       |
| Commercial- Mechanical A-Team *  | 208                          | 2                        | 99.04%                                         | 0.96%                       | 194                          | 0                        | 100.00%                                     | 0.00%                       | 249                          | 2                        | 99.20%                                         | 0.80%                       | 183                          | 3                        | 98.36%                                         | 1.64%                       |
| Commercial - Plumbing A-Team *   | 228                          | 7                        | 96.93%                                         | 3.07%                       | 214                          | 1                        | 99.53%                                      | 0.47%                       | 268                          | 0                        | 100.00%                                        | 0.00%                       | 188                          | 1                        | 99.47%                                         | 0.53%                       |
| Commercial - Structural A-Team * | 373                          | 39                       | 89.54%                                         | 10.46%                      | 330                          | 50                       | 84.85%                                      | 15.15%                      | 441                          | 38                       | 91.38%                                         | 8.62%                       | 349                          | 44                       | 87.39%                                         | 12.61%                      |