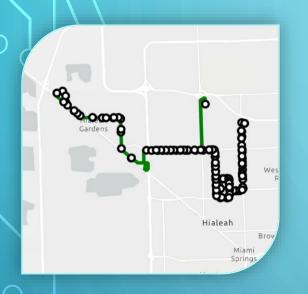

# HIALEAH & HIALEAH GARDENS SHUTTLE BUS: MARLIN ROUTE

#### HIALEAH & HIALEAH GARDENS

#### SHUTTLE BUS: FLAMINGO ROUTE