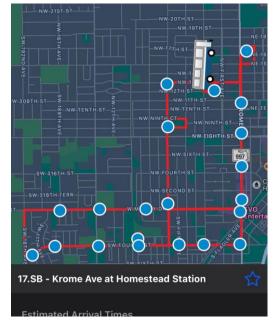

2023 CITT Annual Municipal Workshop Group Photo









# HIALEAH & HIALEAH GARDENS SHUTTLE BUS: MARLIN ROUTE

#### HIALEAH & HIALEAH GARDENS

#### SHUTTLE BUS: FLAMINGO ROUTE



















# TOWN OF MEDLEY SHUTTLE BUS









#### MIAMI SPRINGS & VIRGINIA GARDENS SHUTTLE BUS







#### TOWN OF BAY HARBOR ISLANDS SHUTTLE BUS

(DISCONTINUED; NOW OFFERS ON-DEMAND)







### CITY OF DORAL TROLLEY ROUTES 1-4







### VILLAGE OF PALMETTO BAY IBUS







#### VILLAGE OF PINECREST PINECREST PEOPLE MOVER







TOWN OF CUTLER BAY LOCAL-500 BUS









CITY OF HOMESTEAD LUCY, CAMPBELL, & DOWNTOWN TROLLEY ROUTES







#### CITY OF OPA-LOCKA NORTH LINK ROUTE









### CITY OF SWEETWATER ROUTE 1









CITY OF MIAMI GARDENS BLUE, ORANGE, RED, & GREEN ROUTES