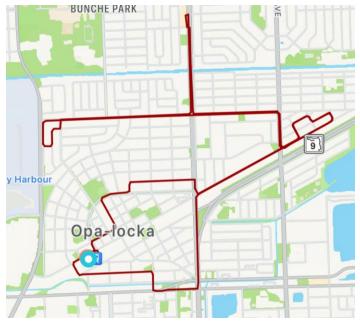

2023 CITT Annual Municipal Workshop Group Photo









# HIALEAH & HIALEAH GARDENS SHUTTLE BUS: MARLIN ROUTE

#### HIALEAH & HIALEAH GARDENS

#### SHUTTLE BUS: FLAMINGO ROUTE



















# TOWN OF MEDLEY SHUTTLE BUS









#### MIAMI SPRINGS & VIRGINIA GARDENS SHUTTLE BUS







#### TOWN OF BAY HARBOR ISLANDS SHUTTLE BUS

(DISCONTINUED; NOW OFFERS ON-DEMAND)







### CITY OF DORAL TROLLEY ROUTES 1-4







### VILLAGE OF PALMETTO BAY IBUS







#### VILLAGE OF PINECREST PINECREST PEOPLE MOVER







TOWN OF CUTLER BAY LOCAL-500 BUS









CITY OF HOMESTEAD LUCY, CAMPBELL, & DOWNTOWN TROLLEY ROUTES







#### CITY OF OPA-LOCKA NORTH LINK ROUTE









### CITY OF SWEETWATER ROUTE 1









CITY OF MIAMI GARDENS BLUE, ORANGE, RED, & GREEN ROUTES