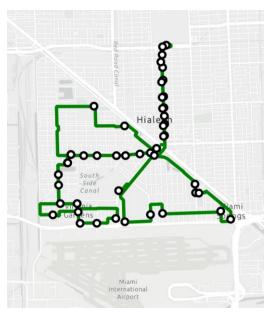

# HIALEAH & HIALEAH GARDENS SHUTTLE BUS: MARLIN ROUTE

#### HIALEAH & HIALEAH GARDENS

#### SHUTTLE BUS: FLAMINGO ROUTE