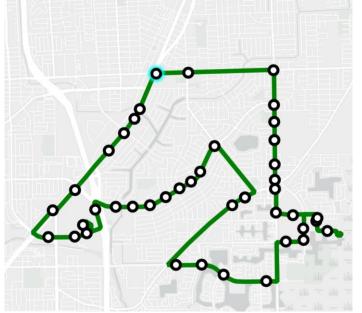

2023 CITT Annual Municipal Workshop Group Photo









# HIALEAH & HIALEAH GARDENS SHUTTLE BUS: MARLIN ROUTE

#### HIALEAH & HIALEAH GARDENS

#### SHUTTLE BUS: FLAMINGO ROUTE



















# TOWN OF MEDLEY SHUTTLE BUS









#### MIAMI SPRINGS & VIRGINIA GARDENS SHUTTLE BUS







#### TOWN OF BAY HARBOR ISLANDS SHUTTLE BUS

(DISCONTINUED; NOW OFFERS ON-DEMAND)







### CITY OF DORAL TROLLEY ROUTES 1-4







### VILLAGE OF PALMETTO BAY IBUS







#### VILLAGE OF PINECREST PINECREST PEOPLE MOVER







TOWN OF CUTLER BAY LOCAL-500 BUS









CITY OF HOMESTEAD LUCY, CAMPBELL, & DOWNTOWN TROLLEY ROUTES







#### CITY OF OPA-LOCKA NORTH LINK ROUTE









### CITY OF SWEETWATER ROUTE 1









CITY OF MIAMI GARDENS BLUE, ORANGE, RED, & GREEN ROUTES