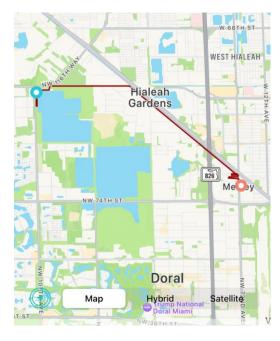

2023 CITT Annual Municipal Workshop Group Photo









# HIALEAH & HIALEAH GARDENS SHUTTLE BUS: MARLIN ROUTE

#### HIALEAH & HIALEAH GARDENS

#### SHUTTLE BUS: FLAMINGO ROUTE



















# TOWN OF MEDLEY SHUTTLE BUS









#### MIAMI SPRINGS & VIRGINIA GARDENS SHUTTLE BUS







#### TOWN OF BAY HARBOR ISLANDS SHUTTLE BUS

(DISCONTINUED; NOW OFFERS ON-DEMAND)







### CITY OF DORAL TROLLEY ROUTES 1-4







### VILLAGE OF PALMETTO BAY IBUS







#### VILLAGE OF PINECREST PINECREST PEOPLE MOVER







TOWN OF CUTLER BAY LOCAL-500 BUS









CITY OF HOMESTEAD LUCY, CAMPBELL, & DOWNTOWN TROLLEY ROUTES







#### CITY OF OPA-LOCKA NORTH LINK ROUTE









### CITY OF SWEETWATER ROUTE 1









CITY OF MIAMI GARDENS BLUE, ORANGE, RED, & GREEN ROUTES