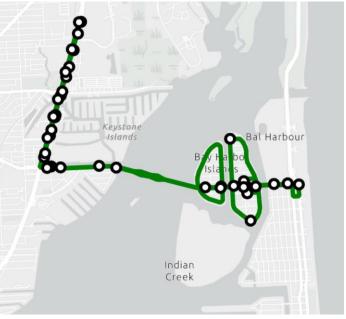

#### TOWN OF BAY HARBOR ISLANDS SHUTTLE BUS

(DISCONTINUED; NOW OFFERS ON-DEMAND)