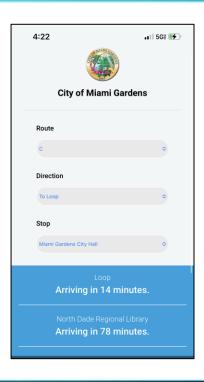

### CITY OF SWEETWATER ROUTE 1

CITY OF MIAMI GARDENS BLUE, ORANGE, RED, & GREEN ROUTES