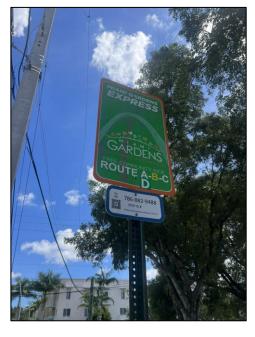

### CITY OF SWEETWATER ROUTE 1

CITY OF MIAMI GARDENS BLUE, ORANGE, RED, & GREEN ROUTES