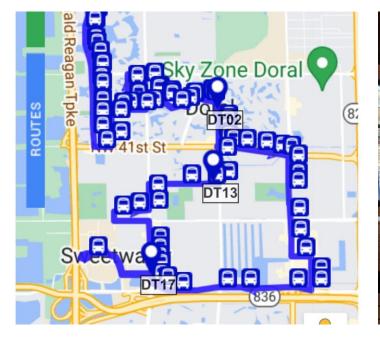

2023 CITT Annual Municipal Workshop Group Photo









# HIALEAH & HIALEAH GARDENS SHUTTLE BUS: MARLIN ROUTE

#### HIALEAH & HIALEAH GARDENS

#### SHUTTLE BUS: FLAMINGO ROUTE



















# TOWN OF MEDLEY SHUTTLE BUS









#### MIAMI SPRINGS & VIRGINIA GARDENS SHUTTLE BUS







#### TOWN OF BAY HARBOR ISLANDS SHUTTLE BUS

(DISCONTINUED; NOW OFFERS ON-DEMAND)







### CITY OF DORAL TROLLEY ROUTES 1-4







### VILLAGE OF PALMETTO BAY IBUS







#### VILLAGE OF PINECREST PINECREST PEOPLE MOVER







TOWN OF CUTLER BAY LOCAL-500 BUS









CITY OF HOMESTEAD LUCY, CAMPBELL, & DOWNTOWN TROLLEY ROUTES







#### CITY OF OPA-LOCKA NORTH LINK ROUTE









### CITY OF SWEETWATER ROUTE 1









CITY OF MIAMI GARDENS BLUE, ORANGE, RED, & GREEN ROUTES