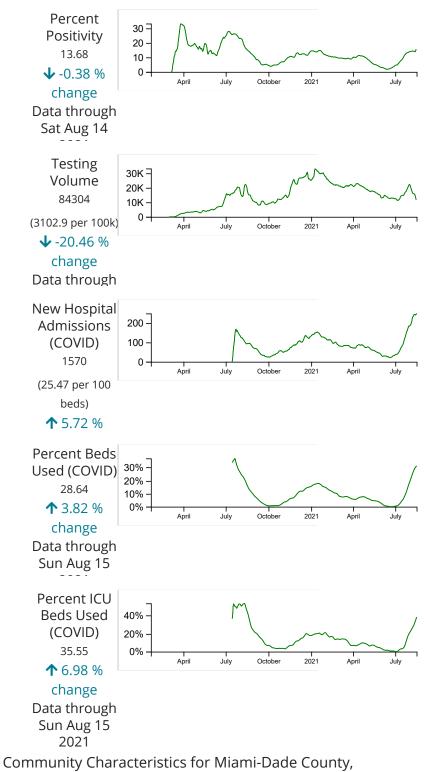

## Moving to a New Normal Daily Dashboard

August 18, 2021

Seven-Day Average COVID-19 Positivity Rate: 13.68%

## Miami-Dade County COVID-19 Testing Synopsis

- The total number of PCR confirmed cases has increased to 16,641 in week 32 from 15,786 in the previous week.
  - On the average, there was an increase of approximately 122 cases every day. Additionally, there are 5,114 probable cases with antigen test positive.
- For PCR confirmed cases, the median age is 37 years (range is 0 to 102 years old), 14.1% are children aged 5-17 (14.9% in the previous week), 27.8% are young adults aged 18-34 years (28.6% in the previous week), 47.9% of cases are male, and Hispanic cases accounts for 71.7% of all new cases.