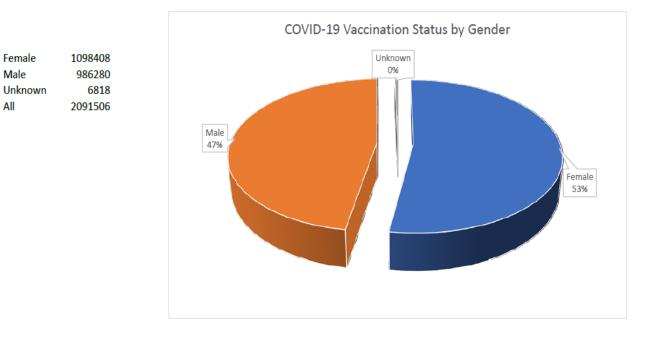

# **Miami-Dade** County **COVID-19 Vaccine** Status by Age Group

#### COVID-19 Vaccine Status by Age Group It can ONLY be used for public health planning All Status Incomplete Incomplete\_% Completed Completed\_% Population Incomplete+Completed Rate(%) Age group 46959 12-17 117571 39.9 70612 60.1 193581 60.7 18-29 302293 66616 22 235677 78 435257 69.5 30-39 331569 67014 20.2 264555 79.8 393860 84.2 40-49 360618 66590 18.5 294028 403925 89.3 81.5 378370 50-59 60442 16 317928 84 399618 94.7 60-69 293437 45965 15.7 247472 84.3 297996 98.5 70-79 194230 29377 15.1 164853 84.9 194720 99.7 80+ 113418 17351 15.3 96067 127867 88.7 84.7 All 2091506 400314 19.1 1691192 80.9 2446824 85.5