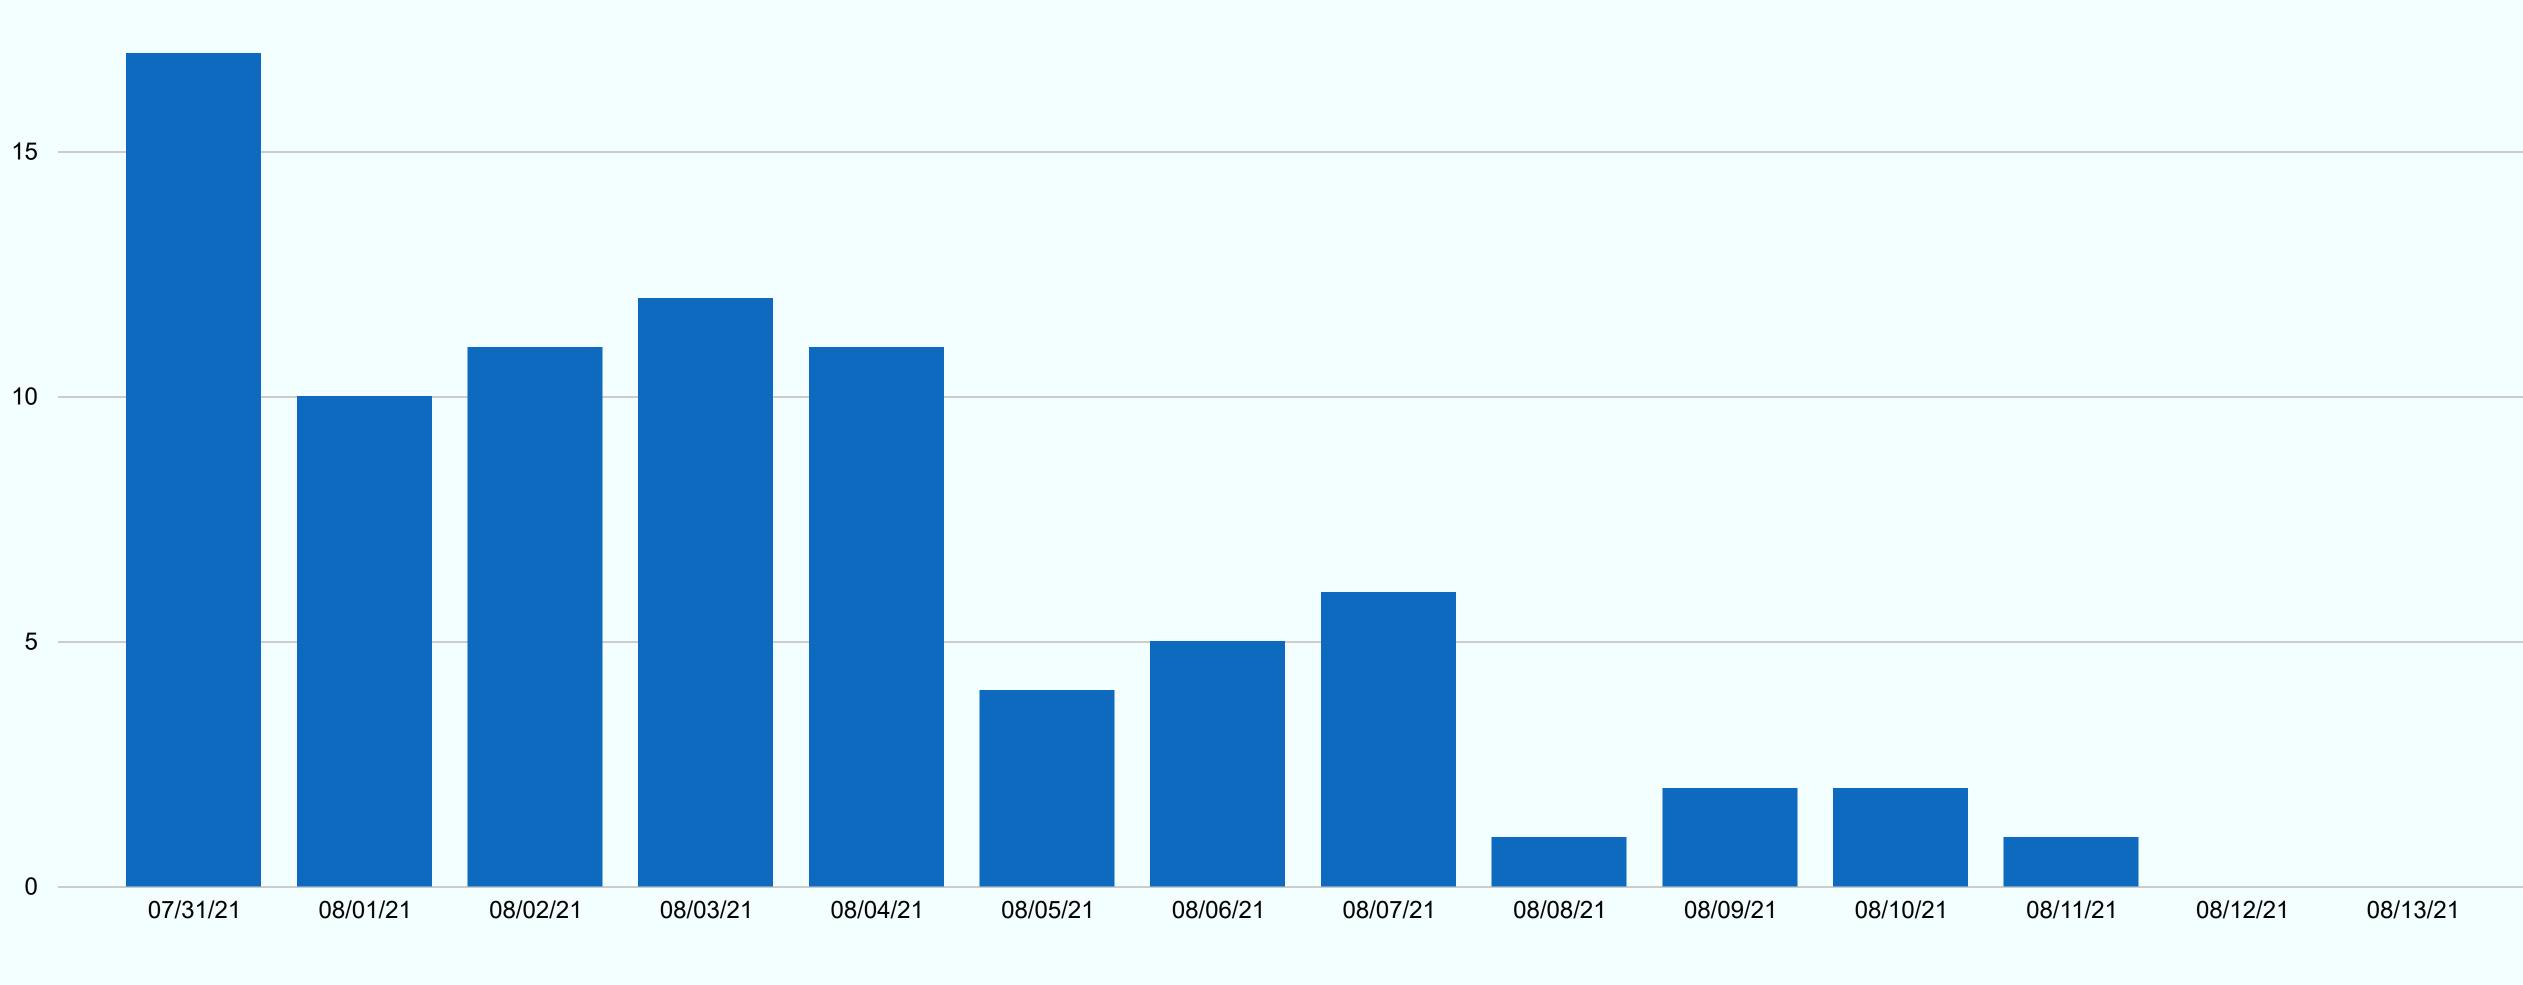

# **MIAMI-DADE** Cumulative FDOH Deaths - 14 Days

COUNTY

Data from July 31, 2021 to August 13, 2021

# Miami-Dade County Daily Deaths (Last 14 Days)

(Data verified as of August 13, 2021 at 5:00pm)

\*The daily number of deaths as reported by the Florida Department of Health in Miami Dade