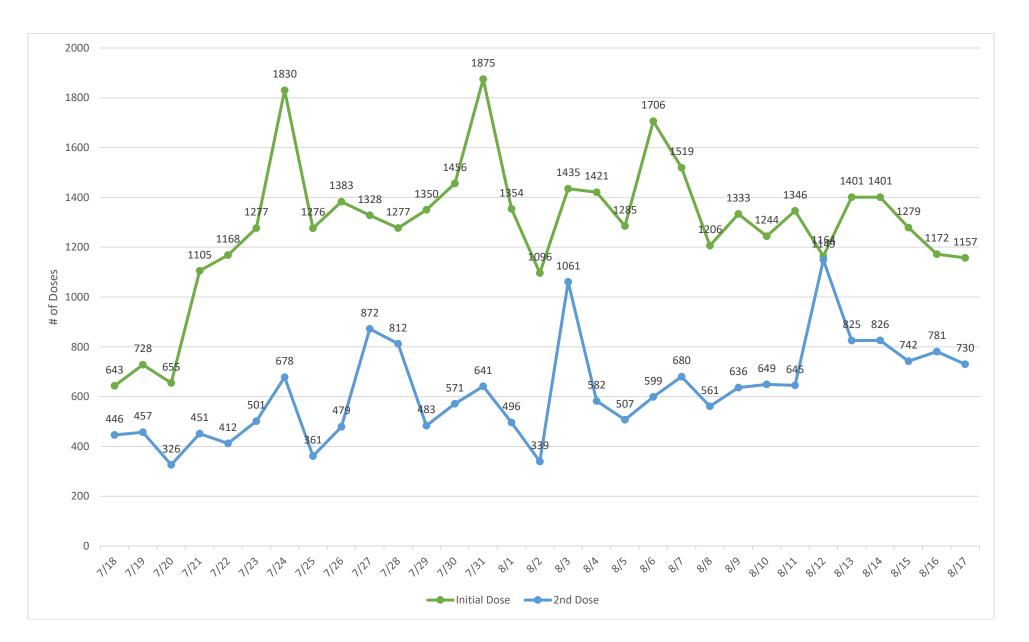

Miami-Dade County Operated COVID-19 Vaccination Data July 18, 2021 through August 17, 2021