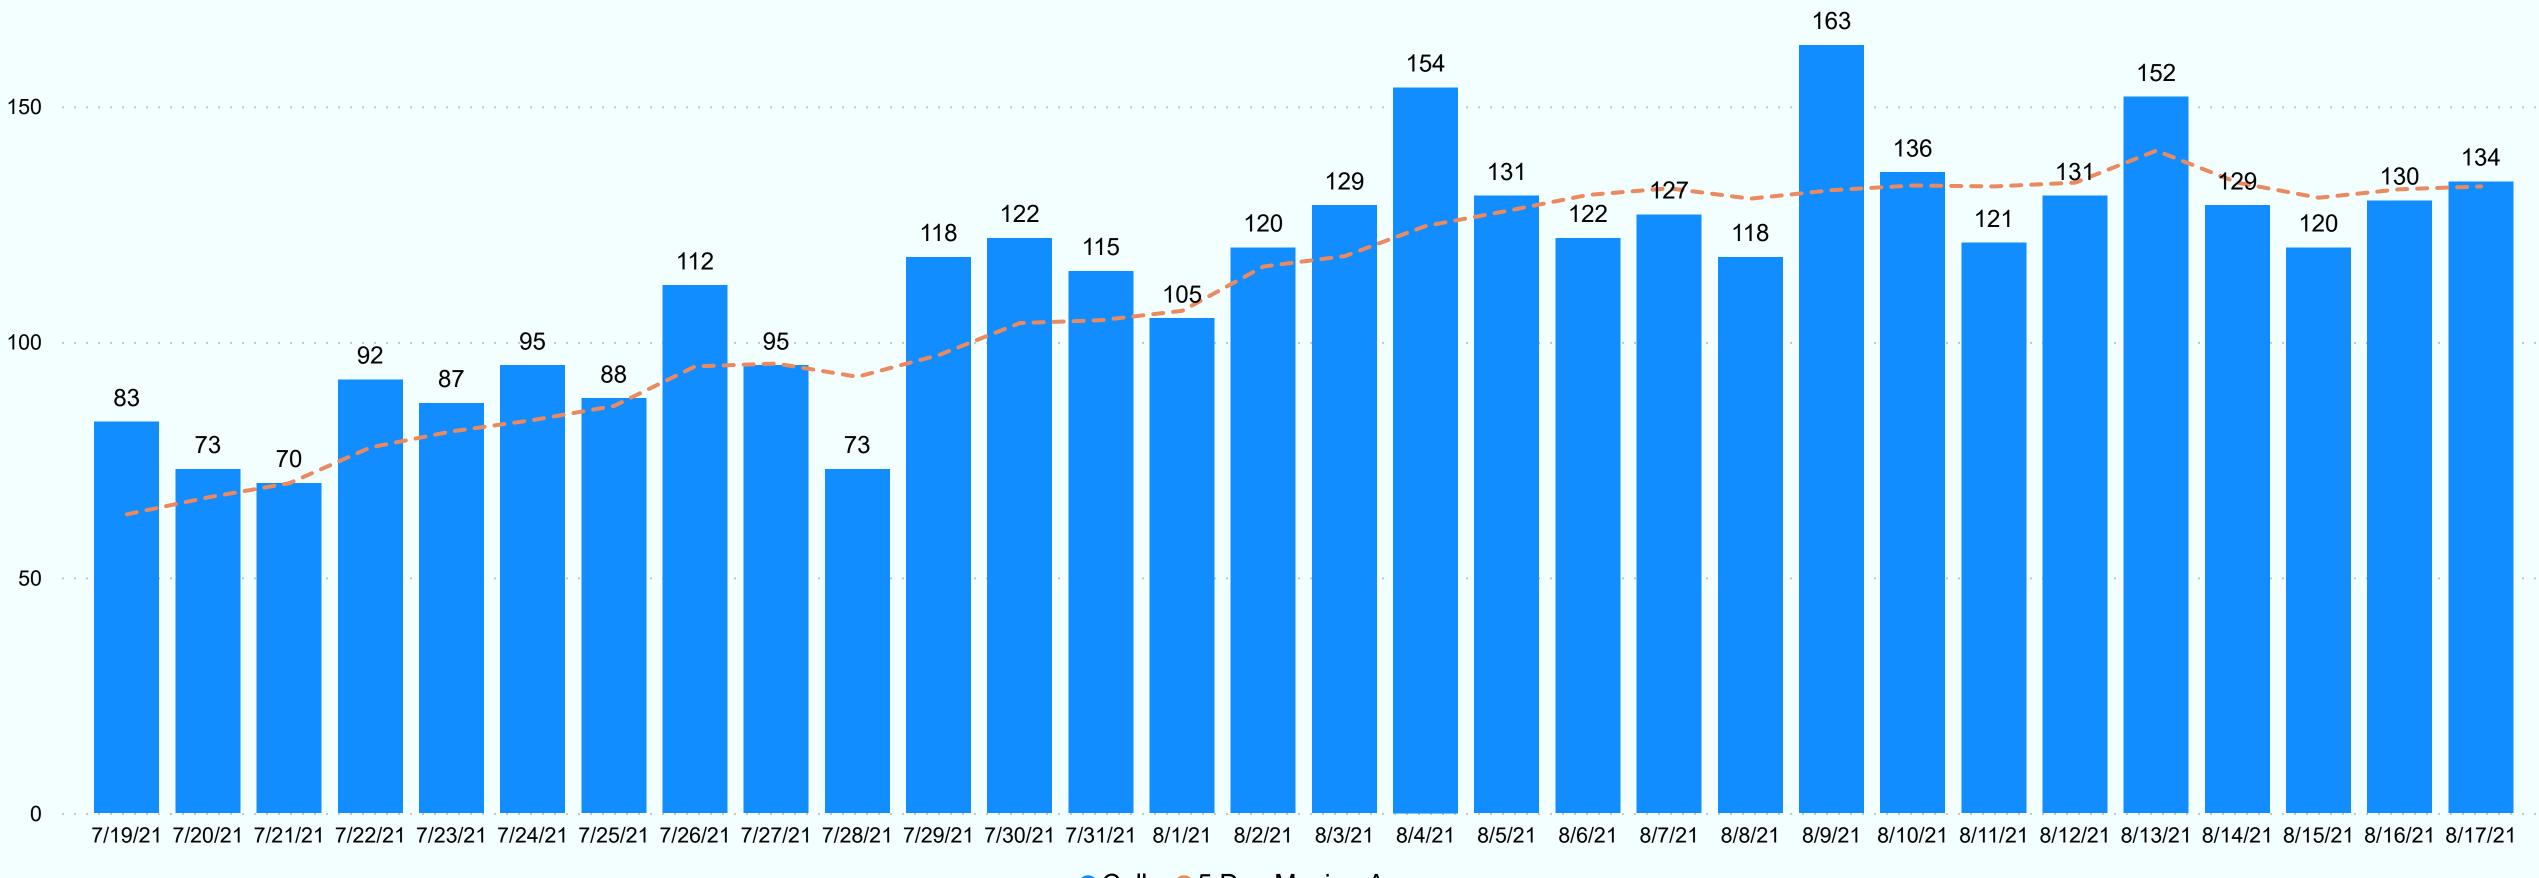

\*\* As certain data points are clarified, information reported for prior periods may change.

Miami-Dade County Fire Rescue COVID Calls MIAMI-DADE FIRE RESCUE OPERATES MULTIPLE SITES, BOTH FIXED AND TEMPORARY POP-UP SITES FOR VARIOUS EVENTS THROUGHOUT THE COUNTY FOR BOTH TESTING AND VACCINATIONS. THE DATA ON THE FOLLOWING SLIDES REPRESENTS THE MOST CURRENT-DAY INFORMATION.

# Miami-Dade County Fire Rescue Calls

Data Source: Miami-Dade Fire Rescue

(Data verified as of August 18, 2021 at 12:00pm)

Last 30 Days

Miami-Dade County Operated COVID-19 Collection Testing Sites Total Individuals Tested July 18, 2021 through August 17, 2021