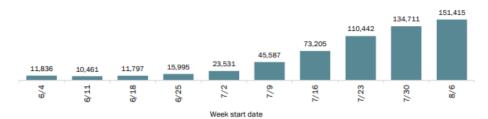

#### Previous week (August 6, 2021 - August 12, 2021)

Published August 13, 2021

All data are provisional and subject to change. Data include only Florida residen

| Case data                                                        | Previous week | Cumulative         | Vaccine data                |
|------------------------------------------------------------------|---------------|--------------------|-----------------------------|
| Total                                                            | 151,415       | 2,877,214          | People vaccinated           |
| New case positivity                                              | 19.3%         | 19.1%              | First dose                  |
| Deaths                                                           | 286           | 40,766             | Series completed            |
| See additional notes at the en<br>rate, deaths and vaccination s |               | tion on positivity | Vaccine age groups<br>Total |
| rate, deaths and vacchauons                                      | status.       |                    | 12-19                       |
|                                                                  |               |                    | 20-29                       |
|                                                                  |               |                    | 30-39                       |
|                                                                  |               |                    | 40-49                       |
|                                                                  |               |                    | 50-59                       |
|                                                                  |               |                    | 60.64                       |

#### New cases for the past 10 weeks

Number of doses administered in the past 10 weeks