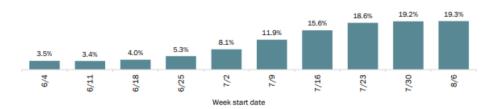

#### Previous week (August 6, 2021 - August 12, 2021)

Published August 13, 2021

All data are provisional and subject to change. Data include only Florida residen

| Case data                                                        | Previous week | Cumulative         | Vaccine data                |
|------------------------------------------------------------------|---------------|--------------------|-----------------------------|
| Total                                                            | 151,415       | 2,877,214          | People vaccinated           |
| New case positivity                                              | 19.3%         | 19.1%              | First dose                  |
| Deaths                                                           | 286           | 40,766             | Series completed            |
| See additional notes at the en<br>rate, deaths and vaccination s |               | tion on positivity | Vaccine age groups<br>Total |
| rate, deaths and vacchauons                                      | status.       |                    | 12-19                       |
|                                                                  |               |                    | 20-29                       |
|                                                                  |               |                    | 30-39                       |
|                                                                  |               |                    | 40-49                       |
|                                                                  |               |                    | 50-59                       |
|                                                                  |               |                    | 60.64                       |

#### New cases for the past 10 weeks

Number of doses administered in the past 10 weeks

**Cumulative and** Weekly Number of Individuals vaccinated for COVID-19 by **Groups for** Florida

|              |                    |                      | Cumulath<br>(since March 1, |           |                    | Previous week<br>(August 06, 2021 - August 12, 2021) |         |                        |                                   |  |  |  |
|--------------|--------------------|----------------------|-----------------------------|-----------|--------------------|------------------------------------------------------|---------|------------------------|-----------------------------------|--|--|--|
| County       | 2021<br>population | People<br>vaccinated | Percent 12+<br>vaccinated   | Cases     | Case<br>positivity | People<br>vaccinated                                 | Cases   | New case<br>positivity | Cases pe<br>100,000<br>population |  |  |  |
| All ages     | 21,975,117         | 12,420,704           | 65%                         | 2,877,214 | 19.1%              | 271,786                                              | 151,415 | 19.3%                  | 689.0                             |  |  |  |
| <12          | 2,856,074          |                      |                             | 204,716   | 14.8%              |                                                      | 16,754  | 22.1%                  | 586.                              |  |  |  |
| 12-19        | 1,972,084          | 871,633              | 44%                         | 271,385   | 20.8%              | 55,083                                               | 14,982  | 24.3%                  | 759.                              |  |  |  |
| 20-29        | 2,744,987          | 1,232,123            | 45%                         | 514,364   | 22.8%              | 43,395                                               | 25,314  | 22.0%                  | 922.                              |  |  |  |
| 30-39        | 2,784,698          | 1,491,674            | 54%                         | 494,749   | 21.7%              | 51,215                                               | 26,964  | 21.5%                  | 968.                              |  |  |  |
| 40-49        | 2,669,253          | 1,688,941            | 63%                         | 437,144   | 21.3%              | 46,010                                               | 22,674  | 20.0%                  | 849.                              |  |  |  |
| 50-59        | 2,925,172          | 2,065,671            | 71%                         | 411,251   | 19.2%              | 39,861                                               | 19,692  | 17.6%                  | 673.                              |  |  |  |
| 60-64        | 1,438,783          | 1,133,792            | 79%                         | 160,322   | 16.6%              | 14,570                                               | 7,846   | 16.0%                  | 545.                              |  |  |  |
| 65+          | 4,584,066          | 3,936,870            | 86%                         | 381,619   | 14.5%              | 21,652                                               | 17,183  | 13.0%                  | 374.                              |  |  |  |
| Unknown      |                    |                      |                             | 1,664     | 7.5%               |                                                      | 6       | 54.5%                  |                                   |  |  |  |
| All genders  | 21,975,117         | 12,420,704           | 65%                         | 2,877,214 | 19.1%              | 271,786                                              | 151,415 | 19.3%                  | 689.                              |  |  |  |
| Female       | 11,235,512         | 6,682,413            | 68%                         | 1,504,546 | 18.9%              | 140,718                                              | 78,560  | 17.8%                  | 699.                              |  |  |  |
| Male         | 10,739,605         | 5,712,417            | 62%                         | 1,334,705 | 19.7%              | 130,853                                              | 66,563  | 20.9%                  | 619.                              |  |  |  |
| Unknown      |                    | 25,874               |                             | 37,963    | 13.0%              | 215                                                  | 6,292   | 26.6%                  |                                   |  |  |  |
| White        | 16,975,231         | 7,895,767            | 47%                         | 1,646,017 | 22.9%              | 142,014                                              | 79,914  | 20.2%                  | 470.                              |  |  |  |
| Hispanic     | 5,352,032          | 1,888,053            | 35%                         | 596,715   | 29.2%              | 46,838                                               | 21,559  | 18.7%                  | 402.                              |  |  |  |
| Non-Hispanic | 11,623,199         | 4,292,648            | 37%                         | 938,869   | 22.8%              | 64,892                                               | 51,185  | 20.8%                  | 440.                              |  |  |  |
| Unknown      |                    | 1,715,066            |                             | 110,433   | 10.7%              | 30,284                                               | 7,170   | 20.3%                  |                                   |  |  |  |
| Black        | 3,725,308          | 1,031,710            | 28%                         | 407,329   | 24.5%              | 40,188                                               | 23,331  | 20.5%                  | 626.                              |  |  |  |
| Hispanic     | 307,860            | 70,892               | 23%                         | 23,698    | 27.6%              | 2,940                                                | 1,167   | 21.6%                  | 379.                              |  |  |  |
| Non-Hispanic | 3,417,448          | 759,177              | 22%                         | 356,601   | 26.6%              | 27,743                                               | 20,469  | 20.6%                  | 599.                              |  |  |  |
| Unknown      |                    | 201,641              |                             | 27,030    | 11.6%              | 9,505                                                | 1,695   | 19.2%                  |                                   |  |  |  |
| Other        | 1,274,578          | 1,662,868            | 130%                        | 437,900   | 20.6%              | 52,603                                               | 19,634  | 16.3%                  | 1540.                             |  |  |  |
| Hispanic     | 209,716            | 581,963              | 278%                        | 219,350   | 26.8%              | 20,556                                               | 7,997   | 18.9%                  | 3813.                             |  |  |  |
| Non-Hispanic | 1,064,862          | 621,249              | 58%                         | 157,551   | 20.2%              | 8,722                                                | 7,715   | 13.8%                  | 724.                              |  |  |  |
| Unknown      |                    | 459,656              |                             | 60,999    | 11.6%              | 23,325                                               | 3,922   | 17.6%                  |                                   |  |  |  |
| Unknown      |                    | 1,830,359            |                             | 366,962   | 9.1%               | 36,981                                               | 24,051  | 16.1%                  |                                   |  |  |  |
| Hispanic     |                    | 124,222              |                             | 65,307    | 12.7%              | 1,723                                                | 4,539   | 13.3%                  |                                   |  |  |  |
| Non-Hispanic |                    | 124,925              |                             | 21,409    | 8.2%               | 1,357                                                | 1,088   | 8.6%                   |                                   |  |  |  |
| Unknown      |                    | 1,581,212            |                             | 280,246   | 8.6%               | 33,901                                               | 18,424  | 18.0%                  |                                   |  |  |  |
| Florida      | 21,975,117         | 12,420,704           | 65%                         | 2,877,214 | 19.1%              | 271,786                                              | 151,415 | 19.3%                  | 689.                              |  |  |  |