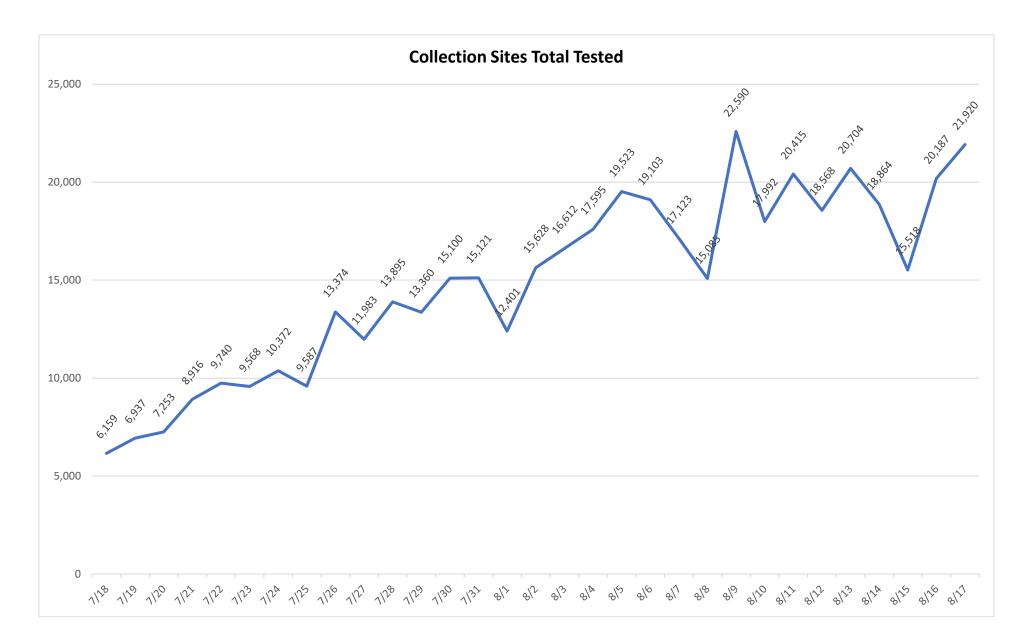

# Miami-Dade County Fire Rescue Calls

Data Source: Miami-Dade Fire Rescue

(Data verified as of August 18, 2021 at 12:00pm)

Last 30 Days

Miami-Dade County Operated COVID-19 Collection Testing Sites Total Individuals Tested July 18, 2021 through August 17, 2021