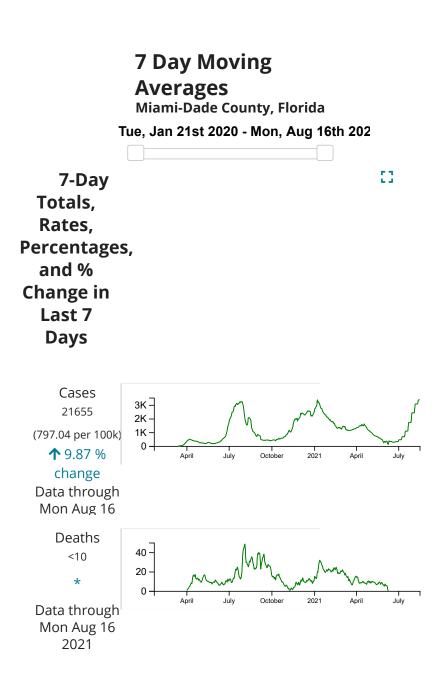

## Moving to a New Normal Daily Dashboard

August 18, 2021

Seven-Day Average COVID-19 Positivity Rate: 13.68%

## Miami-Dade County COVID-19 Testing Synopsis

- The total number of PCR confirmed cases has increased to 16,641 in week 32 from 15,786 in the previous week.
  - On the average, there was an increase of approximately 122 cases every day. Additionally, there are 5,114 probable cases with antigen test positive.
- For PCR confirmed cases, the median age is 37 years (range is 0 to 102 years old), 14.1% are children aged 5-17 (14.9% in the previous week), 27.8% are young adults aged 18-34 years (28.6% in the previous week), 47.9% of cases are male, and Hispanic cases accounts for 71.7% of all new cases.