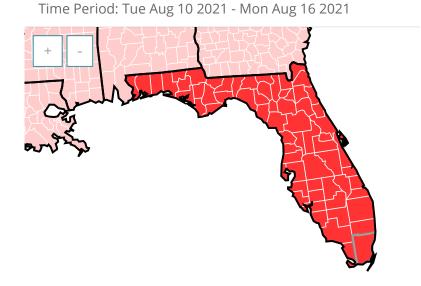

### Level of Community Transmission in Miami-Dade County, Florida

**Communications Resources** 

COVID-19 Home

Sign up to receive the COVID Data Tracker Weekly Review.

Submit

Email Address:

Email Address

What's this?

CDC COVID Data Tracker

Current 7-days is Tue Aug 10 2021 - Mon Aug 16 2021 for case rate and Sun Aug 08 2021 - Sat Aug 14 2021 for percent positivity. The percent change in counties at each level of transmission is the absolute change compared to the previous 7-day period.