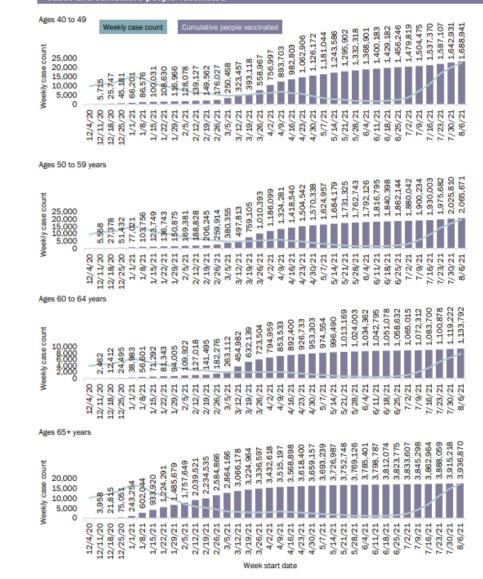

# Cumulative and Weekly COVID-19 Case Count for Florida

COVID-19 Weekly Situation Report: Vaccination Impact Previous week (August 6, 2021 - August 12, 2021)

Cases and cumulative people vaccinated

| All ages 12+                                                                                                                                                                                                                                                                                                                                                                                                                                                                                                                                                                                                                                                                                                                                                                                                                                                                                                                                                                                                                                                                                                                                                                                                                                                                                                                                                                                                                                                                                                                                                                                                                                                                                                                                                                                                                                                                                                                                                                                                                                                                                                                  |         | We             | ekķ      | y ca        | se c    | oun       | t              | (              | Cun             | nula           | ativ           | e pe           | eopi           |           |                   | inat        |           | ï         | 8               | 61              | 84              | 280       | 789       | 8,778      | 1,098      | 10,559,658     | 10,733,623      | 10,897,261      | 11,050,878        | 11,182,646       | 11,329,296       | 11,526,543 | 11,817,039 | 12,148,918 |
|-------------------------------------------------------------------------------------------------------------------------------------------------------------------------------------------------------------------------------------------------------------------------------------------------------------------------------------------------------------------------------------------------------------------------------------------------------------------------------------------------------------------------------------------------------------------------------------------------------------------------------------------------------------------------------------------------------------------------------------------------------------------------------------------------------------------------------------------------------------------------------------------------------------------------------------------------------------------------------------------------------------------------------------------------------------------------------------------------------------------------------------------------------------------------------------------------------------------------------------------------------------------------------------------------------------------------------------------------------------------------------------------------------------------------------------------------------------------------------------------------------------------------------------------------------------------------------------------------------------------------------------------------------------------------------------------------------------------------------------------------------------------------------------------------------------------------------------------------------------------------------------------------------------------------------------------------------------------------------------------------------------------------------------------------------------------------------------------------------------------------------|---------|----------------|----------|-------------|---------|-----------|----------------|----------------|-----------------|----------------|----------------|----------------|----------------|-----------|-------------------|-------------|-----------|-----------|-----------------|-----------------|-----------------|-----------|-----------|------------|------------|----------------|-----------------|-----------------|-------------------|------------------|------------------|------------|------------|------------|
| Meekk case control to the control to the case |         | 26,587         | 125,890  | 500 638     | 973.759 | 1,372,196 | 1,706,416      | 2,013,710      | 2,345,514       | 2,689,369      | 2,940,404      | 3,443,435      | 4,088,824      | 4,771,657 | 5,533,881         | 6,239,443   | 7,111,095 | 7,891,381 | 8,379,002       | 8,805,119       | 9,141,384       | 9,444,280 | 9,841,789 | 10,148,778 | 10,354,098 | 10,55          | 10,73           | 10,89           | 11,05             | 11,18            | 11,32            | 11,52      | 11,81      | 12.1       |
| M o                                                                                                                                                                                                                                                                                                                                                                                                                                                                                                                                                                                                                                                                                                                                                                                                                                                                                                                                                                                                                                                                                                                                                                                                                                                                                                                                                                                                                                                                                                                                                                                                                                                                                                                                                                                                                                                                                                                                                                                                                                                                                                                           | 12/4/20 | 12/11/20       | 12/18/20 | 10/02/02/21 | 1/8/21  | 1/15/21   | 1/22/21        | 1/29/21        | 2/5/21          | 2/12/21        | 2/19/21        | 2/26/21        | 3/5/21         | 3/12/21   | 3/19/21           | 3/26/21     | 4/2/21    | 4/9/21    | 4/16/21         | 4/23/21         | 4/30/21         | 5/7/21    | 5/14/21   | 5/21/21    | 5/28/21    | 6/4/21         | 6/11/21         | 6/18/21         | 6/25/21           | 7/2/21           | 7/9/21           | 7/16/21    | 7/23/21    | 7/30/21    |
| Ages 12 to 1<br>10<br>12<br>12<br>12<br>12<br>12<br>12<br>12<br>12<br>12<br>12                                                                                                                                                                                                                                                                                                                                                                                                                                                                                                                                                                                                                                                                                                                                                                                                                                                                                                                                                                                                                                                                                                                                                                                                                                                                                                                                                                                                                                                                                                                                                                                                                                                                                                                                                                                                                                                                                                                                                                                                                                                |         | 23             | 620      | 1 287       | 2.123   | 2,694     | 3,038          | 3,364          | 3,870           | 4,516          | 5,024          | 6,206          | 9,919          | 15,857    | 22,465            | 29,366      | 73,493    | 128,974   | 165,193         | 195,979         | 219,033         | 253,109   | 352,634   | 416,029    | 454,581    | 494,927        | 529,512         | 562,140         | 593,349           | 620,532          | 653,252          | 695,007    | 750,614    | 816,550    |
| We                                                                                                                                                                                                                                                                                                                                                                                                                                                                                                                                                                                                                                                                                                                                                                                                                                                                                                                                                                                                                                                                                                                                                                                                                                                                                                                                                                                                                                                                                                                                                                                                                                                                                                                                                                                                                                                                                                                                                                                                                                                                                                                            | 12/4/20 | 2/11/20        | 12/18/20 | 10/07       | 1/8/21  | 1/15/21   | 1/22/21        | 1/29/21        | 2/5/21          | 2/12/21        | 2/19/21        | 2/26/21        | 3/5/21         | 3/12/21   | 3/19/21           | 3/26/21     | 4/2/21    | 4/9/21    | 4/16/21         | 4/23/21         | 4/30/21         | 5/7/21    | 5/14/21   | 5/21/21    | 5/28/21    | 6/4/21         | 6/11/21         | 6/18/21         | 6/25/21           | 7/2/21           | 7/9/21           | 7/16/21    | 7/23/21    | 7/30/21    |
|                                                                                                                                                                                                                                                                                                                                                                                                                                                                                                                                                                                                                                                                                                                                                                                                                                                                                                                                                                                                                                                                                                                                                                                                                                                                                                                                                                                                                                                                                                                                                                                                                                                                                                                                                                                                                                                                                                                                                                                                                                                                                                                               |         | -              | -        |             |         |           |                |                |                 |                |                |                |                |           |                   |             |           |           |                 |                 |                 |           |           |            |            |                |                 |                 |                   |                  |                  |            |            |            |
| Ages 20 to 2<br>30.000<br>25.000<br>98 20,000<br>15.000<br>15.000<br>5,000<br>0 0                                                                                                                                                                                                                                                                                                                                                                                                                                                                                                                                                                                                                                                                                                                                                                                                                                                                                                                                                                                                                                                                                                                                                                                                                                                                                                                                                                                                                                                                                                                                                                                                                                                                                                                                                                                                                                                                                                                                                                                                                                             | 29      | 2,773          |          | 18,47       |         | 51,987    | 56,827         | 60,930         | I 66,443        | 1 72,002       | 1 77,370       | 89,102         | 121,702        | 159,909   | 198,219           | 231,808     | 363,242   | 508,338   | 591,254         | 659,823         | 714,837         | 764,179   | 821,043   | 868,788    | 901,801    | 935,230        | 963,939         | 990,571         | 1,016,205         | 1,038,154        | 1,061,949        | 1.091.577  | 1,135,571  | 1,188.728  |
| My case count<br>30,000<br>25,000<br>15,000<br>15,000<br>10,000<br>10,000                                                                                                                                                                                                                                                                                                                                                                                                                                                                                                                                                                                                                                                                                                                                                                                                                                                                                                                                                                                                                                                                                                                                                                                                                                                                                                                                                                                                                                                                                                                                                                                                                                                                                                                                                                                                                                                                                                                                                                                                                                                     | 29      | 2,773          |          | -           | _       |           | 1/22/21 56,827 | 1/29/21 60,930 | 2/5/21   66,443 | 2/12/21 72,002 | 2/19/21 77,370 | 2/26/21 89,102 | 3/5/21 121,702 | ш,        | 3/19/21 🔳 198,219 |             | I,        | Ĩ         | 4/16/21 591,254 | 4/23/21 659,823 | 4/30/21 714,837 |           |           |            |            | 6/4/21 935,230 | 6/11/21 963,939 | 6/18/21 990,571 | 6/25/21 1,016,205 | 7/2/21 1,038,154 | 7/9/21 1.061,949 | 1          | ſ          |            |
| 4 Ages 30 to 3                                                                                                                                                                                                                                                                                                                                                                                                                                                                                                                                                                                                                                                                                                                                                                                                                                                                                                                                                                                                                                                                                                                                                                                                                                                                                                                                                                                                                                                                                                                                                                                                                                                                                                                                                                                                                                                                                                                                                                                                                                                                                                                | 12/4/20 | 2,773          | 12,323   | -           | _       |           | -              | -              | -               | 1              | 2              | -              | =              | ш,        |                   |             | I,        | Ĩ         |                 |                 |                 | 5/7/21    | 5/14/21   | 5/21/21    | 5/28/21    | 6/4/21         | 6/11/21         | 6/18/21         | 6/25/21           | 7/2/21           | 7/9/21           | 7/16/21    | 7/23/21    | 7/30/21    |
| tuno 2 95,000<br>25,000<br>15,000<br>15,000<br>10,000<br>0<br>0<br>0                                                                                                                                                                                                                                                                                                                                                                                                                                                                                                                                                                                                                                                                                                                                                                                                                                                                                                                                                                                                                                                                                                                                                                                                                                                                                                                                                                                                                                                                                                                                                                                                                                                                                                                                                                                                                                                                                                                                                                                                                                                          | 12/4/20 | 12/11/20 2,773 | 12,323   | 02/02/2T    | 1/8/21  | 1/15/21   | 1/22/21        | -              | -               | 1              | 2              | -              | =              | 3/12/21   |                   | 3/26/21 🔳 2 | I,        | 4/9/21    |                 |                 |                 | 5/7/21    | 5/14/21   |            |            |                |                 |                 |                   |                  | -                | 7/16/21    | ĺ          | 7/30/21    |

## Cumulative and Weekly COVID-19 Case Count for Florida

COVID-19 Weekly Situation Report: Vaccination Impact Previous week (August 6, 2021 - August 12, 2021)

Cases and cumulative people vaccinated

COVID-19 Weekly Situation Report: Demographics Overview Previous week (August 6, 2021 - August 12, 2021)

**Cumulative and** Weekly Number of Individuals vaccinated for COVID-19 by **Groups for** Florida

|              |                    |                      | Cumulath<br>(since March 1, |           |                    | Previous week<br>(August 06, 2021 - August 12, 2021) |         |                        |                                   |  |  |  |
|--------------|--------------------|----------------------|-----------------------------|-----------|--------------------|------------------------------------------------------|---------|------------------------|-----------------------------------|--|--|--|
| County       | 2021<br>population | People<br>vaccinated | Percent 12+<br>vaccinated   | Cases     | Case<br>positivity | People<br>vaccinated                                 | Cases   | New case<br>positivity | Cases pe<br>100,000<br>population |  |  |  |
| All ages     | 21,975,117         | 12,420,704           | 65%                         | 2,877,214 | 19.1%              | 271,786                                              | 151,415 | 19.3%                  | 689.0                             |  |  |  |
| <12          | 2,856,074          |                      |                             | 204,716   | 14.8%              |                                                      | 16,754  | 22.1%                  | 586.                              |  |  |  |
| 12-19        | 1,972,084          | 871,633              | 44%                         | 271,385   | 20.8%              | 55,083                                               | 14,982  | 24.3%                  | 759.                              |  |  |  |
| 20-29        | 2,744,987          | 1,232,123            | 45%                         | 514,364   | 22.8%              | 43,395                                               | 25,314  | 22.0%                  | 922.                              |  |  |  |
| 30-39        | 2,784,698          | 1,491,674            | 54%                         | 494,749   | 21.7%              | 51,215                                               | 26,964  | 21.5%                  | 968.                              |  |  |  |
| 40-49        | 2,669,253          | 1,688,941            | 63%                         | 437,144   | 21.3%              | 46,010                                               | 22,674  | 20.0%                  | 849.                              |  |  |  |
| 50-59        | 2,925,172          | 2,065,671            | 71%                         | 411,251   | 19.2%              | 39,861                                               | 19,692  | 17.6%                  | 673.                              |  |  |  |
| 60-64        | 1,438,783          | 1,133,792            | 79%                         | 160,322   | 16.6%              | 14,570                                               | 7,846   | 16.0%                  | 545.                              |  |  |  |
| 65+          | 4,584,066          | 3,936,870            | 86%                         | 381,619   | 14.5%              | 21,652                                               | 17,183  | 13.0%                  | 374.                              |  |  |  |
| Unknown      |                    |                      |                             | 1,664     | 7.5%               |                                                      | 6       | 54.5%                  |                                   |  |  |  |
| All genders  | 21,975,117         | 12,420,704           | 65%                         | 2,877,214 | 19.1%              | 271,786                                              | 151,415 | 19.3%                  | 689.                              |  |  |  |
| Female       | 11,235,512         | 6,682,413            | 68%                         | 1,504,546 | 18.9%              | 140,718                                              | 78,560  | 17.8%                  | 699.                              |  |  |  |
| Male         | 10,739,605         | 5,712,417            | 62%                         | 1,334,705 | 19.7%              | 130,853                                              | 66,563  | 20.9%                  | 619.                              |  |  |  |
| Unknown      |                    | 25,874               |                             | 37,963    | 13.0%              | 215                                                  | 6,292   | 26.6%                  |                                   |  |  |  |
| White        | 16,975,231         | 7,895,767            | 47%                         | 1,646,017 | 22.9%              | 142,014                                              | 79,914  | 20.2%                  | 470.                              |  |  |  |
| Hispanic     | 5,352,032          | 1,888,053            | 35%                         | 596,715   | 29.2%              | 46,838                                               | 21,559  | 18.7%                  | 402.                              |  |  |  |
| Non-Hispanic | 11,623,199         | 4,292,648            | 37%                         | 938,869   | 22.8%              | 64,892                                               | 51,185  | 20.8%                  | 440.                              |  |  |  |
| Unknown      |                    | 1,715,066            |                             | 110,433   | 10.7%              | 30,284                                               | 7,170   | 20.3%                  |                                   |  |  |  |
| Black        | 3,725,308          | 1,031,710            | 28%                         | 407,329   | 24.5%              | 40,188                                               | 23,331  | 20.5%                  | 626.                              |  |  |  |
| Hispanic     | 307,860            | 70,892               | 23%                         | 23,698    | 27.6%              | 2,940                                                | 1,167   | 21.6%                  | 379.                              |  |  |  |
| Non-Hispanic | 3,417,448          | 759,177              | 22%                         | 356,601   | 26.6%              | 27,743                                               | 20,469  | 20.6%                  | 599.                              |  |  |  |
| Unknown      |                    | 201,641              |                             | 27,030    | 11.6%              | 9,505                                                | 1,695   | 19.2%                  |                                   |  |  |  |
| Other        | 1,274,578          | 1,662,868            | 130%                        | 437,900   | 20.6%              | 52,603                                               | 19,634  | 16.3%                  | 1540.                             |  |  |  |
| Hispanic     | 209,716            | 581,963              | 278%                        | 219,350   | 26.8%              | 20,556                                               | 7,997   | 18.9%                  | 3813.                             |  |  |  |
| Non-Hispanic | 1,064,862          | 621,249              | 58%                         | 157,551   | 20.2%              | 8,722                                                | 7,715   | 13.8%                  | 724.                              |  |  |  |
| Unknown      |                    | 459,656              |                             | 60,999    | 11.6%              | 23,325                                               | 3,922   | 17.6%                  |                                   |  |  |  |
| Unknown      |                    | 1,830,359            |                             | 366,962   | 9.1%               | 36,981                                               | 24,051  | 16.1%                  |                                   |  |  |  |
| Hispanic     |                    | 124,222              |                             | 65,307    | 12.7%              | 1,723                                                | 4,539   | 13.3%                  |                                   |  |  |  |
| Non-Hispanic |                    | 124,925              |                             | 21,409    | 8.2%               | 1,357                                                | 1,088   | 8.6%                   |                                   |  |  |  |
| Unknown      |                    | 1,581,212            |                             | 280,246   | 8.6%               | 33,901                                               | 18,424  | 18.0%                  |                                   |  |  |  |
| Florida      | 21,975,117         | 12,420,704           | 65%                         | 2,877,214 | 19.1%              | 271,786                                              | 151,415 | 19.3%                  | 689.                              |  |  |  |