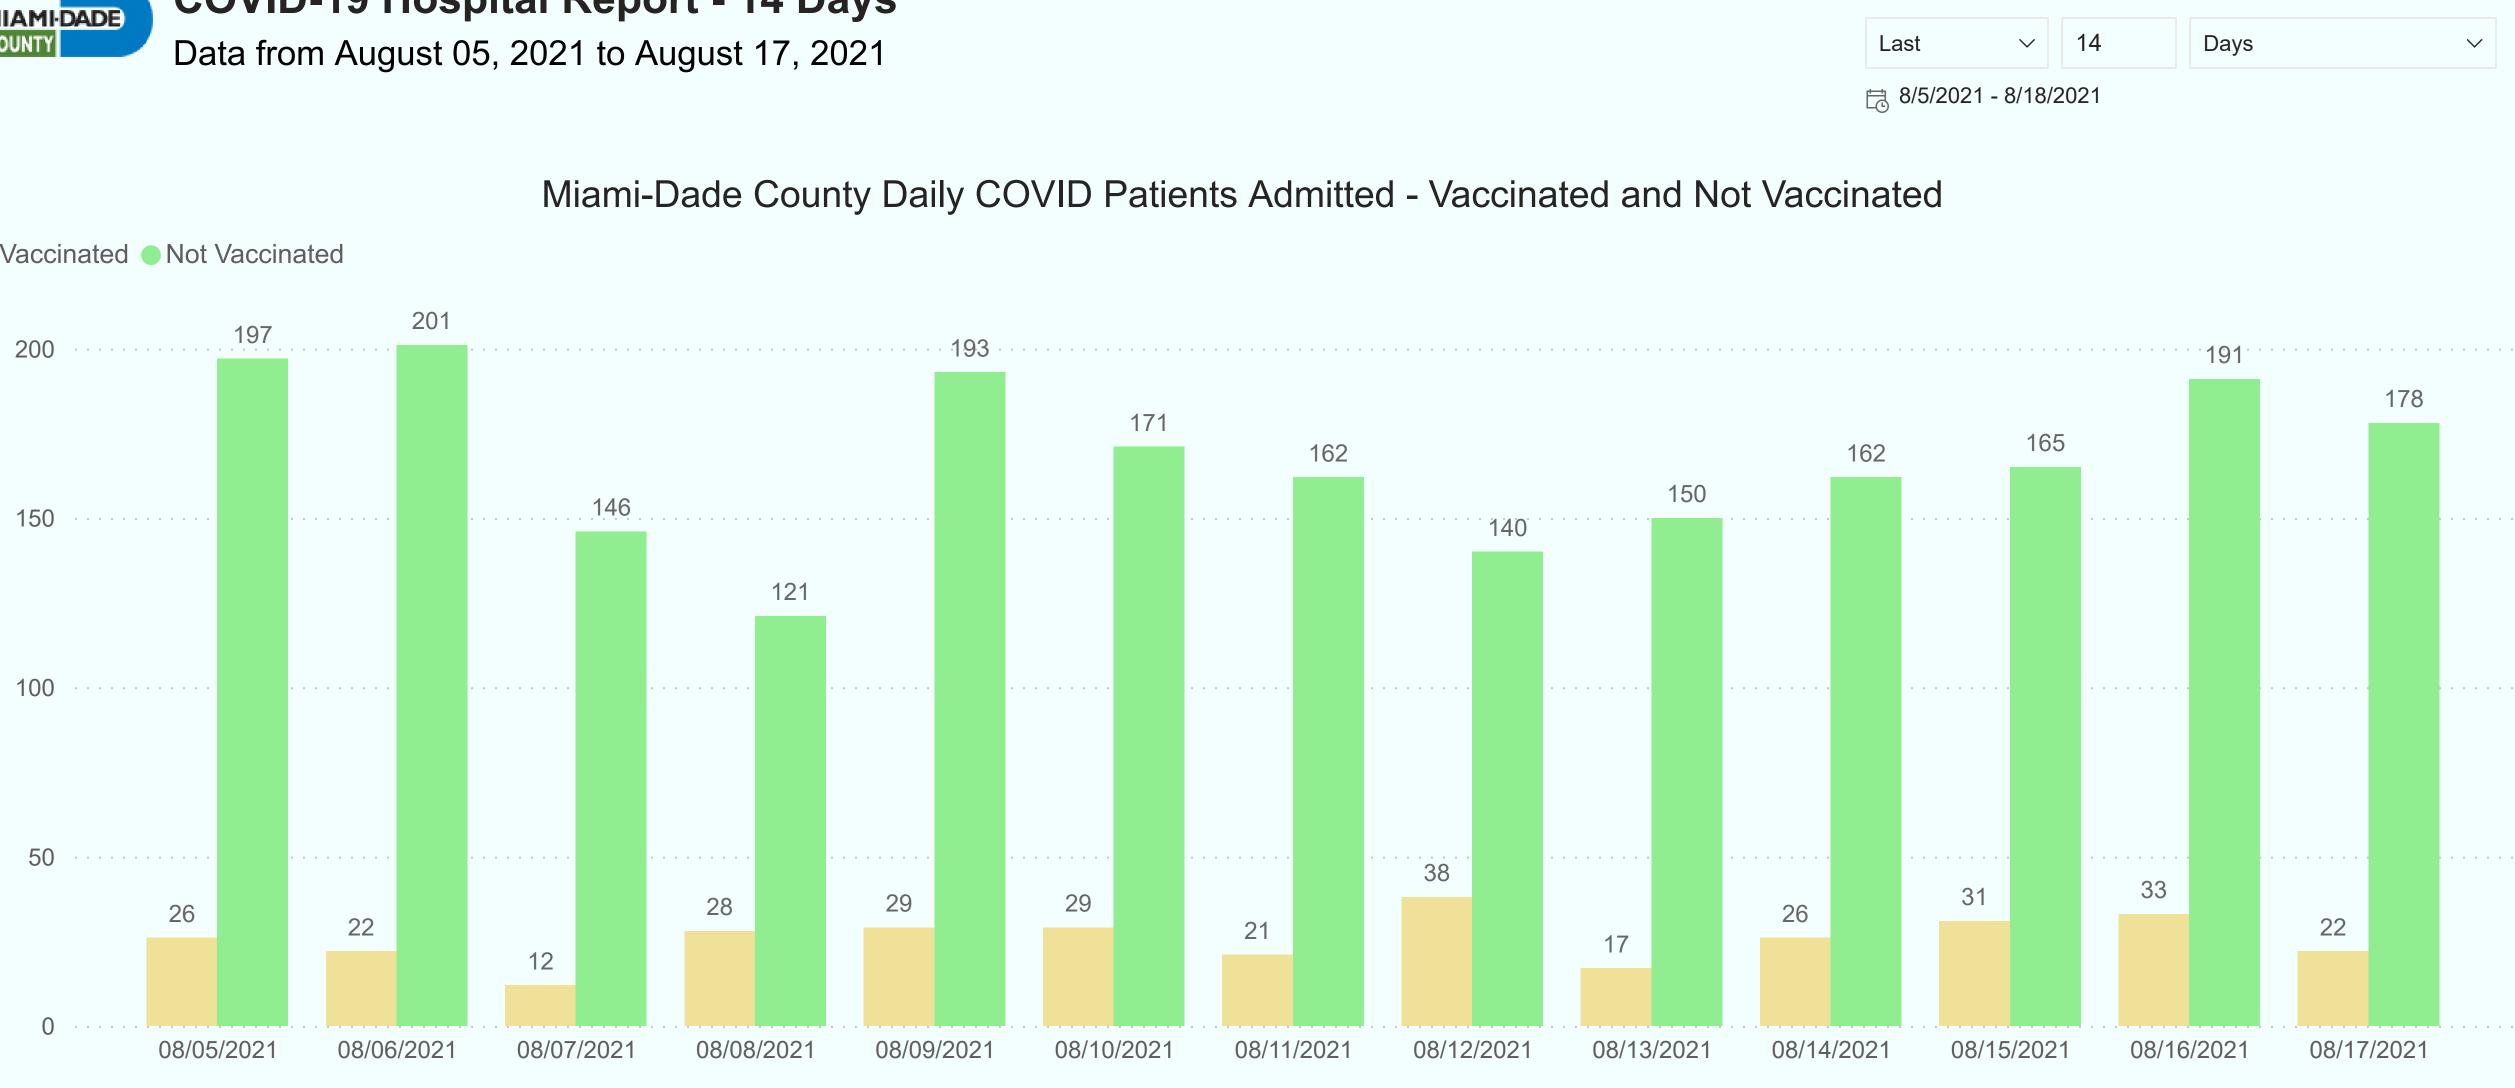

## MIAMI-DADE COUNTY HOSPITALS CENSUS REPORT PER COUNTY EMERGENCY ORDER NO. 02-21

THIS ORDER REQUIRES ALL HOSPITALS WITHIN MIAMI-DADE COUNTY TO REPORT ON A DAILY BASIS A SET OF DATA DEALING WITH BEDS, PATIENTS, AND ASSORTED EQUIPMENT.

Data from August 04, 2021 to August 17, 2021

# Miami-Dade County Daily Covid-19 Hospital Report

|                                               |            |            |            | -          | _          |            |            |            |            |            |            |            |            |            |
|-----------------------------------------------|------------|------------|------------|------------|------------|------------|------------|------------|------------|------------|------------|------------|------------|------------|
| Category                                      | 08/04/2021 | 08/05/2021 | 08/06/2021 | 08/07/2021 | 08/08/2021 | 08/09/2021 | 08/10/2021 | 08/11/2021 | 08/12/2021 | 08/13/2021 | 08/14/2021 | 08/15/2021 | 08/16/2021 | 08/17/2021 |
| Available Beds                                |            |            |            |            |            |            |            |            |            |            |            |            |            |            |
| Acute Care Beds                               | 5361       | 5390       | 4616       | 4753       | 4928       | 4978       | 4980       | 4534       | 4471       | 4463       | 4317       | 4978       | 5312       | 4912       |
| Beds that may be converted to Acute Care Beds | 642        | 627        | 587        | 607        | 627        | 591        | 642        | 627        | 666        | 646        | 610        | 631        | 623        | 627        |
| ICU Beds                                      | 983        | 980        | 856        | 900        | 915        | 894        | 901        | 853        | 845        | 826        | 811        | 889        | 964        | 932        |
| Beds that may be converted to ICU Beds        | 327        | 328        | 292        | 292        | 293        | 314        | 289        | 286        | 283        | 275        | 272        | 291        | 329        | 298        |
| Ventilators                                   |            |            |            |            |            |            |            |            |            |            |            |            |            |            |
| Ventilators Hospital Inventory                | 1451       | 1399       | 1316       | 1383       | 1378       | 1363       | 1361       | 1311       | 1289       | 1323       | 1288       | 1365       | 1393       | 1449       |
| Ventilators In Use                            | 655        | 663        | 545        | 643        | 660        | 678        | 677        | 660        | 667        | 681        | 676        | 729        | 750        | 744        |
| COVID-19 Cases                                |            |            |            |            |            |            |            |            |            |            |            |            |            |            |
| COVID Patients on Ventilators                 | 219        | 243        | 201        | 233        | 241        | 261        | 263        | 253        | 269        | 265        | 268        | 299        | 386        | 308        |
| COVID Patients in ICU Beds                    | 292        | 298        | 262        | 285        | 295        | 312        | 335        | 323        | 329        | 415        | 332        | 370        | 403        | 396        |
| COVID Patients in Non-ICU Beds                | 1279       | 1357       | 1152       | 1244       | 1289       | 1364       | 1362       | 1236       | 1246       | 1178       | 1207       | 1435       | 1432       | 1425       |
| COVID Patients in ICU / Non-ICU Beds          | 1571       | 1655       | 1414       | 1529       | 1584       | 1676       | 1697       | 1559       | 1575       | 1593       | 1539       | 1805       | 1835       | 1821       |
| COVID-19 Patients                             |            |            |            |            |            |            |            |            |            |            |            |            |            |            |
| New COVID Patients                            | 203        | 223        | 223        | 158        | 149        | 222        | 200        | 183        | 178        | 167        | 188        | 196        | 224        | 200        |
| COVID Patients Vaccinated                     | 24         | 26         | 22         | 12         | 28         | 29         | 29         | 21         | 38         | 17         | 26         | 31         | 33         | 22         |
| COVID Patients Not Vaccinated                 | 179        | 197        | 201        | 146        | 121        | 193        | 171        | 162        | 140        | 150        | 162        | 165        | 191        | 178        |
| COVID Patients Discharged                     | 154        | 149        | 165        | 165        | 166        | 171        | 182        | 184        | 189        | 202        | 181        | 144        | 198        | 200        |

\*This data has been collected and compiled based on Emergency Order 02-21, as of the time noted. The information is submitted by the respective facilities and has not been audited.

(Data verified as of August 18, 2021 at 12:00pm)

\*\* As certain data points are clarified, information reported for prior periods may change.

Date

~ 14 Last

Days

 $\sim$ 

₩ 8/4/2021 - 8/17/2021