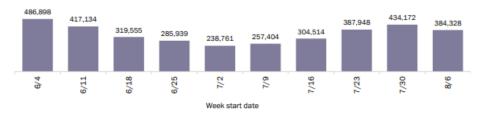

| residents.        |               |            |
|-------------------|---------------|------------|
| Vaccine data      | Previous week | Cumulative |
| People vaccinated | 384,328       | 12,420,704 |
| First dose        | 261,396       | 2,100,860  |
| Series completed  | 122,932       | 10.319.844 |

#### New cases for the past 10 weeks

Number of doses administered in the past 10 weeks