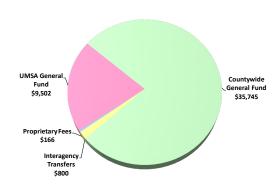

ion unless a majority of Commissioners currently serving in office are present. The Commission may override a Mayoral veto at its next regularly scheduled meeting by a two-thirds vote of those members present.

The BCC performs policy-making functions and advocates for Miami-Dade County citizens at all levels of government. Each Commissioner's salary is set by County Charter at \$6,000 per year.

### **FY 2024-25 Adopted Operating Budget**

#### (dollars in thousands) Office of Policy Support Staff Agenda Office of the and Budgetary \$2,113 Chair Affairs Processing \$1,557 Office of nissio Auditor \$3,888 Media. Jav Malina International Consortiu **Board of County** Intergovernm Commissio \$28.275 \$1.587 \$2 965

**Expenditures by Activity** 

# Revenues by Source (dollars in thousands)



# FY 2024-25 Adopted Budget and Multi-Year Capital Plan

### TABLE OF ORGANIZATION

| COUNTYCO