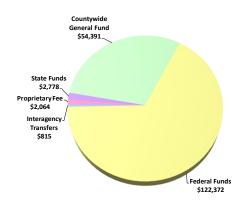

### **OPERATING FINANCIAL SUMMARY**

| (delle es la there es ede)     | Actual   | Actual   | Budget   | Adopted  |
|--------------------------------|----------|----------|----------|----------|
| (dollars in thousands)         | FY 21-22 | FY 22-23 | FY 23-24 | FY 24-25 |
| Revenue Summary                |          |          |          |          |
| Court-Related Revenues         | 67       | 0        | 0        | 0        |
| General Fund Countywide        | 25,183   | 42,397   | 49,928   | 54,391   |
| Interest Earnings              | 7        | 0        | 0        | 0        |
| Miscellaneous Revenues         | 3        | 1,132    | 2        | 2        |
| Carryover                      | 0        | 0        | 10       | 0        |
| Fees for Services              | 2        | 35       | 75       | 21       |
| Grants From Other Local        | 108      | 120      | 126      | 148      |
| Units                          | 100      | 120      | 120      | 140      |
| Other Charges For Services     | 26       | 0        | 15       | 15       |
| Other Revenues                 | 16,802   | 1,210    | 1,278    | 1,392    |
| Rental Income                  | 13       | 81       | 506      | 486      |
| State Grants                   | 1,680    | 3,863    | 2,195    | 2,778    |
| Federal Grants                 | 150,802  | 132,600  | 123,776  | 122,372  |
| Interagency Transfers          | 2,744    | 435      | 2,069    | 815      |
| Miami-Dade Rescue Plan         | 0        | 3        | 12.750   | 0        |
| Fund                           | U        | 3        | 13,750   | U        |
| Total Revenues                 | 197,437  | 181,876  | 193,730  | 182,420  |
| Operating Expenditures         |          |          |          |          |
| Summary                        |          |          |          |          |
| Salary                         | 35,362   | 40,099   | 45,063   | 46,664   |
| Fringe Benefits                | 14,426   | 16,596   | 19,731   | 22,718   |
| Court Costs                    | 0        | 0        | 0        | 0        |
| Contractual Services           | 14,355   | 12,050   | 26,460   | 15,640   |
| Other Operating                | 11,892   | 10,943   | 9,454    | 12,542   |
| Charges for County Services    | 4,107    | 3,384    | 3,190    | 3,517    |
| Grants to Outside              | 116,985  | 97,706   | 89,595   | 81,179   |
| Organizations                  |          |          |          |          |
| Capital                        | 734      | 456      | 237      | 160      |
| Total Operating Expenditures   | 197,861  | 181,234  | 193,730  | 182,420  |
| Non-Operating Expenditures     |          |          |          |          |
| Summary                        |          |          |          |          |
| Transfers                      | 0        | 40       | 0        | 0        |
| Distribution of Funds In Trust | 17       | 17       | 0        | 0        |
| Debt Service                   | 0        | 7        | 0        | 0        |
| Depreciation, Amortizations    | 0        | 0        | 0        | 0        |
| and Depletion                  |          |          |          |          |
| Reserve                        | 0        | 0        | 0        | C        |
| Total Non-Operating            | 17       | 64       | 0        | 0        |
| Expenditures                   |          |          |          |          |