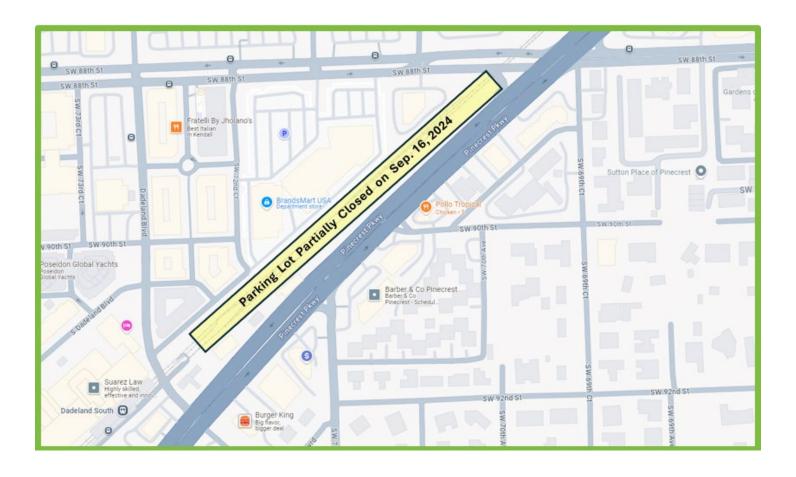

## PERMANENT CLOSURE—PARTIAL PARKING LOT

As The Underline Phase 3 embarks on its vision to improve mobility and quality of life, *the partial section of the parking lot shown below in yellow, will be permanently closed, to accommodate the reconstruction of the new Pedestrian and Bicyclist Pathway.* 

## WHERE:

This lot is located along/under the M-Path from Dadeland Blvd. to Kendall Drive and adjacent to businesses along the southbound side of US-1 (see map below).