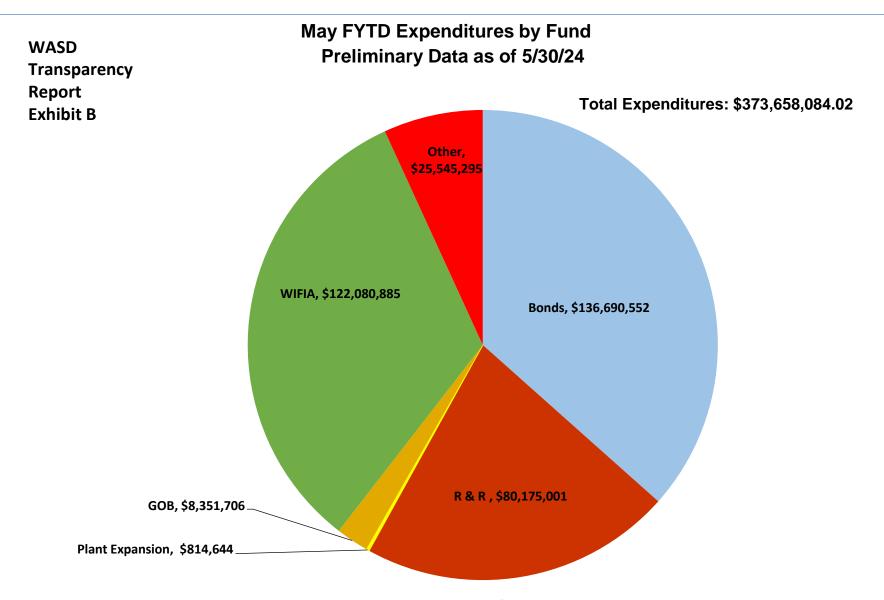

WASD Transparency Report Exhibit B

## Fiscal Year 23-24 FYTD vs. Budget (000,s) May Expenditures as of 5/30/24 Preliminary



**Note:** The May preliminary Capital Expenditures for the Miami-Dade Water and Sewer Department are \$39,647,672.38. Due to timing of monthly BCC report deadline and WASD's monthly closing schedule, differences in the cumulative total expenditures from month to month can result.



**Note:** The May preliminary Capital Expenditures for the Miami-Dade Water and Sewer Department are \$39,647,672.38. Due to timing of monthly BCC report deadline and WASD's monthly closing schedule, differences in the cumulative total expenditures from month to month can result.