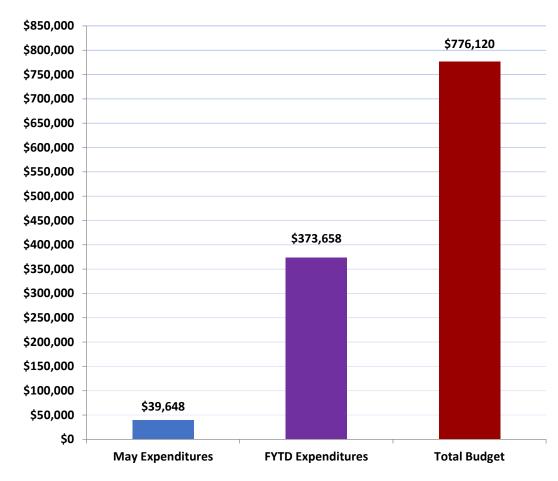

## Fiscal Year 23-24 FYTD vs. Budget (000,s) May Expenditures as of 5/30/24 Preliminary

**Note:** The May preliminary Capital Expenditures for the Miami-Dade Water and Sewer Department are \$39,647,672.38. Due to timing of monthly BCC report deadline and WASD's monthly closing schedule, differences in the cumulative total expenditures from month to month can result.

**Note:** The May preliminary Capital Expenditures for the Miami-Dade Water and Sewer Department are \$39,647,672.38. Due to timing of monthly BCC report deadline and WASD's monthly closing schedule, differences in the cumulative total expenditures from month to month can result.