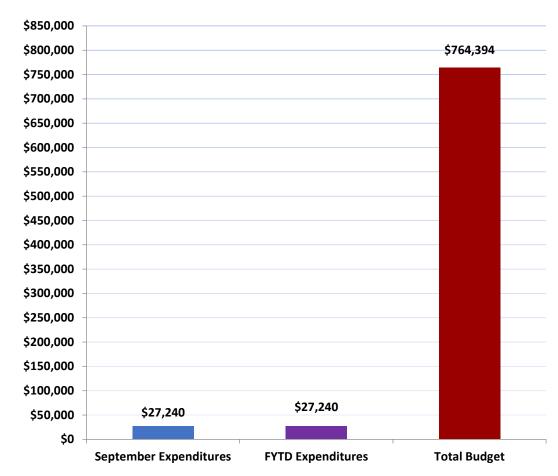

## Fiscal Year 24-25 FYTD vs. Budget (000,s) October Expenditures as of 10/29/24 Preliminary

**Note:** The October preliminary Capital Expenditures for the Miami-Dade Water and Sewer Department are \$27,240,468.97. Due to timing of monthly BCC report deadline and WASD's monthly closing schedule, differences in the cumulative total expenditures from month to month can result.