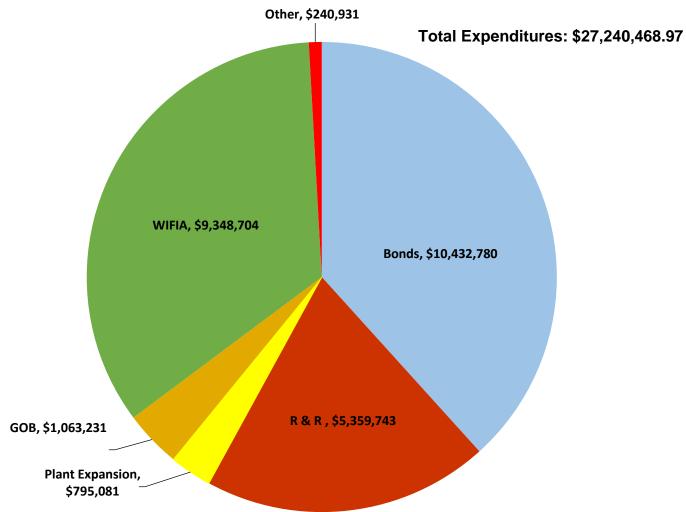

## October FYTD Expenditures by Fund Preliminary Data as of 10/29/24

**Note:** The October preliminary Capital Expenditures for the Miami-Dade Water and Sewer Department are \$27,240,468.97. Due to timing of monthly BCC report deadline and WASD's monthly closing schedule, differences in the cumulative total expenditures from month to month can result.